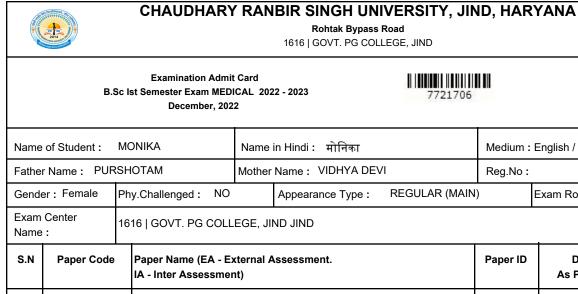

|              |              |                                            |                              |                      |                                  | IMOMIKA                      |
|--------------|--------------|--------------------------------------------|------------------------------|----------------------|----------------------------------|------------------------------|
| Name         | of Student : | MONIKA                                     | Name in Hindi: मोनिका        | Medium               | n : English / Hindi              |                              |
| Fathe        | Name: PUR    | SHOTAM                                     | Mother Name: VIDHYA DE\      | /I Reg.No            | :                                |                              |
| Gende        | er: Female   | Phy.Challenged : NO                        | Appearance Type :            | REGULAR (MAIN)       | Exam Roll Number :               | 7721706                      |
| Exam<br>Name | Center<br>:  | 1616   GOVT. PG COLL                       | EGE, JIND JIND               |                      |                                  |                              |
| S.N          | Paper Code   | Paper Name (EA - E<br>IA - Inter Assessmer |                              | Paper II             | D Date & Time<br>As Per Date She | Signature of the Invigilator |
| 5            | BO01 A       | DIVERSITY OF MICROE                        | ES                           | 63091                |                                  |                              |
| 8            | BO01 B       | CELL BIOLOGY                               |                              | 63092                |                                  |                              |
| 1            | CH01 A       | CHEMISTRY-INORGAN                          | C CHEMISTRY                  | 63083                |                                  |                              |
| 2            | CH01 B       | CHEMISTRY-PHYSICAL                         | CHEMISTRY                    | 63084                |                                  |                              |
| 3            | CH01 C       | CHEMISTRY-ORGANIC                          | CHEMISTRY                    | 63085                |                                  |                              |
| 4            | EN01         | ENGLISH                                    |                              | 63102                |                                  |                              |
| 6            | ZO01 A       | LIFE & DIVERSITY FRO<br>BIOLOGY-I          | M PROTOZOA TO PURIFERA & CEI | <sup>LL</sup> 63093  |                                  |                              |
| 7            | ZO01 B       | LIFE & DIVERSITY FRO                       | M COELENTRATA TO HELMINTHS   | TO HELMINTHS & 63094 |                                  |                              |

1. This Admit Card is issued provisionally for exam purpose only, without this Admit card

you will not be allowed to enter in the exam centre.

2. You are also required to carry your one original ID like Aadhar Card/PAN Card/DL/Voter Id etc.

3. Students is to check his/her details i.e Name, Father Name, Paper Name if any

discrepancy contact University - Examination Branch immediately.

4. Regularly visit website www.crsu.ac.in for any notification regarding change in Date Sheet.

5. There is no entry without mask in the Exam centre.

ista

Controller Of Examination

7721706

Manika

Rohtak Bypass Road 1616 | GOVT. PG COLLEGE, JIND

7721659