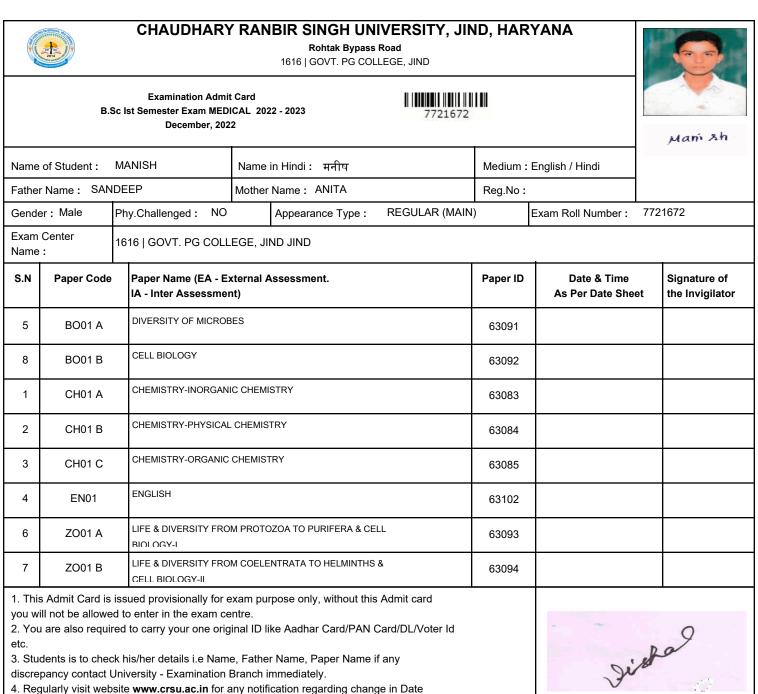

#### CHAUDHARY RANBIR SINGH UNIVERSITY, JIND, HARYANA Rohtak Bypass Road

1616 | GOVT. PG COLLEGE, JIND

Examination Admit Card B.Sc Ist Semester Exam MEDICAL 2022 - 2023 December, 2022

5 3116

| Name         | of Student :                                          | MOHIT                             | Name in     | Hindi : मोहित       |                | Medium : | English / Hindi                 |         |                          |
|--------------|-------------------------------------------------------|-----------------------------------|-------------|---------------------|----------------|----------|---------------------------------|---------|--------------------------|
| Fathe        | Name : SUF                                            | RESH                              | Mother Na   | ame : USHA          |                | Reg.No:  |                                 |         |                          |
| Gende        | er: Male                                              | Phy.Challenged : NO               | A           | ppearance Type :    | REGULAR (MAIN) | )        | Exam Roll Number :              | 7721674 | ŀ                        |
| Exam<br>Name | Center<br>:                                           | 1616   GOVT. PG COLL              | EGE, JINE   | ) JIND              |                |          | _                               |         |                          |
| S.N          | S.N Paper Code Paper Name (EA -<br>IA - Inter Assessm |                                   |             | sessment.           |                | Paper ID | Date & Time<br>As Per Date Shee | -       | nature of<br>Invigilator |
| 5            | BO01 A                                                | DIVERSITY OF MICROE               | BES         |                     |                | 63091    |                                 |         |                          |
| 8            | BO01 B                                                | CELL BIOLOGY                      | ELL BIOLOGY |                     |                | 63092    |                                 |         |                          |
| 1            | CH01 A                                                | CHEMISTRY-INORGAN                 | IC CHEMIST  | RY                  |                | 63083    |                                 |         |                          |
| 2            | CH01 B                                                | CHEMISTRY-PHYSICAL                | . CHEMISTR  | Y                   |                | 63084    |                                 |         |                          |
| 3            | CH01 C                                                | CHEMISTRY-ORGANIC                 | CHEMISTRY   | (                   |                | 63085    |                                 |         |                          |
| 4            | EN01                                                  | ENGLISH                           |             |                     |                | 63102    |                                 |         |                          |
| 6            | ZO01 A                                                | LIFE & DIVERSITY FRO<br>BIOLOGY-I | M PROTOZO   | DA TO PURIFERA & CE | LL             | 63093    |                                 |         |                          |
| 7            | ZO01 B                                                | LIFE & DIVERSITY FRO              | M COELENT   | RATA TO HELMINTHS   | &              | 63094    |                                 |         |                          |

2. You are also required to carry your one original ID like Aadhar Card/PAN Card/DL/Voter Id etc.

3. Students is to check his/her details i.e Name, Father Name, Paper Name if any

discrepancy contact University - Examination Branch immediately.

4. Regularly visit website **www.crsu.ac.in** for any notification regarding change in Date Sheet.

5. There is no entry without mask in the Exam centre.

Dista

4. Regularly visit website www.crsu.ac.in for any notification regarding change in Date Sheet.