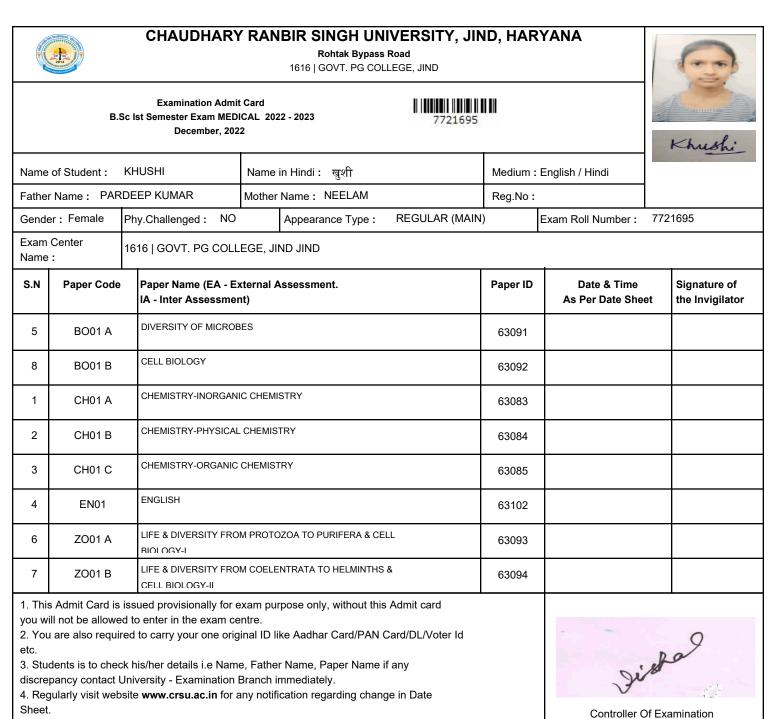

#### CHAUDHARY RANBIR SINGH UNIVERSITY, JIND, HARYANA Rohtak Bypass Road

1616 | GOVT. PG COLLEGE, JIND

Examination Admit Card B.Sc Ist Semester Exam MEDICAL 2022 - 2023 December, 2022

## 7721674

| and the second | -1   | -  | -  |
|----------------|------|----|----|
|                | 1-   | -  |    |
| 1              | 121  | 10 |    |
| 1.1.1          | R    | -  |    |
| A CONTRACTOR   | 5    |    | 2  |
| 125            | 1    | 1  | 31 |
| 3              | 1000 |    |    |

5 3116

| Name         | of Student :                                          | MOHIT                             | Name in     | Hindi : मोहित       |                | Medium : | English / Hindi                 |         |                          |
|--------------|-------------------------------------------------------|-----------------------------------|-------------|---------------------|----------------|----------|---------------------------------|---------|--------------------------|
| Fathe        | Name : SUF                                            | RESH                              | Mother Na   | ame : USHA          |                | Reg.No:  |                                 |         |                          |
| Gende        | er: Male                                              | Phy.Challenged : NO               | A           | ppearance Type :    | REGULAR (MAIN) | )        | Exam Roll Number :              | 7721674 | ŀ                        |
| Exam<br>Name | Center<br>:                                           | 1616   GOVT. PG COLL              | EGE, JINE   | ) JIND              |                |          | _                               |         |                          |
| S.N          | S.N Paper Code Paper Name (EA -<br>IA - Inter Assessm |                                   |             | sessment.           |                | Paper ID | Date & Time<br>As Per Date Shee | -       | nature of<br>Invigilator |
| 5            | BO01 A                                                | DIVERSITY OF MICROE               | BES         |                     |                | 63091    |                                 |         |                          |
| 8            | BO01 B                                                | CELL BIOLOGY                      | ELL BIOLOGY |                     |                | 63092    |                                 |         |                          |
| 1            | CH01 A                                                | CHEMISTRY-INORGAN                 | IC CHEMIST  | RY                  |                | 63083    |                                 |         |                          |
| 2            | CH01 B                                                | CHEMISTRY-PHYSICAL                | . CHEMISTR  | Y                   |                | 63084    |                                 |         |                          |
| 3            | CH01 C                                                | CHEMISTRY-ORGANIC                 | CHEMISTRY   | (                   |                | 63085    |                                 |         |                          |
| 4            | EN01                                                  | ENGLISH                           |             |                     |                | 63102    |                                 |         |                          |
| 6            | ZO01 A                                                | LIFE & DIVERSITY FRO<br>BIOLOGY-I | M PROTOZO   | DA TO PURIFERA & CE | LL             | 63093    |                                 |         |                          |
| 7            | ZO01 B                                                | LIFE & DIVERSITY FRO              | M COELENT   | RATA TO HELMINTHS   | &              | 63094    |                                 |         |                          |