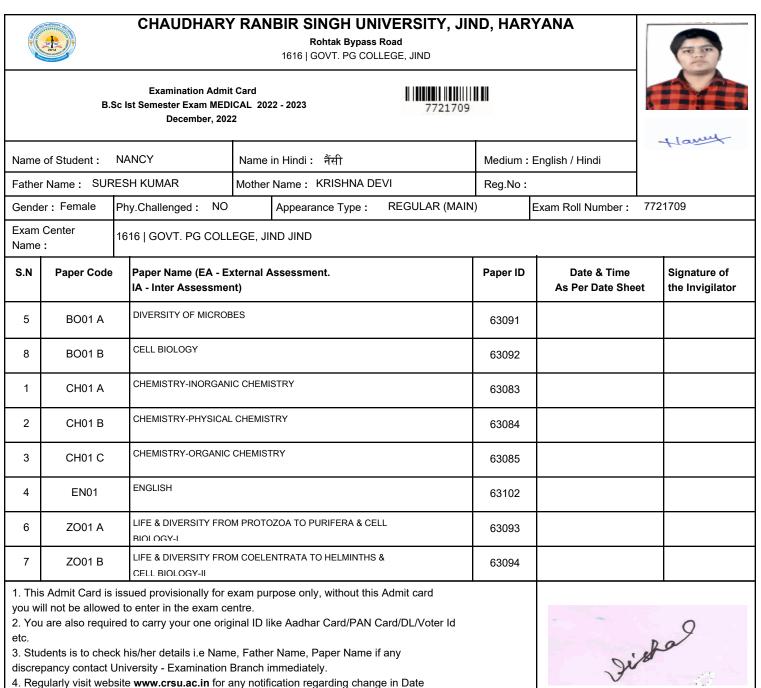

## 7721705

| Name         | of Student : | MANSWI                               | Name        | in Hindi : मानस्वी  |                | Medium : | English / Hindi                 |                              |  |
|--------------|--------------|--------------------------------------|-------------|---------------------|----------------|----------|---------------------------------|------------------------------|--|
| Fathe        | Name: RAJ    | PAL                                  | Mother      | Name: SANTOSH       |                | Reg.No:  |                                 |                              |  |
| Gende        | er: Female   | Phy.Challenged : N                   | 10          | Appearance Type :   | REGULAR (MAIN) |          | Exam Roll Number :              | 7721705                      |  |
| Exam<br>Name | Center<br>:  | 1616   GOVT. PG CC                   | DLLEGE, JII | ND JIND             |                |          |                                 |                              |  |
| S.N          | Paper Code   | Paper Name (EA<br>IA - Inter Assessr |             | ssessment.          |                | Paper ID | Date & Time<br>As Per Date Shee | Signature of the Invigilator |  |
| 5            | BO01 A       | DIVERSITY OF MICF                    | ROBES       |                     |                | 63091    |                                 |                              |  |
| 8            | BO01 B       | CELL BIOLOGY                         | ELL BIOLOGY |                     |                |          |                                 |                              |  |
| 1            | CH01 A       | CHEMISTRY-INORG                      | SANIC CHEMI | STRY                |                | 63083    |                                 |                              |  |
| 2            | CH01 B       | CHEMISTRY-PHYSI                      | CAL CHEMIS  | TRY                 |                | 63084    |                                 |                              |  |
| 3            | CH01 C       | CHEMISTRY-ORGAI                      | NIC CHEMIST | RY                  |                | 63085    |                                 |                              |  |
| 4            | EN01         | ENGLISH                              |             |                     |                | 63102    |                                 |                              |  |
| 6            | ZO01 A       | LIFE & DIVERSITY F<br>BIOLOGY-I      | ROM PROTO   | ZOA TO PURIFERA & C | ELL            | 63093    |                                 |                              |  |
| 7            | ZO01 B       | LIFE & DIVERSITY F                   | ROM COELE   | NTRATA TO HELMINTH  | 5&             | 63094    |                                 |                              |  |