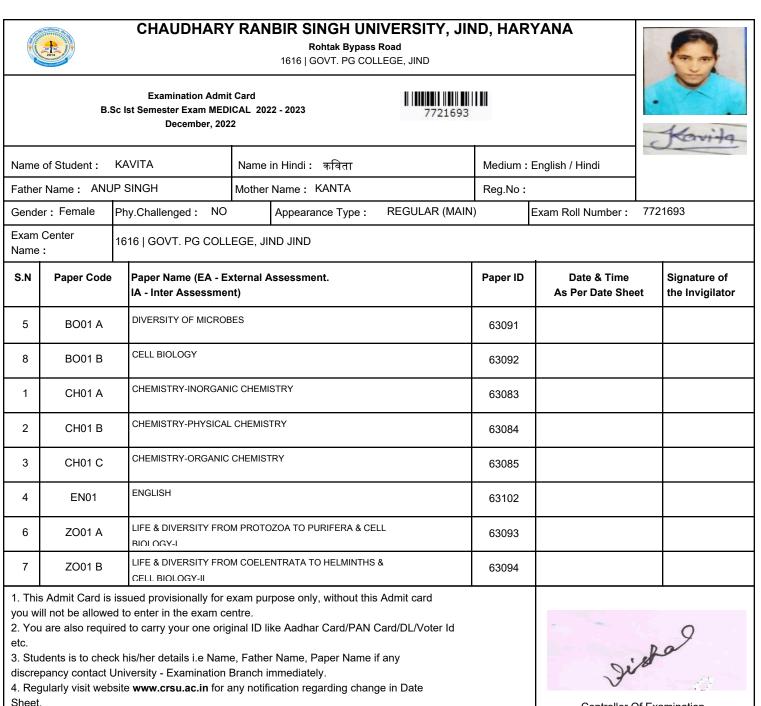

#### CHAUDHARY RANBIR SINGH UNIVERSITY, JIND, HARYANA Rohtak Bypass Road

1616 | GOVT. PG COLLEGE, JIND

Examination Admit Card B.Sc Ist Semester Exam MEDICAL 2022 - 2023 December, 2022

5 3116

| Name         | of Student :                                          | MOHIT                             | Name in     | Hindi : मोहित       |                | Medium : | English / Hindi                 |         |                          |
|--------------|-------------------------------------------------------|-----------------------------------|-------------|---------------------|----------------|----------|---------------------------------|---------|--------------------------|
| Fathe        | Name : SUF                                            | RESH                              | Mother Na   | ame : USHA          |                | Reg.No:  |                                 |         |                          |
| Gende        | er: Male                                              | Phy.Challenged : NO               | A           | ppearance Type :    | REGULAR (MAIN) | )        | Exam Roll Number :              | 7721674 | ŀ                        |
| Exam<br>Name | Center<br>:                                           | 1616   GOVT. PG COLL              | EGE, JINE   | ) JIND              |                |          | _                               |         |                          |
| S.N          | S.N Paper Code Paper Name (EA -<br>IA - Inter Assessm |                                   |             | sessment.           |                | Paper ID | Date & Time<br>As Per Date Shee | -       | nature of<br>Invigilator |
| 5            | BO01 A                                                | DIVERSITY OF MICROE               | BES         |                     |                | 63091    |                                 |         |                          |
| 8            | BO01 B                                                | CELL BIOLOGY                      | ELL BIOLOGY |                     |                | 63092    |                                 |         |                          |
| 1            | CH01 A                                                | CHEMISTRY-INORGAN                 | IC CHEMIST  | RY                  |                | 63083    |                                 |         |                          |
| 2            | CH01 B                                                | CHEMISTRY-PHYSICAL                | . CHEMISTR  | Y                   |                | 63084    |                                 |         |                          |
| 3            | CH01 C                                                | CHEMISTRY-ORGANIC                 | CHEMISTRY   | (                   |                | 63085    |                                 |         |                          |
| 4            | EN01                                                  | ENGLISH                           |             |                     |                | 63102    |                                 |         |                          |
| 6            | ZO01 A                                                | LIFE & DIVERSITY FRO<br>BIOLOGY-I | M PROTOZO   | DA TO PURIFERA & CE | LL             | 63093    |                                 |         |                          |
| 7            | ZO01 B                                                | LIFE & DIVERSITY FRO              | M COELENT   | RATA TO HELMINTHS   | &              | 63094    |                                 |         |                          |

2. You are also required to carry your one original ID like Aadhar Card/PAN Card/DL/Voter Id etc.

3. Students is to check his/her details i.e Name, Father Name, Paper Name if any

discrepancy contact University - Examination Branch immediately.

4. Regularly visit website **www.crsu.ac.in** for any notification regarding change in Date Sheet.

5. There is no entry without mask in the Exam centre.

Dista

4. Regularly visit website www.crsu.ac.in for any notification regarding change in Date Sheet.