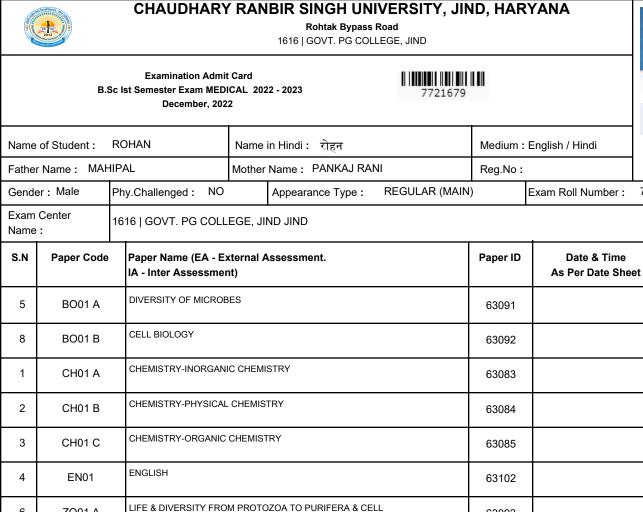

Examination Admit Card B.Sc lst Semester Exam MEDICAL 2022 - 2023 December, 2022

# 3 7721680

|              |                   | -                                      |           |                                                             |               |          |                                 | Rohit Sha                  | 19(ma |
|--------------|-------------------|----------------------------------------|-----------|-------------------------------------------------------------|---------------|----------|---------------------------------|----------------------------|-------|
| Name         | of Student :      | ROHIT SHARMA                           | Name      | in Hindi: रोहित शर्मा                                       |               | Medium : | English / Hindi                 |                            |       |
| Fathe        | Name : RAJ        | ESH KUMAR                              | Mothe     | r Name: MEENA KUMARI                                        |               | Reg.No:  |                                 |                            |       |
| Gende        | er: Male          | Phy.Challenged : N                     | )         | Appearance Type : RE                                        | EGULAR (MAIN) |          | Exam Roll Number :              | 7721680                    |       |
| Exam<br>Name | Center<br>:       | 1616   GOVT. PG CO                     | LEGE, J   | IND JIND                                                    |               |          |                                 |                            |       |
| S.N          | Paper Code        | Paper Name (EA -<br>IA - Inter Assessm |           | Assessment.                                                 |               | Paper ID | Date & Time<br>As Per Date Shee | Signature<br>et the Invigi |       |
| 5            | BO01 A            | DIVERSITY OF MICR                      | DBES      |                                                             |               | 63091    |                                 |                            |       |
| 8            | BO01 B            | CELL BIOLOGY                           |           |                                                             |               | 63092    |                                 |                            |       |
| 1            | CH01 A            | CHEMISTRY-INORG                        | NIC CHEM  | IISTRY                                                      |               | 63083    |                                 |                            |       |
| 2            | CH01 B            | CHEMISTRY-PHYSIC                       | AL CHEMIS | STRY                                                        |               | 63084    |                                 |                            |       |
| 3            | CH01 C            | CHEMISTRY-ORGAN                        | C CHEMIS  | TRY                                                         |               | 63085    |                                 |                            |       |
| 4            | EN01              | ENGLISH                                |           |                                                             |               | 63102    |                                 |                            |       |
| 6            | ZO01 A            | LIFE & DIVERSITY FF<br>BIOLOGY-I       | OM PROT   | OZOA TO PURIFERA & CELL                                     |               | 63093    |                                 |                            |       |
| 7            | ZO01 B            | LIFE & DIVERSITY FF                    | OM COEL   | ENTRATA TO HELMINTHS &                                      |               | 63094    |                                 |                            |       |
| you w        | ill not be allowe | d to enter in the exam                 | centre.   | irpose only, without this Adr<br>like Aadhar Card/PAN Card, |               |          |                                 | 2                          |       |

3. Students is to check his/her details i.e Name, Father Name, Paper Name if any

discrepancy contact University - Examination Branch immediately.

4. Regularly visit website **www.crsu.ac.in** for any notification regarding change in Date Sheet.