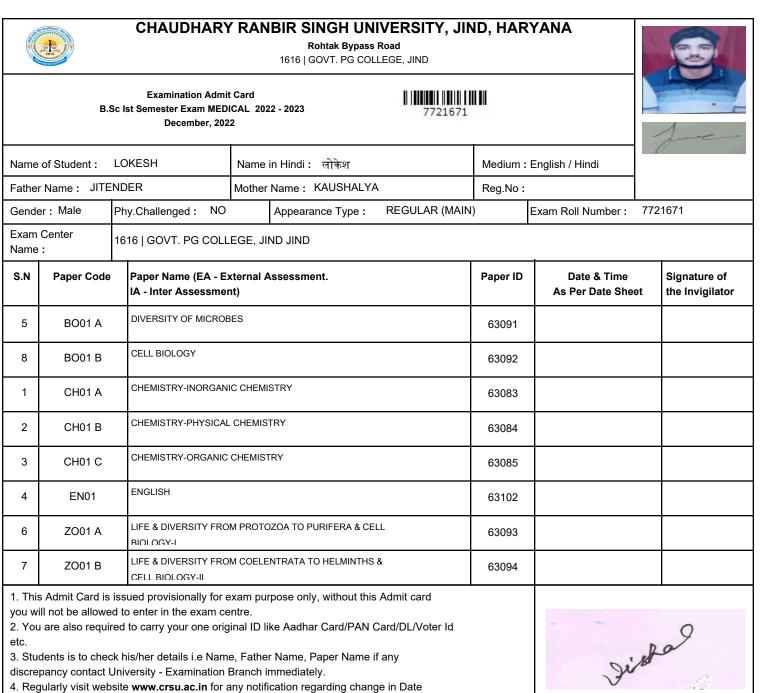

## 7721674

| and the second | -1   | -  | -  |
|----------------|------|----|----|
|                | 1-   | -  |    |
| 1              | 121  | 10 |    |
| 1.1.1          | R    | -  |    |
| A CONTRACTOR   | 5    |    | 2  |
| 125            | 1    | 1  | 31 |
| 3              | 1000 |    |    |

2. You are also required to carry your one original ID like Aadhar Card/PAN Card/DL/Voter Id etc.

3. Students is to check his/her details i.e Name, Father Name, Paper Name if any

discrepancy contact University - Examination Branch immediately.

4. Regularly visit website **www.crsu.ac.in** for any notification regarding change in Date Sheet.

5. There is no entry without mask in the Exam centre.

Dista

4. Regularly visit website www.crsu.ac.in for any notification regarding change in Date Sheet.