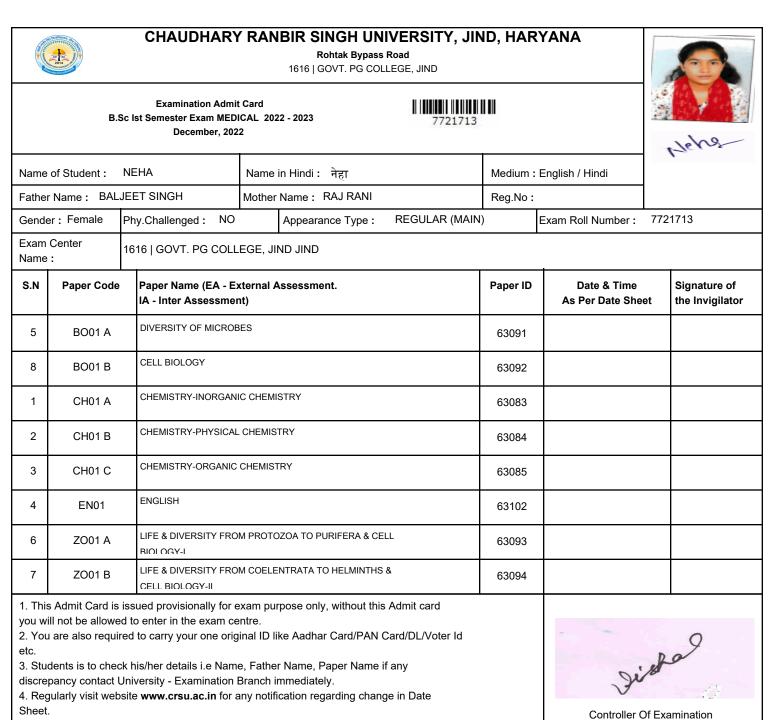

5 3116

| Name         | of Student :                                          | MOHIT                             | Name in     | Hindi : मोहित       |                | Medium : | English / Hindi                 |         |                          |
|--------------|-------------------------------------------------------|-----------------------------------|-------------|---------------------|----------------|----------|---------------------------------|---------|--------------------------|
| Fathe        | Name : SUF                                            | RESH                              | Mother Na   | ame : USHA          |                | Reg.No:  |                                 |         |                          |
| Gende        | er: Male                                              | Phy.Challenged : NO               | A           | ppearance Type :    | REGULAR (MAIN) | )        | Exam Roll Number :              | 7721674 | ŀ                        |
| Exam<br>Name | Center<br>:                                           | 1616   GOVT. PG COLL              | EGE, JINE   | ) JIND              |                |          | _                               |         |                          |
| S.N          | S.N Paper Code Paper Name (EA -<br>IA - Inter Assessm |                                   |             | sessment.           |                | Paper ID | Date & Time<br>As Per Date Shee | -       | nature of<br>Invigilator |
| 5            | BO01 A                                                | DIVERSITY OF MICROE               | BES         |                     |                | 63091    |                                 |         |                          |
| 8            | BO01 B                                                | CELL BIOLOGY                      | ELL BIOLOGY |                     |                | 63092    |                                 |         |                          |
| 1            | CH01 A                                                | CHEMISTRY-INORGAN                 | IC CHEMIST  | RY                  |                | 63083    |                                 |         |                          |
| 2            | CH01 B                                                | CHEMISTRY-PHYSICAL                | . CHEMISTR  | Y                   |                | 63084    |                                 |         |                          |
| 3            | CH01 C                                                | CHEMISTRY-ORGANIC                 | CHEMISTRY   | (                   |                | 63085    |                                 |         |                          |
| 4            | EN01                                                  | ENGLISH                           |             |                     |                | 63102    |                                 |         |                          |
| 6            | ZO01 A                                                | LIFE & DIVERSITY FRO<br>BIOLOGY-I | M PROTOZO   | DA TO PURIFERA & CE | LL             | 63093    |                                 |         |                          |
| 7            | ZO01 B                                                | LIFE & DIVERSITY FRO              | M COELENT   | RATA TO HELMINTHS   | &              | 63094    |                                 |         |                          |