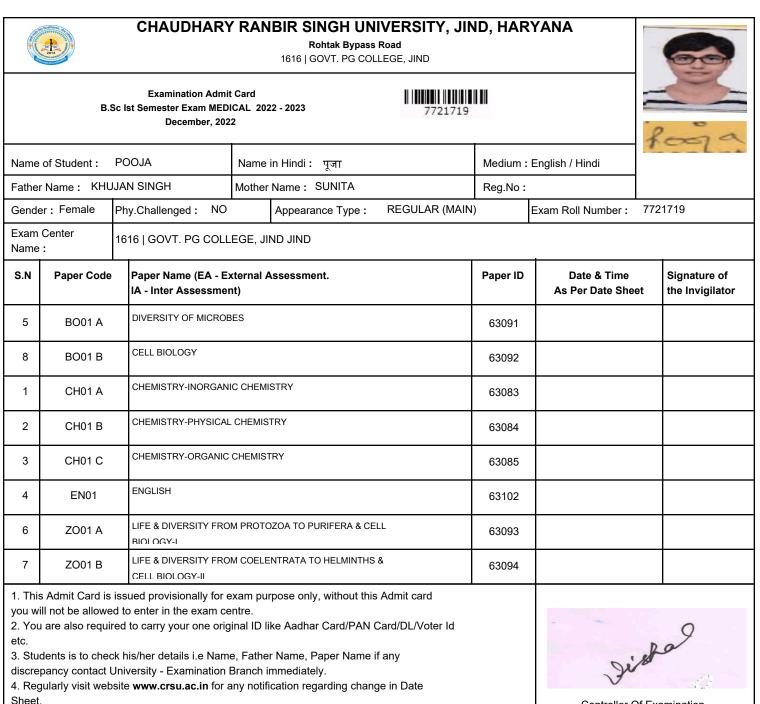

|              |              |                                            |                              |                      |                                  | IMOMIKA                      |
|--------------|--------------|--------------------------------------------|------------------------------|----------------------|----------------------------------|------------------------------|
| Name         | of Student : | MONIKA                                     | Name in Hindi: मोनिका        | Medium               | n : English / Hindi              |                              |
| Fathe        | Name: PUR    | SHOTAM                                     | Mother Name: VIDHYA DE\      | /I Reg.No            | :                                |                              |
| Gende        | er: Female   | Phy.Challenged : NO                        | Appearance Type :            | REGULAR (MAIN)       | Exam Roll Number :               | 7721706                      |
| Exam<br>Name | Center<br>:  | 1616   GOVT. PG COLL                       | EGE, JIND JIND               |                      |                                  |                              |
| S.N          | Paper Code   | Paper Name (EA - E<br>IA - Inter Assessmer |                              | Paper II             | D Date & Time<br>As Per Date She | Signature of the Invigilator |
| 5            | BO01 A       | DIVERSITY OF MICROE                        | ES                           | 63091                |                                  |                              |
| 8            | BO01 B       | CELL BIOLOGY                               |                              | 63092                |                                  |                              |
| 1            | CH01 A       | CHEMISTRY-INORGAN                          | C CHEMISTRY                  | 63083                |                                  |                              |
| 2            | CH01 B       | CHEMISTRY-PHYSICAL                         | CHEMISTRY                    | 63084                |                                  |                              |
| 3            | CH01 C       | CHEMISTRY-ORGANIC                          | CHEMISTRY                    | 63085                |                                  |                              |
| 4            | EN01         | ENGLISH                                    |                              | 63102                |                                  |                              |
| 6            | ZO01 A       | LIFE & DIVERSITY FRO<br>BIOLOGY-I          | M PROTOZOA TO PURIFERA & CEI | <sup>LL</sup> 63093  |                                  |                              |
| 7            | ZO01 B       | LIFE & DIVERSITY FRO                       | M COELENTRATA TO HELMINTHS   | TO HELMINTHS & 63094 |                                  |                              |

1. This Admit Card is issued provisionally for exam purpose only, without this Admit card

you will not be allowed to enter in the exam centre.

2. You are also required to carry your one original ID like Aadhar Card/PAN Card/DL/Voter Id etc.

3. Students is to check his/her details i.e Name, Father Name, Paper Name if any

discrepancy contact University - Examination Branch immediately.

4. Regularly visit website www.crsu.ac.in for any notification regarding change in Date Sheet.

5. There is no entry without mask in the Exam centre.

ista

Controller Of Examination

7721706

Manika

Rohtak Bypass Road 1616 | GOVT. PG COLLEGE, JIND

7721659