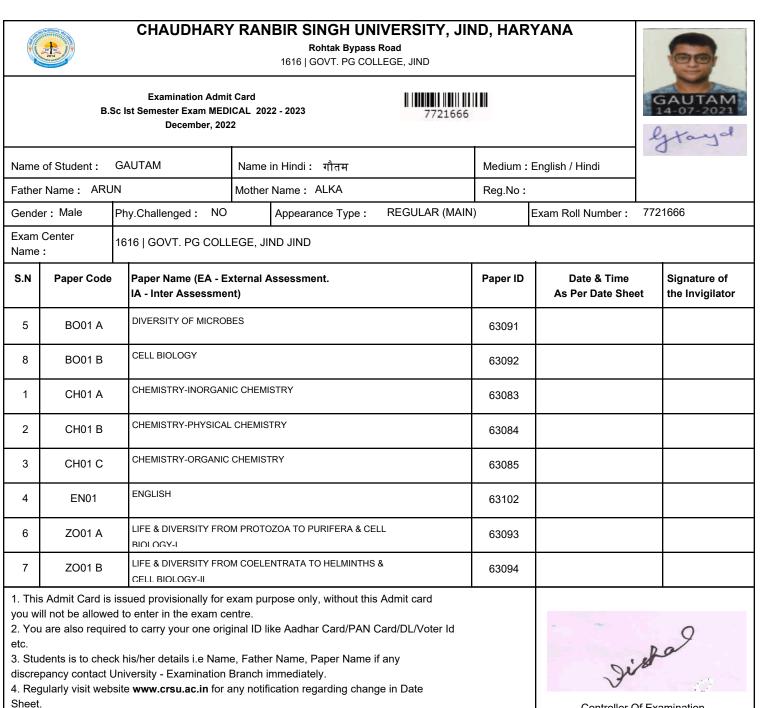

# 3 7721680

|              |                   | -                                      |           |                                                             |               |          |                                 | Rohit Sha                  | 19(ma |
|--------------|-------------------|----------------------------------------|-----------|-------------------------------------------------------------|---------------|----------|---------------------------------|----------------------------|-------|
| Name         | of Student :      | ROHIT SHARMA                           | Name      | in Hindi: रोहित शर्मा                                       |               | Medium : | English / Hindi                 |                            |       |
| Fathe        | Name : RAJ        | ESH KUMAR                              | Mothe     | r Name: MEENA KUMARI                                        |               | Reg.No:  |                                 |                            |       |
| Gende        | er: Male          | Phy.Challenged : N                     | )         | Appearance Type : RE                                        | EGULAR (MAIN) |          | Exam Roll Number :              | 7721680                    |       |
| Exam<br>Name | Center<br>:       | 1616   GOVT. PG CO                     | LEGE, J   | IND JIND                                                    |               |          |                                 |                            |       |
| S.N          | Paper Code        | Paper Name (EA -<br>IA - Inter Assessm |           | Assessment.                                                 |               | Paper ID | Date & Time<br>As Per Date Shee | Signature<br>et the Invigi |       |
| 5            | BO01 A            | DIVERSITY OF MICR                      | DBES      |                                                             |               | 63091    |                                 |                            |       |
| 8            | BO01 B            | CELL BIOLOGY                           |           |                                                             |               | 63092    |                                 |                            |       |
| 1            | CH01 A            | CHEMISTRY-INORG                        | NIC CHEM  | IISTRY                                                      |               | 63083    |                                 |                            |       |
| 2            | CH01 B            | CHEMISTRY-PHYSIC                       | AL CHEMIS | STRY                                                        |               | 63084    |                                 |                            |       |
| 3            | CH01 C            | CHEMISTRY-ORGAN                        | C CHEMIS  | TRY                                                         |               | 63085    |                                 |                            |       |
| 4            | EN01              | ENGLISH                                |           |                                                             |               | 63102    |                                 |                            |       |
| 6            | ZO01 A            | LIFE & DIVERSITY FF<br>BIOLOGY-I       | OM PROT   | OZOA TO PURIFERA & CELL                                     |               | 63093    |                                 |                            |       |
| 7            | ZO01 B            | LIFE & DIVERSITY FF                    | OM COEL   | ENTRATA TO HELMINTHS &                                      |               | 63094    |                                 |                            |       |
| you w        | ill not be allowe | d to enter in the exam                 | centre.   | irpose only, without this Adr<br>like Aadhar Card/PAN Card, |               |          |                                 | 2                          |       |