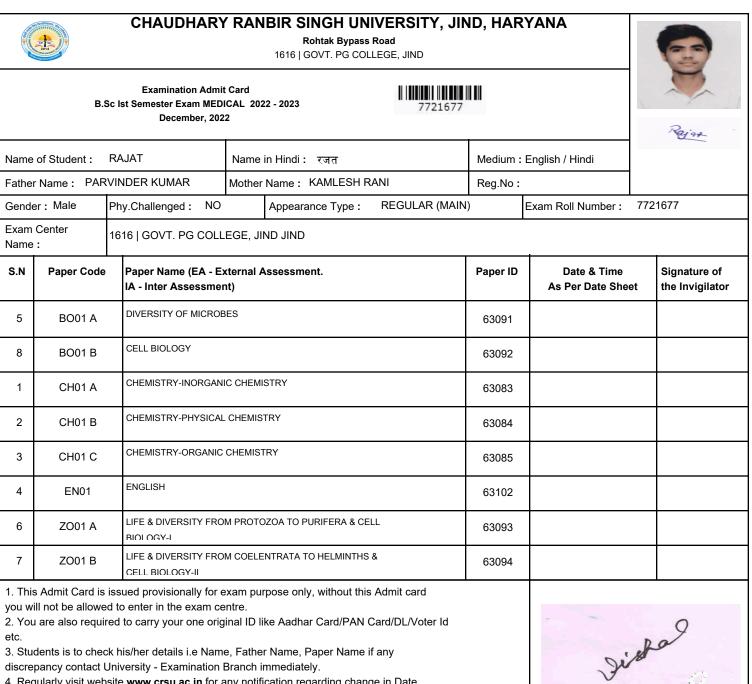

# 3 7721680

|              |                   | -                                      |           |                                                             |               |          |                                 | Rohit Sha                  | 19(ma |
|--------------|-------------------|----------------------------------------|-----------|-------------------------------------------------------------|---------------|----------|---------------------------------|----------------------------|-------|
| Name         | of Student :      | ROHIT SHARMA                           | Name      | in Hindi: रोहित शर्मा                                       |               | Medium : | English / Hindi                 |                            |       |
| Fathe        | Name : RAJ        | ESH KUMAR                              | Mothe     | r Name: MEENA KUMARI                                        |               | Reg.No:  |                                 |                            |       |
| Gende        | er: Male          | Phy.Challenged : N                     | )         | Appearance Type : RE                                        | EGULAR (MAIN) |          | Exam Roll Number :              | 7721680                    |       |
| Exam<br>Name | Center<br>:       | 1616   GOVT. PG CO                     | LEGE, J   | IND JIND                                                    |               |          |                                 |                            |       |
| S.N          | Paper Code        | Paper Name (EA -<br>IA - Inter Assessm |           | Assessment.                                                 |               | Paper ID | Date & Time<br>As Per Date Shee | Signature<br>et the Invigi |       |
| 5            | BO01 A            | DIVERSITY OF MICR                      | DBES      |                                                             |               | 63091    |                                 |                            |       |
| 8            | BO01 B            | CELL BIOLOGY                           |           |                                                             |               | 63092    |                                 |                            |       |
| 1            | CH01 A            | CHEMISTRY-INORG                        | NIC CHEM  | IISTRY                                                      |               | 63083    |                                 |                            |       |
| 2            | CH01 B            | CHEMISTRY-PHYSIC                       | AL CHEMIS | STRY                                                        |               | 63084    |                                 |                            |       |
| 3            | CH01 C            | CHEMISTRY-ORGAN                        | C CHEMIS  | TRY                                                         |               | 63085    |                                 |                            |       |
| 4            | EN01              | ENGLISH                                |           |                                                             |               | 63102    |                                 |                            |       |
| 6            | ZO01 A            | LIFE & DIVERSITY FF<br>BIOLOGY-I       | OM PROT   | OZOA TO PURIFERA & CELL                                     |               | 63093    |                                 |                            |       |
| 7            | ZO01 B            | LIFE & DIVERSITY FF                    | OM COEL   | ENTRATA TO HELMINTHS &                                      |               | 63094    |                                 |                            |       |
| you w        | ill not be allowe | d to enter in the exam                 | centre.   | irpose only, without this Adr<br>like Aadhar Card/PAN Card, |               |          |                                 | 2                          |       |

3. Students is to check his/her details i.e Name, Father Name, Paper Name if any

discrepancy contact University - Examination Branch immediately.

4. Regularly visit website **www.crsu.ac.in** for any notification regarding change in Date Sheet.

5. There is no entry without mask in the Exam centre.

Controller Of Examination

4. Regularly visit website **www.crsu.ac.in** for any notification regarding change in Date Sheet.

Rohtak Bypass Road 1616 | GOVT. PG COLLEGE, JIND