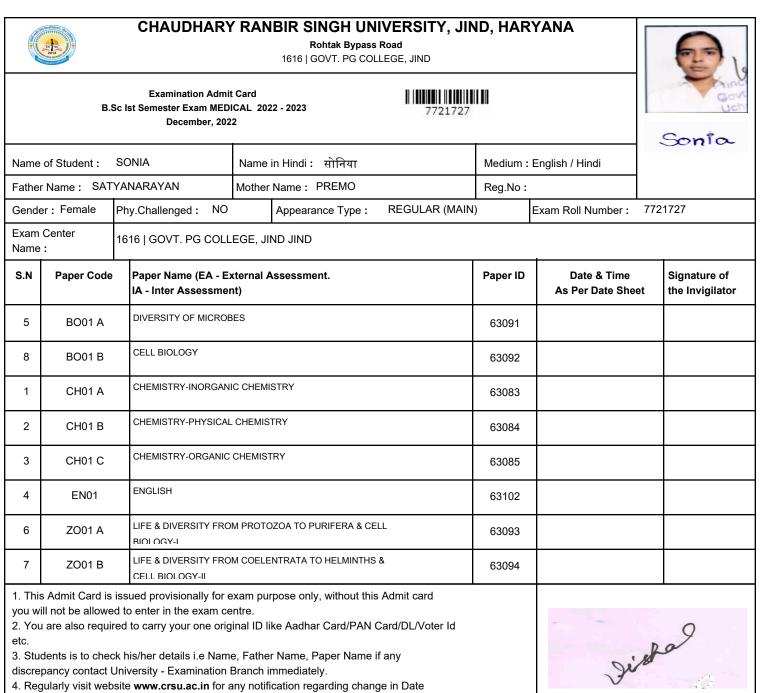

#### CHAUDHARY RANBIR SINGH UNIVERSITY, JIND, HARYANA Rohtak Bypass Road

1616 | GOVT. PG COLLEGE, JIND

Examination Admit Card B.Sc Ist Semester Exam MEDICAL 2022 - 2023 December, 2022

2. You are also required to carry your one original ID like Aadhar Card/PAN Card/DL/Voter Id etc.

3. Students is to check his/her details i.e Name, Father Name, Paper Name if any

discrepancy contact University - Examination Branch immediately.

4. Regularly visit website **www.crsu.ac.in** for any notification regarding change in Date Sheet.

5. There is no entry without mask in the Exam centre.

Dista

4. Regularly visit website www.crsu.ac.in for any notification regarding change in Date Sheet.