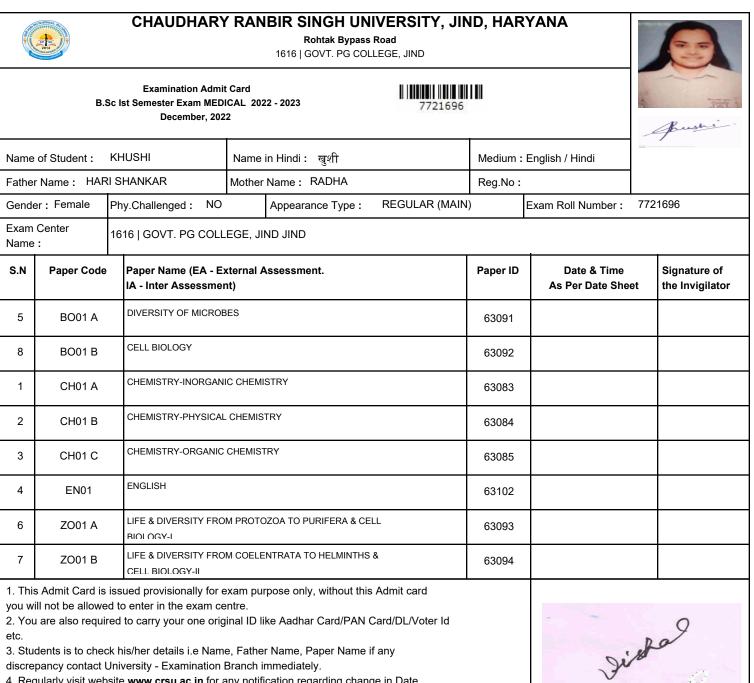

5 3116

| Name         | of Student :                                          | MOHIT                             | Name in     | Hindi : मोहित       |                | Medium : | English / Hindi                 |         |                          |
|--------------|-------------------------------------------------------|-----------------------------------|-------------|---------------------|----------------|----------|---------------------------------|---------|--------------------------|
| Fathe        | Name : SUF                                            | RESH                              | Mother Na   | ame : USHA          |                | Reg.No:  |                                 |         |                          |
| Gende        | er: Male                                              | Phy.Challenged : NO               | A           | ppearance Type :    | REGULAR (MAIN) | )        | Exam Roll Number :              | 7721674 | ŀ                        |
| Exam<br>Name | Center<br>:                                           | 1616   GOVT. PG COLL              | EGE, JINE   | ) JIND              |                |          | _                               |         |                          |
| S.N          | S.N Paper Code Paper Name (EA -<br>IA - Inter Assessm |                                   |             | sessment.           |                | Paper ID | Date & Time<br>As Per Date Shee | -       | nature of<br>Invigilator |
| 5            | BO01 A                                                | DIVERSITY OF MICROE               | BES         |                     |                | 63091    |                                 |         |                          |
| 8            | BO01 B                                                | CELL BIOLOGY                      | ELL BIOLOGY |                     |                | 63092    |                                 |         |                          |
| 1            | CH01 A                                                | CHEMISTRY-INORGAN                 | IC CHEMIST  | RY                  |                | 63083    |                                 |         |                          |
| 2            | CH01 B                                                | CHEMISTRY-PHYSICAL                | . CHEMISTR  | Y                   |                | 63084    |                                 |         |                          |
| 3            | CH01 C                                                | CHEMISTRY-ORGANIC                 | CHEMISTRY   | (                   |                | 63085    |                                 |         |                          |
| 4            | EN01                                                  | ENGLISH                           |             |                     |                | 63102    |                                 |         |                          |
| 6            | ZO01 A                                                | LIFE & DIVERSITY FRO<br>BIOLOGY-I | M PROTOZO   | DA TO PURIFERA & CE | LL             | 63093    |                                 |         |                          |
| 7            | ZO01 B                                                | LIFE & DIVERSITY FRO              | M COELENT   | RATA TO HELMINTHS   | &              | 63094    |                                 |         |                          |

2. You are also required to carry your one original ID like Aadhar Card/PAN Card/DL/Voter Id etc.

3. Students is to check his/her details i.e Name, Father Name, Paper Name if any

discrepancy contact University - Examination Branch immediately.

4. Regularly visit website **www.crsu.ac.in** for any notification regarding change in Date Sheet.

5. There is no entry without mask in the Exam centre.

Dista

4. Regularly visit website www.crsu.ac.in for any notification regarding change in Date Sheet.