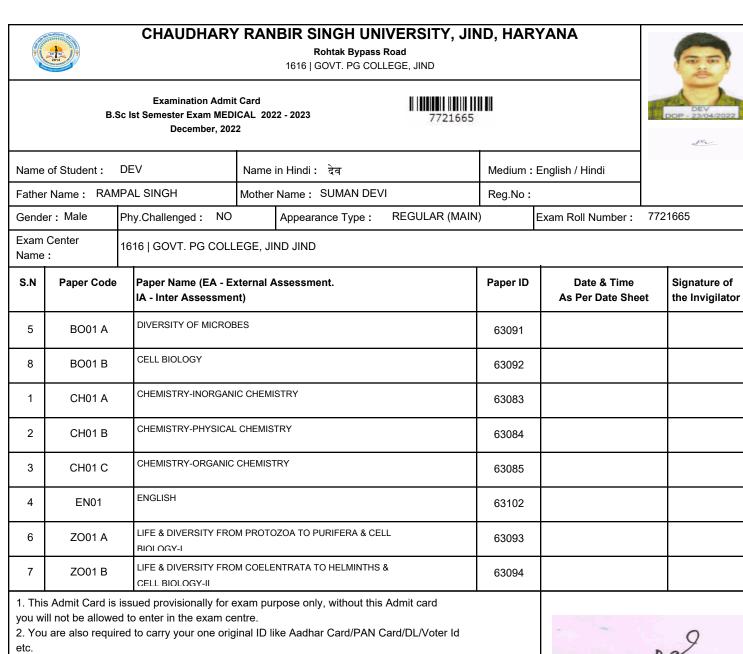

#### CHAUDHARY RANBIR SINGH UNIVERSITY, JIND, HARYANA Rohtak Bypass Road

1616 | GOVT. PG COLLEGE, JIND

Examination Admit Card B.Sc Ist Semester Exam MEDICAL 2022 - 2023 December, 2022

5 3116

| Name         | of Student :                                          | MOHIT                             | Name in     | Hindi : मोहित       |                | Medium : | English / Hindi                 |         |                          |
|--------------|-------------------------------------------------------|-----------------------------------|-------------|---------------------|----------------|----------|---------------------------------|---------|--------------------------|
| Fathe        | Name : SUF                                            | RESH                              | Mother Na   | ame : USHA          |                | Reg.No:  |                                 |         |                          |
| Gende        | er: Male                                              | Phy.Challenged : NO               | A           | ppearance Type :    | REGULAR (MAIN) | )        | Exam Roll Number :              | 7721674 | ŀ                        |
| Exam<br>Name | Center<br>:                                           | 1616   GOVT. PG COLL              | EGE, JINE   | ) JIND              |                |          | _                               |         |                          |
| S.N          | S.N Paper Code Paper Name (EA -<br>IA - Inter Assessm |                                   |             | sessment.           |                | Paper ID | Date & Time<br>As Per Date Shee | -       | nature of<br>Invigilator |
| 5            | BO01 A                                                | DIVERSITY OF MICROE               | BES         |                     |                | 63091    |                                 |         |                          |
| 8            | BO01 B                                                | CELL BIOLOGY                      | ELL BIOLOGY |                     |                | 63092    |                                 |         |                          |
| 1            | CH01 A                                                | CHEMISTRY-INORGAN                 | IC CHEMIST  | RY                  |                | 63083    |                                 |         |                          |
| 2            | CH01 B                                                | CHEMISTRY-PHYSICAL                | . CHEMISTR  | Y                   |                | 63084    |                                 |         |                          |
| 3            | CH01 C                                                | CHEMISTRY-ORGANIC                 | CHEMISTRY   | (                   |                | 63085    |                                 |         |                          |
| 4            | EN01                                                  | ENGLISH                           |             |                     |                | 63102    |                                 |         |                          |
| 6            | ZO01 A                                                | LIFE & DIVERSITY FRO<br>BIOLOGY-I | M PROTOZO   | DA TO PURIFERA & CE | LL             | 63093    |                                 |         |                          |
| 7            | ZO01 B                                                | LIFE & DIVERSITY FRO              | M COELENT   | RATA TO HELMINTHS   | &              | 63094    |                                 |         |                          |

2. You are also required to carry your one original ID like Aadhar Card/PAN Card/DL/Voter Id etc.

3. Students is to check his/her details i.e Name, Father Name, Paper Name if any

discrepancy contact University - Examination Branch immediately.