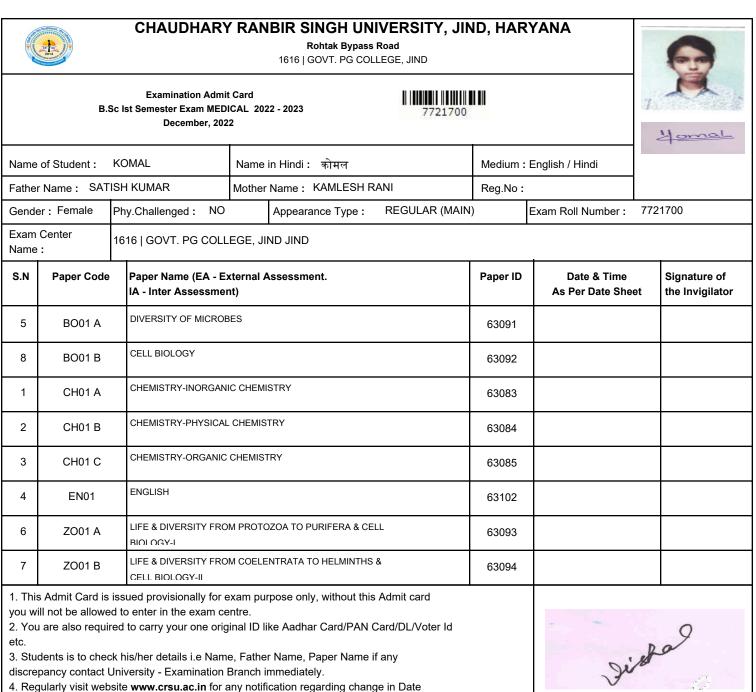

|              |              |                                            |                              |                      |                                  | IMOMIKA                      |
|--------------|--------------|--------------------------------------------|------------------------------|----------------------|----------------------------------|------------------------------|
| Name         | of Student : | MONIKA                                     | Name in Hindi: मोनिका        | Medium               | n : English / Hindi              |                              |
| Fathe        | Name: PUR    | SHOTAM                                     | Mother Name: VIDHYA DE\      | /I Reg.No            | :                                |                              |
| Gende        | er: Female   | Phy.Challenged : NO                        | Appearance Type :            | REGULAR (MAIN)       | Exam Roll Number :               | 7721706                      |
| Exam<br>Name | Center<br>:  | 1616   GOVT. PG COLL                       | EGE, JIND JIND               |                      |                                  |                              |
| S.N          | Paper Code   | Paper Name (EA - E<br>IA - Inter Assessmer |                              | Paper II             | D Date & Time<br>As Per Date She | Signature of the Invigilator |
| 5            | BO01 A       | DIVERSITY OF MICROE                        | ES                           | 63091                |                                  |                              |
| 8            | BO01 B       | CELL BIOLOGY                               |                              | 63092                |                                  |                              |
| 1            | CH01 A       | CHEMISTRY-INORGAN                          | C CHEMISTRY                  | 63083                |                                  |                              |
| 2            | CH01 B       | CHEMISTRY-PHYSICAL                         | CHEMISTRY                    | 63084                |                                  |                              |
| 3            | CH01 C       | CHEMISTRY-ORGANIC                          | CHEMISTRY                    | 63085                |                                  |                              |
| 4            | EN01         | ENGLISH                                    |                              | 63102                |                                  |                              |
| 6            | ZO01 A       | LIFE & DIVERSITY FRO<br>BIOLOGY-I          | M PROTOZOA TO PURIFERA & CEI | <sup>LL</sup> 63093  |                                  |                              |
| 7            | ZO01 B       | LIFE & DIVERSITY FRO                       | M COELENTRATA TO HELMINTHS   | TO HELMINTHS & 63094 |                                  |                              |

1. This Admit Card is issued provisionally for exam purpose only, without this Admit card

you will not be allowed to enter in the exam centre.

2. You are also required to carry your one original ID like Aadhar Card/PAN Card/DL/Voter Id etc.

3. Students is to check his/her details i.e Name, Father Name, Paper Name if any

discrepancy contact University - Examination Branch immediately.

4. Regularly visit website www.crsu.ac.in for any notification regarding change in Date Sheet.

5. There is no entry without mask in the Exam centre.

ista

Controller Of Examination

7721706

Manika

Rohtak Bypass Road 1616 | GOVT. PG COLLEGE, JIND

7721659