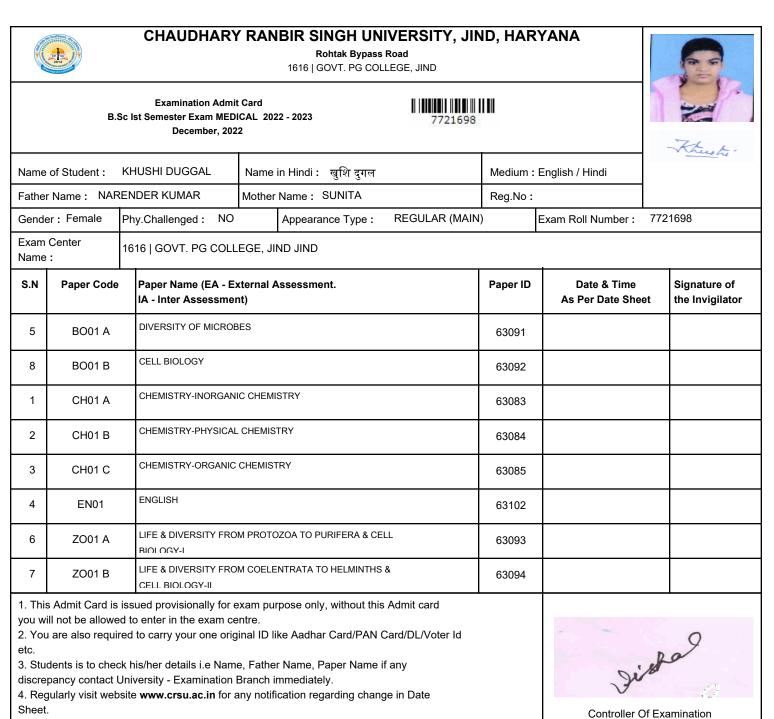

#### CHAUDHARY RANBIR SINGH UNIVERSITY, JIND, HARYANA Rohtak Bypass Road

1616 | GOVT. PG COLLEGE, JIND

Examination Admit Card B.Sc Ist Semester Exam MEDICAL 2022 - 2023 December, 2022

5 3116

| Name         | of Student :                                          | MOHIT                             | Name in     | Hindi : मोहित       |                | Medium : | English / Hindi                 |         |                          |
|--------------|-------------------------------------------------------|-----------------------------------|-------------|---------------------|----------------|----------|---------------------------------|---------|--------------------------|
| Fathe        | Name : SUF                                            | RESH                              | Mother Na   | ame : USHA          |                | Reg.No:  |                                 |         |                          |
| Gende        | er: Male                                              | Phy.Challenged : NO               | A           | ppearance Type :    | REGULAR (MAIN) | )        | Exam Roll Number :              | 7721674 | ŀ                        |
| Exam<br>Name | Center<br>:                                           | 1616   GOVT. PG COLL              | EGE, JINE   | ) JIND              |                |          | _                               |         |                          |
| S.N          | S.N Paper Code Paper Name (EA -<br>IA - Inter Assessm |                                   |             | sessment.           |                | Paper ID | Date & Time<br>As Per Date Shee | -       | nature of<br>Invigilator |
| 5            | BO01 A                                                | DIVERSITY OF MICROE               | BES         |                     |                | 63091    |                                 |         |                          |
| 8            | BO01 B                                                | CELL BIOLOGY                      | ELL BIOLOGY |                     |                | 63092    |                                 |         |                          |
| 1            | CH01 A                                                | CHEMISTRY-INORGAN                 | IC CHEMIST  | RY                  |                | 63083    |                                 |         |                          |
| 2            | CH01 B                                                | CHEMISTRY-PHYSICAL                | . CHEMISTR  | Y                   |                | 63084    |                                 |         |                          |
| 3            | CH01 C                                                | CHEMISTRY-ORGANIC                 | CHEMISTRY   | (                   |                | 63085    |                                 |         |                          |
| 4            | EN01                                                  | ENGLISH                           |             |                     |                | 63102    |                                 |         |                          |
| 6            | ZO01 A                                                | LIFE & DIVERSITY FRO<br>BIOLOGY-I | M PROTOZO   | DA TO PURIFERA & CE | LL             | 63093    |                                 |         |                          |
| 7            | ZO01 B                                                | LIFE & DIVERSITY FRO              | M COELENT   | RATA TO HELMINTHS   | &              | 63094    |                                 |         |                          |

2. You are also required to carry your one original ID like Aadhar Card/PAN Card/DL/Voter Id etc.

3. Students is to check his/her details i.e Name, Father Name, Paper Name if any

discrepancy contact University - Examination Branch immediately.

4. Regularly visit website **www.crsu.ac.in** for any notification regarding change in Date Sheet.

5. There is no entry without mask in the Exam centre.

Dista

4. Regularly visit website www.crsu.ac.in for any notification regarding change in Date Sheet.