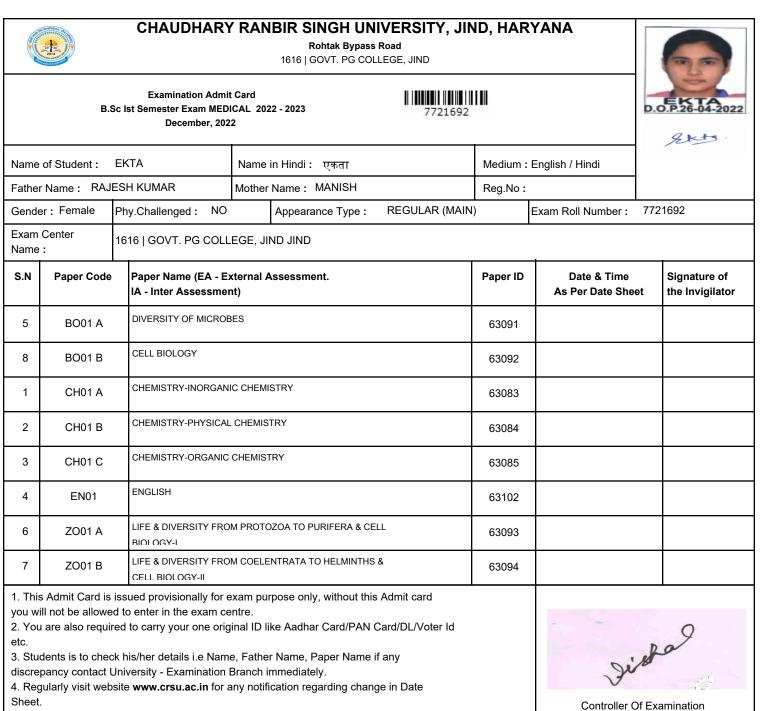

Examination Admit Card B.Sc lst Semester Exam MEDICAL 2022 - 2023 December, 2022

# 3 7721680

|              |                   | -                                      |           |                                                             |               |          |                                 | Rohit Sha                  | 19(ma |
|--------------|-------------------|----------------------------------------|-----------|-------------------------------------------------------------|---------------|----------|---------------------------------|----------------------------|-------|
| Name         | of Student :      | ROHIT SHARMA                           | Name      | in Hindi: रोहित शर्मा                                       |               | Medium : | English / Hindi                 |                            |       |
| Fathe        | Name : RAJ        | ESH KUMAR                              | Mothe     | r Name: MEENA KUMARI                                        |               | Reg.No:  |                                 |                            |       |
| Gende        | er: Male          | Phy.Challenged : N                     | )         | Appearance Type : RE                                        | EGULAR (MAIN) |          | Exam Roll Number :              | 7721680                    |       |
| Exam<br>Name | Center<br>:       | 1616   GOVT. PG CO                     | LEGE, J   | IND JIND                                                    |               |          |                                 |                            |       |
| S.N          | Paper Code        | Paper Name (EA -<br>IA - Inter Assessm |           | Assessment.                                                 |               | Paper ID | Date & Time<br>As Per Date Shee | Signature<br>et the Invigi |       |
| 5            | BO01 A            | DIVERSITY OF MICR                      | DBES      |                                                             |               | 63091    |                                 |                            |       |
| 8            | BO01 B            | CELL BIOLOGY                           |           |                                                             |               | 63092    |                                 |                            |       |
| 1            | CH01 A            | CHEMISTRY-INORG                        | NIC CHEM  | IISTRY                                                      |               | 63083    |                                 |                            |       |
| 2            | CH01 B            | CHEMISTRY-PHYSIC                       | AL CHEMIS | STRY                                                        |               | 63084    |                                 |                            |       |
| 3            | CH01 C            | CHEMISTRY-ORGAN                        | C CHEMIS  | TRY                                                         |               | 63085    |                                 |                            |       |
| 4            | EN01              | ENGLISH                                |           |                                                             |               | 63102    |                                 |                            |       |
| 6            | ZO01 A            | LIFE & DIVERSITY FF<br>BIOLOGY-I       | OM PROT   | OZOA TO PURIFERA & CELL                                     |               | 63093    |                                 |                            |       |
| 7            | ZO01 B            | LIFE & DIVERSITY FF                    | OM COEL   | ENTRATA TO HELMINTHS &                                      |               | 63094    |                                 |                            |       |
| you w        | ill not be allowe | d to enter in the exam                 | centre.   | irpose only, without this Adr<br>like Aadhar Card/PAN Card, |               |          |                                 | 2                          |       |