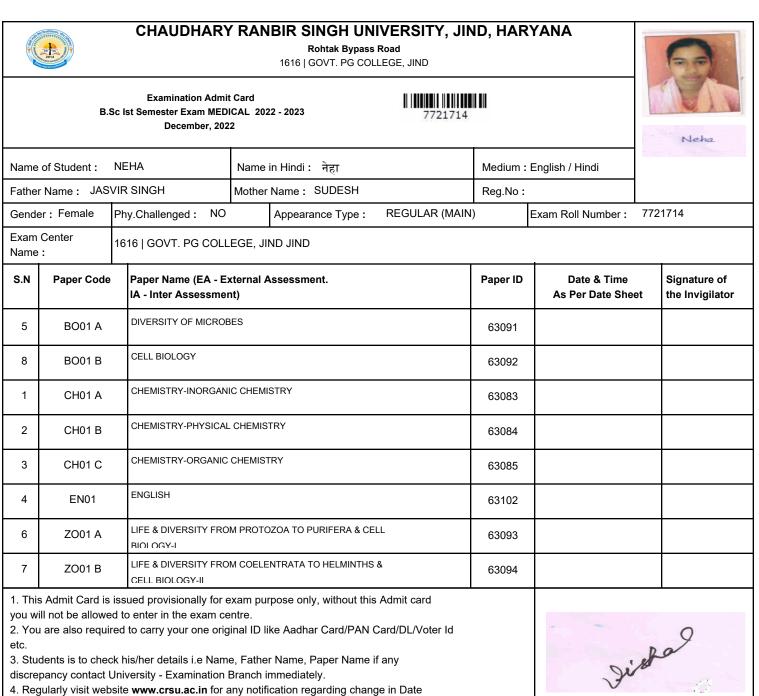

Controller Of Examination

Rohtak Bypass Road 1616 | GOVT. PG COLLEGE, JIND

Examination Admit Card B.Sc lst Semester Exam MEDICAL 2022 - 2023 December, 2022

## 7721705

| Name         | of Student : | MANSWI                               | Name        | in Hindi : मानस्वी  |                | Medium : | English / Hindi                 |                              |  |
|--------------|--------------|--------------------------------------|-------------|---------------------|----------------|----------|---------------------------------|------------------------------|--|
| Fathe        | Name: RAJ    | PAL                                  | Mother      | Name: SANTOSH       |                | Reg.No:  |                                 |                              |  |
| Gende        | er: Female   | Phy.Challenged : N                   | 10          | Appearance Type :   | REGULAR (MAIN) |          | Exam Roll Number :              | 7721705                      |  |
| Exam<br>Name | Center<br>:  | 1616   GOVT. PG CC                   | DLLEGE, JII | ND JIND             |                |          |                                 |                              |  |
| S.N          | Paper Code   | Paper Name (EA<br>IA - Inter Assessr |             | ssessment.          |                | Paper ID | Date & Time<br>As Per Date Shee | Signature of the Invigilator |  |
| 5            | BO01 A       | DIVERSITY OF MICF                    | ROBES       |                     |                | 63091    |                                 |                              |  |
| 8            | BO01 B       | CELL BIOLOGY                         | ELL BIOLOGY |                     |                |          |                                 |                              |  |
| 1            | CH01 A       | CHEMISTRY-INORG                      | SANIC CHEMI | STRY                |                | 63083    |                                 |                              |  |
| 2            | CH01 B       | CHEMISTRY-PHYSI                      | CAL CHEMIS  | TRY                 |                | 63084    |                                 |                              |  |
| 3            | CH01 C       | CHEMISTRY-ORGAI                      | NIC CHEMIST | RY                  |                | 63085    |                                 |                              |  |
| 4            | EN01         | ENGLISH                              |             |                     |                | 63102    |                                 |                              |  |
| 6            | ZO01 A       | LIFE & DIVERSITY F<br>BIOLOGY-I      | ROM PROTO   | ZOA TO PURIFERA & C | ELL            | 63093    |                                 |                              |  |
| 7            | ZO01 B       | LIFE & DIVERSITY F                   | ROM COELE   | NTRATA TO HELMINTH  | 5&             | 63094    |                                 |                              |  |