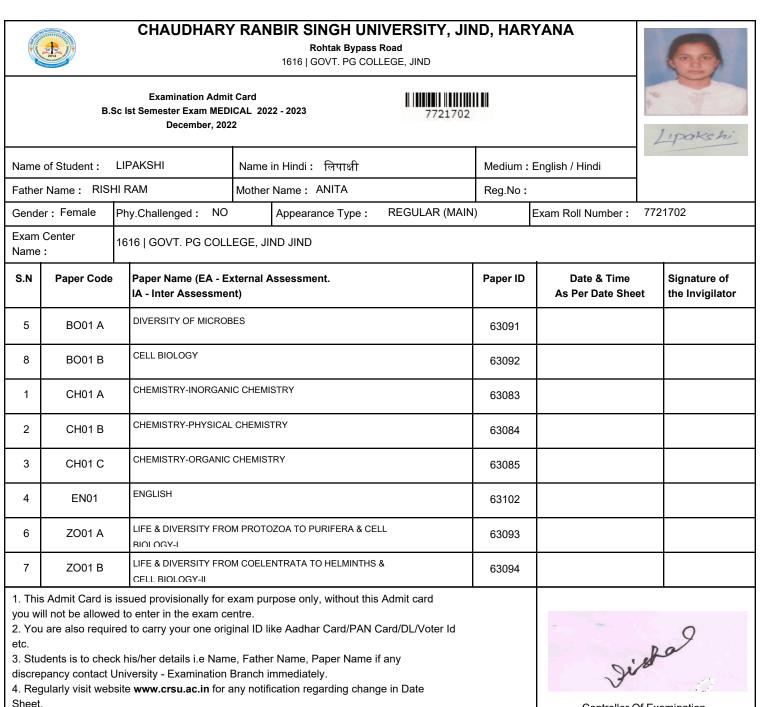

#### Examination Admit Card B.Sc Ist Semester Exam MEDICAL 2022 - 2023 December, 2022

|                          |                                                | ,                                                        |                               |                                                                                                   |           |          |                                | (    | AnKIT                       |
|--------------------------|------------------------------------------------|----------------------------------------------------------|-------------------------------|---------------------------------------------------------------------------------------------------|-----------|----------|--------------------------------|------|-----------------------------|
| Name                     | of Student :                                   | ANKIT                                                    | Name                          | in Hindi : अंकित                                                                                  |           | Medium : | English / Hindi                |      |                             |
| Fathe                    | Name: BAL                                      | JEET                                                     | Mother                        | Name : URMILA                                                                                     |           | Reg.No:  |                                |      |                             |
| Gende                    | er: Male                                       | Phy.Challenged : NO                                      |                               | Appearance Type : REGULA                                                                          | AR (MAIN) |          | Exam Roll Number :             | 7721 | 659                         |
| Exam<br>Name             | Center<br>:                                    | 1616   GOVT. PG COLL                                     | EGE, JI                       | ND JIND                                                                                           |           |          |                                |      |                             |
| S.N                      | Paper Code Paper Name (EA<br>IA - Inter Assess |                                                          |                               | Assessment.                                                                                       |           | Paper ID | Date & Time<br>As Per Date She | et   | Signature of the Invigilato |
| 5                        | BO01 A                                         | DIVERSITY OF MICROE                                      | ES                            |                                                                                                   |           | 63091    |                                |      |                             |
| 8                        | BO01 B                                         | CELL BIOLOGY                                             |                               |                                                                                                   |           | 63092    |                                |      |                             |
| 1                        | CH01 A                                         | CHEMISTRY-INORGAN                                        | CHEMISTRY-INORGANIC CHEMISTRY |                                                                                                   |           |          |                                |      |                             |
| 2                        | CH01 B                                         | CHEMISTRY-PHYSICAL                                       | CHEMIS                        | TRY                                                                                               |           | 63084    |                                |      |                             |
| 3                        | CH01 C                                         | CHEMISTRY-ORGANIC                                        | CHEMIST                       | ΤRΥ                                                                                               |           | 63085    |                                |      |                             |
| 4                        | EN01                                           | ENGLISH                                                  |                               |                                                                                                   |           | 63102    |                                |      |                             |
| 6                        | ZO01 A                                         | LIFE & DIVERSITY FRO<br>BIOLOGY-I                        | M PROTO                       | DZOA TO PURIFERA & CELL                                                                           |           | 63093    |                                |      |                             |
| 7                        | ZO01 B                                         | LIFE & DIVERSITY FRO<br>CELL BIOLOGY-II                  | M COELE                       | NTRATA TO HELMINTHS &                                                                             |           | 63094    |                                |      |                             |
| you wi<br>2. You<br>etc. | ill not be allowe<br>I are also requi          | ed to enter in the exam ce<br>red to carry your one orig | ntre.<br>inal ID li           | rpose only, without this Admit card<br>ke Aadhar Card/PAN Card/DL/Vc<br>r Name, Paper Name if any |           |          |                                | st   | 2                           |

discrepancy contact University - Examination Branch immediately.

4. Regularly visit website www.crsu.ac.in for any notification regarding change in Date Sheet.

5. There is no entry without mask in the Exam centre.