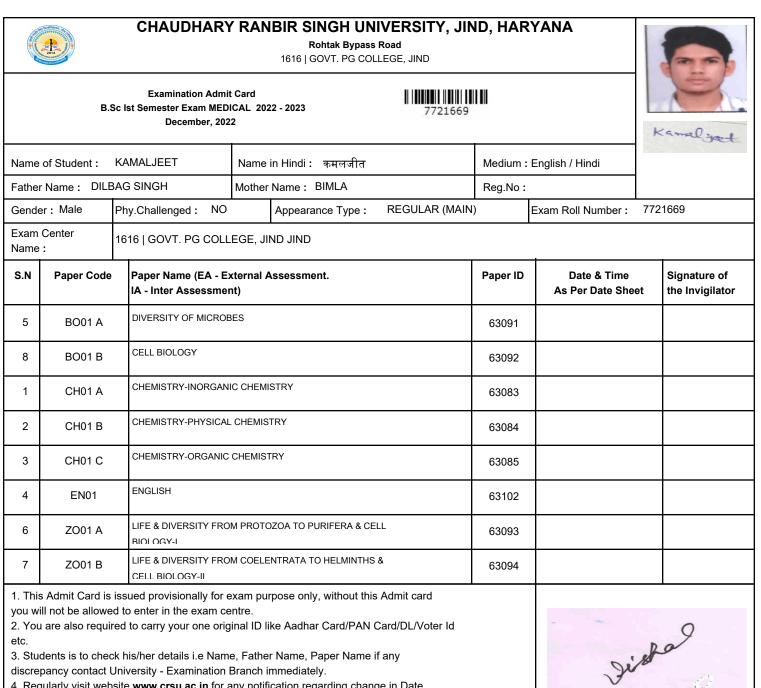

#### Examination Admit Card B.Sc Ist Semester Exam MEDICAL 2022 - 2023 December, 2022

|                          |                                                | ,                                                        |                               |                                                                                                   |           |          |                                | (    | AnKIT                       |
|--------------------------|------------------------------------------------|----------------------------------------------------------|-------------------------------|---------------------------------------------------------------------------------------------------|-----------|----------|--------------------------------|------|-----------------------------|
| Name                     | of Student :                                   | ANKIT                                                    | Name                          | in Hindi : अंकित                                                                                  |           | Medium : | English / Hindi                |      |                             |
| Fathe                    | Name: BAL                                      | JEET                                                     | Mother                        | Name : URMILA                                                                                     |           | Reg.No:  |                                |      |                             |
| Gende                    | er: Male                                       | Phy.Challenged : NO                                      |                               | Appearance Type : REGULA                                                                          | AR (MAIN) |          | Exam Roll Number :             | 7721 | 659                         |
| Exam<br>Name             | Center<br>:                                    | 1616   GOVT. PG COLL                                     | EGE, JI                       | ND JIND                                                                                           |           |          |                                |      |                             |
| S.N                      | Paper Code Paper Name (EA<br>IA - Inter Assess |                                                          |                               | Assessment.                                                                                       |           | Paper ID | Date & Time<br>As Per Date She | et   | Signature of the Invigilato |
| 5                        | BO01 A                                         | DIVERSITY OF MICROE                                      | ES                            |                                                                                                   |           | 63091    |                                |      |                             |
| 8                        | BO01 B                                         | CELL BIOLOGY                                             |                               |                                                                                                   |           | 63092    |                                |      |                             |
| 1                        | CH01 A                                         | CHEMISTRY-INORGAN                                        | CHEMISTRY-INORGANIC CHEMISTRY |                                                                                                   |           |          |                                |      |                             |
| 2                        | CH01 B                                         | CHEMISTRY-PHYSICAL                                       | CHEMIS                        | TRY                                                                                               |           | 63084    |                                |      |                             |
| 3                        | CH01 C                                         | CHEMISTRY-ORGANIC                                        | CHEMIST                       | ΤRΥ                                                                                               |           | 63085    |                                |      |                             |
| 4                        | EN01                                           | ENGLISH                                                  |                               |                                                                                                   |           | 63102    |                                |      |                             |
| 6                        | ZO01 A                                         | LIFE & DIVERSITY FRO<br>BIOLOGY-I                        | M PROTO                       | DZOA TO PURIFERA & CELL                                                                           |           | 63093    |                                |      |                             |
| 7                        | ZO01 B                                         | LIFE & DIVERSITY FRO<br>CELL BIOLOGY-II                  | M COELE                       | NTRATA TO HELMINTHS &                                                                             |           | 63094    |                                |      |                             |
| you wi<br>2. You<br>etc. | ill not be allowe<br>I are also requi          | ed to enter in the exam ce<br>red to carry your one orig | ntre.<br>inal ID li           | rpose only, without this Admit card<br>ke Aadhar Card/PAN Card/DL/Vc<br>r Name, Paper Name if any |           |          |                                | st   | 2                           |

discrepancy contact University - Examination Branch immediately.

4. Regularly visit website www.crsu.ac.in for any notification regarding change in Date Sheet.

5. There is no entry without mask in the Exam centre.