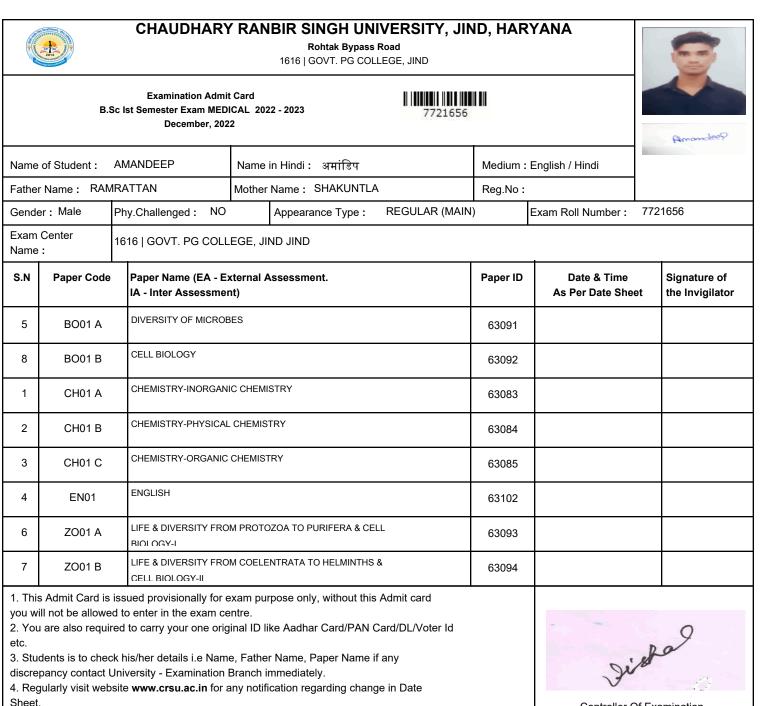

#### Examination Admit Card B.Sc Ist Semester Exam MEDICAL 2022 - 2023 December, 2022

|                          |                                                | ,                                                        |                               |                                                                                                   |           |          |                                | (    | AnKIT                       |
|--------------------------|------------------------------------------------|----------------------------------------------------------|-------------------------------|---------------------------------------------------------------------------------------------------|-----------|----------|--------------------------------|------|-----------------------------|
| Name                     | of Student :                                   | ANKIT                                                    | Name                          | in Hindi : अंकित                                                                                  |           | Medium : | English / Hindi                |      |                             |
| Fathe                    | Name: BAL                                      | JEET                                                     | Mother                        | Name : URMILA                                                                                     |           | Reg.No:  |                                |      |                             |
| Gende                    | er: Male                                       | Phy.Challenged : NO                                      |                               | Appearance Type : REGULA                                                                          | AR (MAIN) |          | Exam Roll Number :             | 7721 | 659                         |
| Exam<br>Name             | Center<br>:                                    | 1616   GOVT. PG COLL                                     | EGE, JI                       | ND JIND                                                                                           |           |          |                                |      |                             |
| S.N                      | Paper Code Paper Name (EA<br>IA - Inter Assess |                                                          |                               | Assessment.                                                                                       |           | Paper ID | Date & Time<br>As Per Date She | et   | Signature of the Invigilato |
| 5                        | BO01 A                                         | DIVERSITY OF MICROE                                      | ES                            |                                                                                                   |           | 63091    |                                |      |                             |
| 8                        | BO01 B                                         | CELL BIOLOGY                                             |                               |                                                                                                   |           | 63092    |                                |      |                             |
| 1                        | CH01 A                                         | CHEMISTRY-INORGAN                                        | CHEMISTRY-INORGANIC CHEMISTRY |                                                                                                   |           |          |                                |      |                             |
| 2                        | CH01 B                                         | CHEMISTRY-PHYSICAL                                       | CHEMIS                        | TRY                                                                                               |           | 63084    |                                |      |                             |
| 3                        | CH01 C                                         | CHEMISTRY-ORGANIC                                        | CHEMIST                       | ΤRΥ                                                                                               |           | 63085    |                                |      |                             |
| 4                        | EN01                                           | ENGLISH                                                  |                               |                                                                                                   |           | 63102    |                                |      |                             |
| 6                        | ZO01 A                                         | LIFE & DIVERSITY FRO<br>BIOLOGY-I                        | M PROTO                       | DZOA TO PURIFERA & CELL                                                                           |           | 63093    |                                |      |                             |
| 7                        | ZO01 B                                         | LIFE & DIVERSITY FRO<br>CELL BIOLOGY-II                  | M COELE                       | NTRATA TO HELMINTHS &                                                                             |           | 63094    |                                |      |                             |
| you wi<br>2. You<br>etc. | ill not be allowe<br>I are also requi          | ed to enter in the exam ce<br>red to carry your one orig | ntre.<br>inal ID li           | rpose only, without this Admit card<br>ke Aadhar Card/PAN Card/DL/Vc<br>r Name, Paper Name if any |           |          |                                | st   | 2                           |

discrepancy contact University - Examination Branch immediately.

4. Regularly visit website www.crsu.ac.in for any notification regarding change in Date Sheet.

5. There is no entry without mask in the Exam centre.