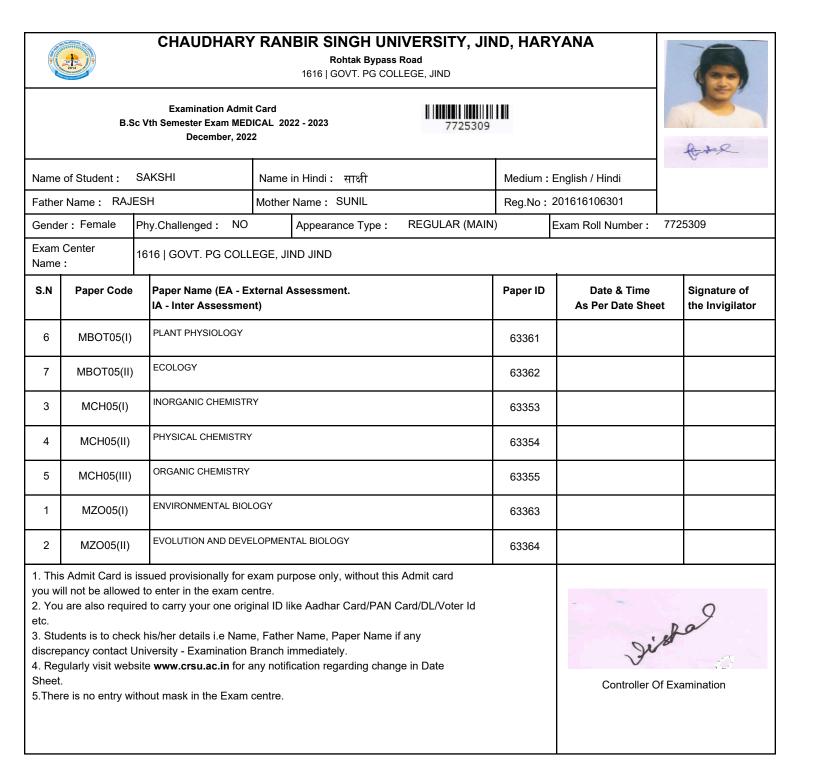

Rohtak Bypass Road 1616 | GOVT. PG COLLEGE, JIND

ana

Examination Admit Card B.Sc Vth Semester Exam MEDICAL 2022 - 2023 December, 2022

|                                                                   |                                                                                                  |                                                                                                                      |                                                             |                                                                                                                                                        |          |                                 | Sanjara                      |
|-------------------------------------------------------------------|--------------------------------------------------------------------------------------------------|----------------------------------------------------------------------------------------------------------------------|-------------------------------------------------------------|--------------------------------------------------------------------------------------------------------------------------------------------------------|----------|---------------------------------|------------------------------|
| Name                                                              | of Student :                                                                                     | SANJANA                                                                                                              | Name                                                        | n Hindi : संजना                                                                                                                                        | Medium : | English / Hindi                 |                              |
| Father                                                            | Name : SUR                                                                                       | RESH KUMAR                                                                                                           | Mother                                                      | Name : VANDANA                                                                                                                                         | Reg.No:  | 201616106304                    |                              |
| Gende                                                             | er: Female                                                                                       | Phy.Challenged : NO                                                                                                  |                                                             | Appearance Type : REGULAR (MAI                                                                                                                         | N)       | Exam Roll Number :              | 7725312                      |
| Exam<br>Name                                                      | Center<br>:                                                                                      | 1616   GOVT. PG COLL                                                                                                 | EGE, JII                                                    | ND JIND                                                                                                                                                |          |                                 |                              |
| S.N                                                               | Paper Code                                                                                       | Paper Name (EA - E)<br>IA - Inter Assessmer                                                                          |                                                             | ssessment.                                                                                                                                             | Paper ID | Date & Time<br>As Per Date Shee | Signature of the Invigilator |
| 6                                                                 | MBOT05(I)                                                                                        | PLANT PHYSIOLOGY                                                                                                     |                                                             |                                                                                                                                                        | 63361    |                                 |                              |
| 7                                                                 | MBOT05(II)                                                                                       | ECOLOGY                                                                                                              |                                                             |                                                                                                                                                        | 63362    |                                 |                              |
| 3                                                                 | MCH05(I)                                                                                         | INORGANIC CHEMISTR                                                                                                   | Y                                                           |                                                                                                                                                        | 63353    |                                 |                              |
| 4                                                                 | MCH05(II)                                                                                        | PHYSICAL CHEMISTRY                                                                                                   |                                                             |                                                                                                                                                        | 63354    |                                 |                              |
| 5                                                                 | MCH05(III)                                                                                       | ORGANIC CHEMISTRY                                                                                                    |                                                             |                                                                                                                                                        | 63355    |                                 |                              |
| 1                                                                 | MZO05(I)                                                                                         | ENVIRONMENTAL BIOL                                                                                                   | OGY                                                         |                                                                                                                                                        | 63363    |                                 |                              |
| 2                                                                 | MZO05(II)                                                                                        | EVOLUTION AND DEVE                                                                                                   | LOPMEN                                                      | TAL BIOLOGY                                                                                                                                            | 63364    |                                 |                              |
| you wi<br>2. You<br>etc.<br>3. Stud<br>discre<br>4. Reg<br>Sheet. | II not be allowe<br>I are also requi<br>dents is to cheo<br>pancy contact l<br>gularly visit web | ed to enter in the exam ce<br>red to carry your one orig<br>ck his/her details i.e Nam<br>University - Examination I | ntre.<br>inal ID li<br>e, Fathei<br>Branch ir<br>iny notifi | pose only, without this Admit card<br>ke Aadhar Card/PAN Card/DL/Voter Id<br>Name, Paper Name if any<br>nmediately.<br>cation regarding change in Date |          | V                               | f Examination                |