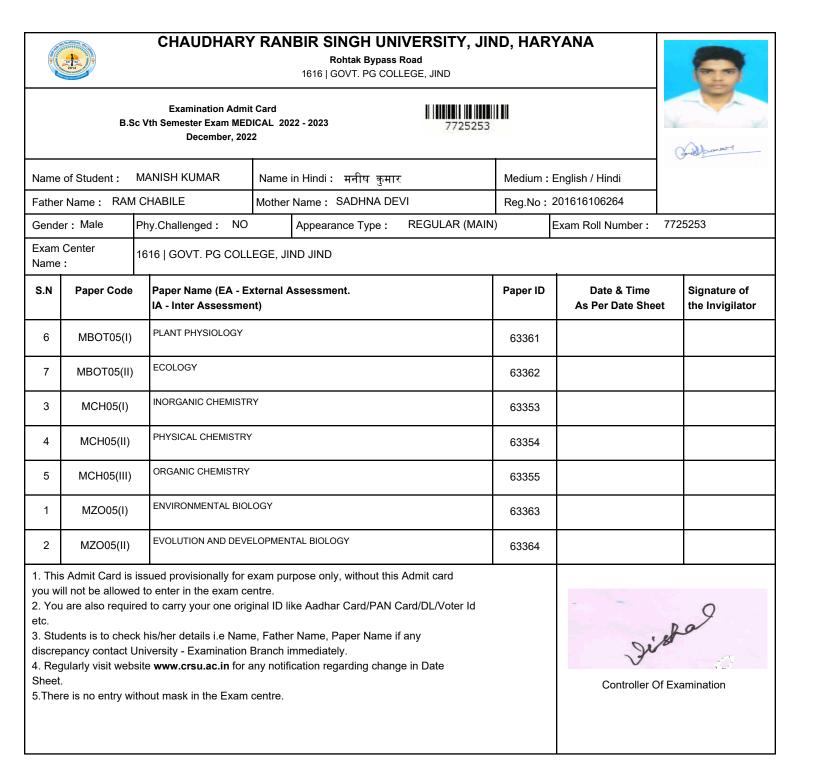

| 63364                |                                 |                              |  |  |
| you wi<br>2. You<br>etc.<br>3. Stu<br>discre<br>4. Reg<br>Sheet | ill not be allowe<br>I are also requin<br>dents is to chec<br>pancy contact l<br>gularly visit web | ed to enter in the exam ce<br>red to carry your one orig<br>ck his/her details i.e Nam<br>University - Examination | entre.<br>ginal ID li<br>e, Fathe<br>Branch i<br>any notifi | rpose only, without this Admit card<br>ke Aadhar Card/PAN Card/DL/Voter Id<br>r Name, Paper Name if any<br>mmediately.<br>cation regarding change in Date |                      | V                               | f Examination                |  |  |





Rohtak Bypass Road 1616 | GOVT. PG COLLEGE, JIND

#### Examination Admit Card B.Sc Vth Semester Exam MEDICAL 2022 - 2023 December, 2022

# 7725256



Nisha

| Name                                                           | of Student :                                                                                      | NISHANT                                                                                                                                                                                                            | Name    | in Hindi : निशांत               | Medium :       | English / Hindi                 | 10101                        |
|----------------------------------------------------------------|-------------------------------------------------------------------