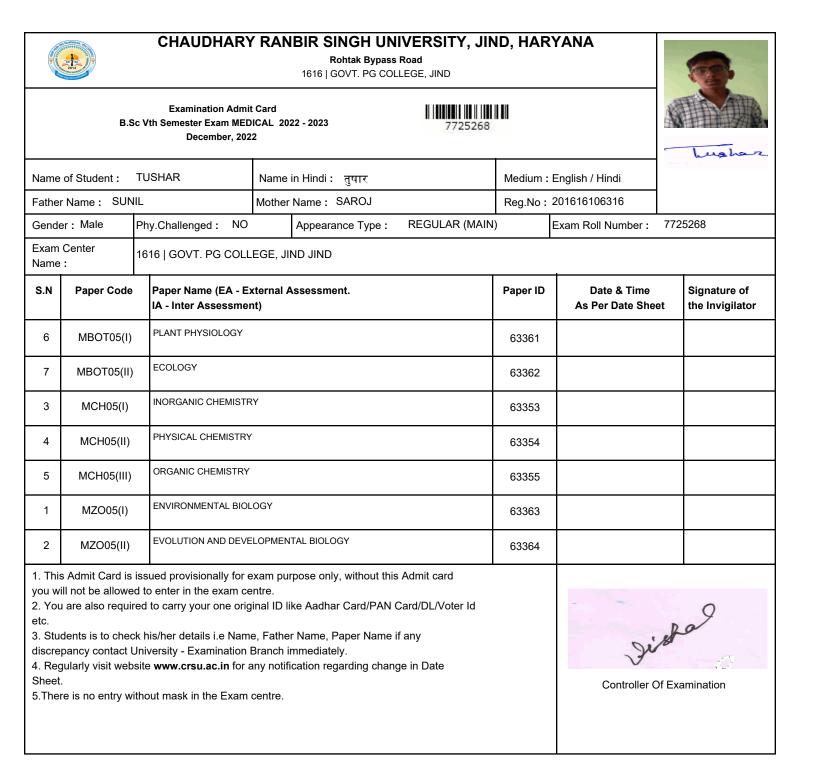

#### Examination Admit Card B.Sc Vth Semester Exam MEDICAL 2022 - 2023 December, 2022