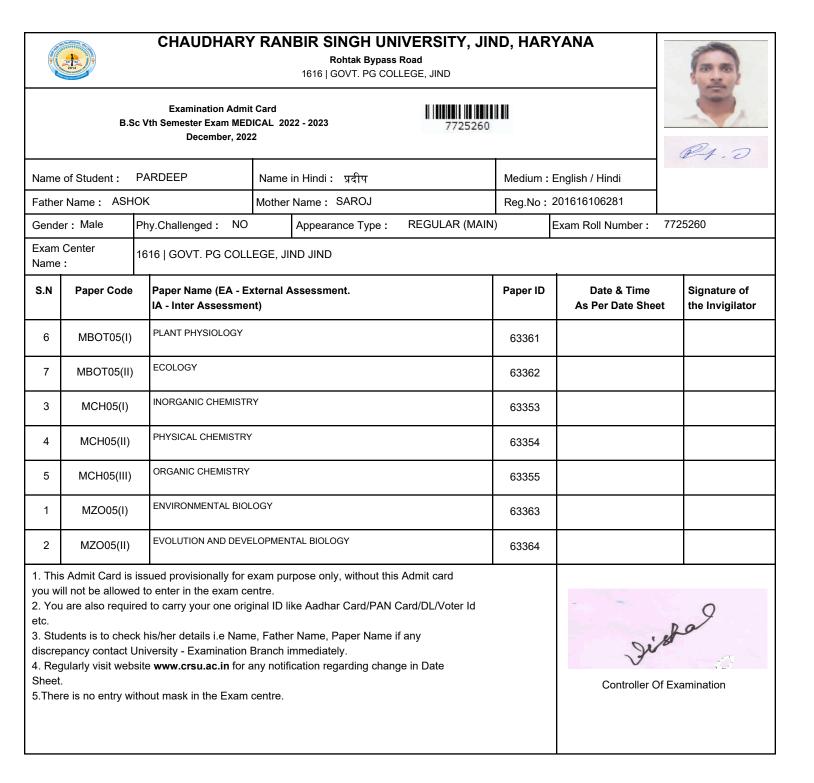

| 63364                |                                 |                                 |  |  |
| you w<br>2. You<br>etc.<br>3. Stu<br>discre<br>4. Reg<br>Sheet | ill not be allowe<br>I are also requi<br>dents is to cheo<br>pancy contact l<br>gularly visit web | ed to enter in the exam ce<br>red to carry your one orig<br>ck his/her details i.e Nam<br>University - Examination | entre.<br>iinal ID lil<br>e, Father<br>Branch ir<br>any notifi | pose only, without this Admit card<br>we Aadhar Card/PAN Card/DL/Voter Id<br>Name, Paper Name if any<br>nmediately.<br>cation regarding change in Date |                      |                                 | d<br>f Examination              |  |  |





Rohtak Bypass Road 1616 | GOVT. PG COLLEGE, JIND



Examination Admit Card B.Sc Vth Semester Exam MEDICAL 2022 - 2023 December, 2022

| Name                                                             | of Student :                                                                                      | NISHU                                                                                                                                                                                                            | Name in Hindi: निशु                                      |                                                              |                  | Medium                         | : English / Hindi            |                |  |  |  |
|--------------------------------------------------