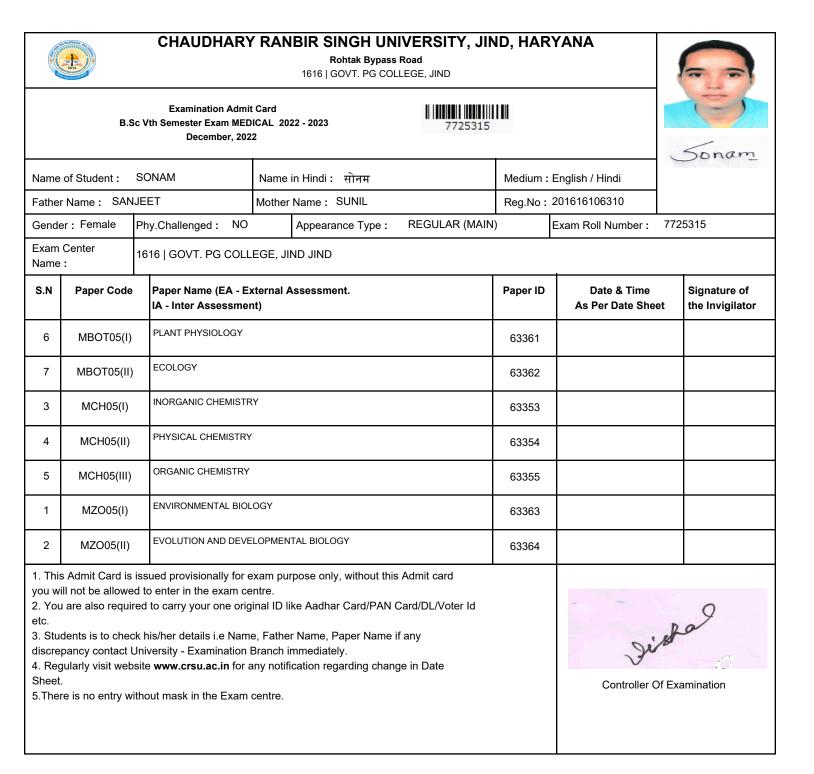

| TAL BIOLOGY                                                     |                      | 63364    |                                 |                            |     |
| you wi<br>2. You<br>etc.<br>3. Stud<br>discre<br>4. Reg<br>Sheet | II not be allowe<br>I are also requi<br>dents is to cheo<br>pancy contact l<br>gularly visit web | issued provisionally for e<br>ed to enter in the exam ce<br>red to carry your one orig<br>ck his/her details i.e Nam<br>University - Examination I<br>site <b>www.crsu.ac.in</b> for a<br>ithout mask in the Exam | ntre.<br>inal ID li<br>e, Fathe<br>Branch ii<br>iny notifi | ke Aadhar Card/PAN Ca<br>r Name, Paper Name if a<br>mmediately. | rd/DL/Voter Id<br>ny |          | V                               | Jacob<br>of Examination    |     |





Rohtak Bypass Road 1616 | GOVT. PG COLLEGE, JIND

#### Examination Admit Card B.Sc Vth Semester Exam MEDICAL 2022 - 2023

# 7725314

| in all |     |    |
|--------|-----|----|
|        |     | 20 |
| 16     | 100 |    |
|        | -   |    |
| 1      | 1   |    |
|        |     |    |

December, 2022

|                                                                                      |              |                                           |                        |                  |                               |                                 | Shiwani                            |  |  |
|--------------------------------------------------------------------------------------|--------------|-------------------------------------------|------------------------|------------------|