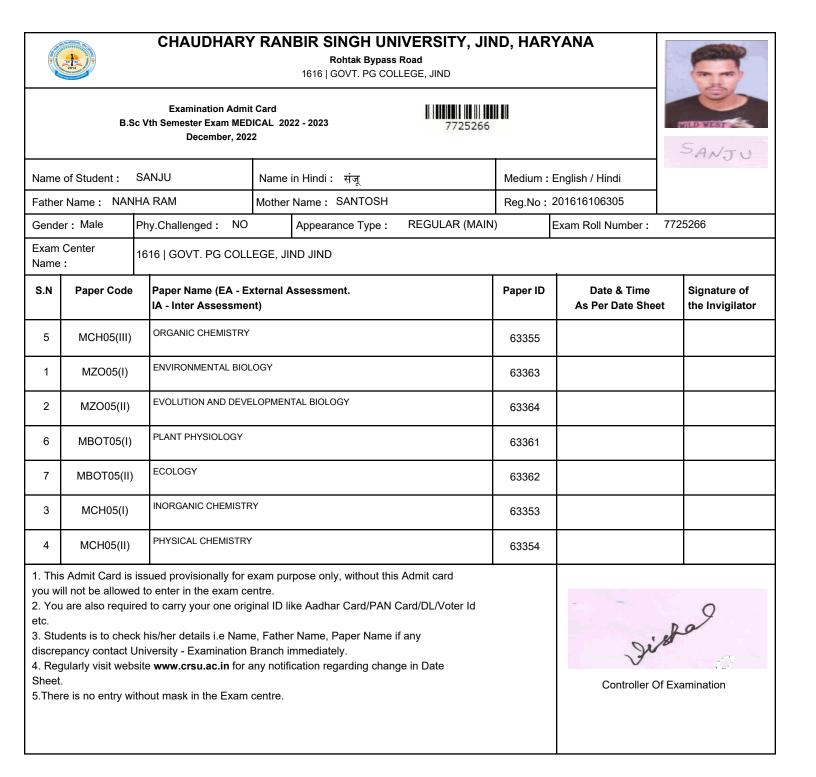

| TAL BIOLOGY                                                  |                  | 63364                          |                              |                |  |  |  |
| you wi<br>2. You<br>etc.<br>3. Stud<br>discre<br>4. Reg<br>Sheet | II not be allowe<br>I are also requir<br>dents is to chec<br>pancy contact l<br>gularly visit web | issued provisionally for e<br>d to enter in the exam ce<br>red to carry your one orig<br>k his/her details i.e Name<br>Jniversity - Examination f<br>site <b>www.crsu.ac.in</b> for a<br>ithout mask in the Exam | ntre.<br>inal ID li<br>e, Fathe<br>Branch i<br>ny notifi | ke Aadhar Card/PAN C<br>r Name, Paper Name if<br>mmediately. | card/DL/Voter Id |                                | 0                            | of Examination |  |  |  |





Rohtak Bypass Road 1616 | GOVT. PG COLLEGE, JIND

# Examination Admit Card

|                                                                | B.S                                                                                                | Sc Vth Semester Exam MED<br>December, 202                                                                          |                                                         | 22 - 2023 7725249                                                                                                                                           |                      |                                | A   | ram Rohilla                     |
|----------------------------------------------------------------|---------------------------------------------------------