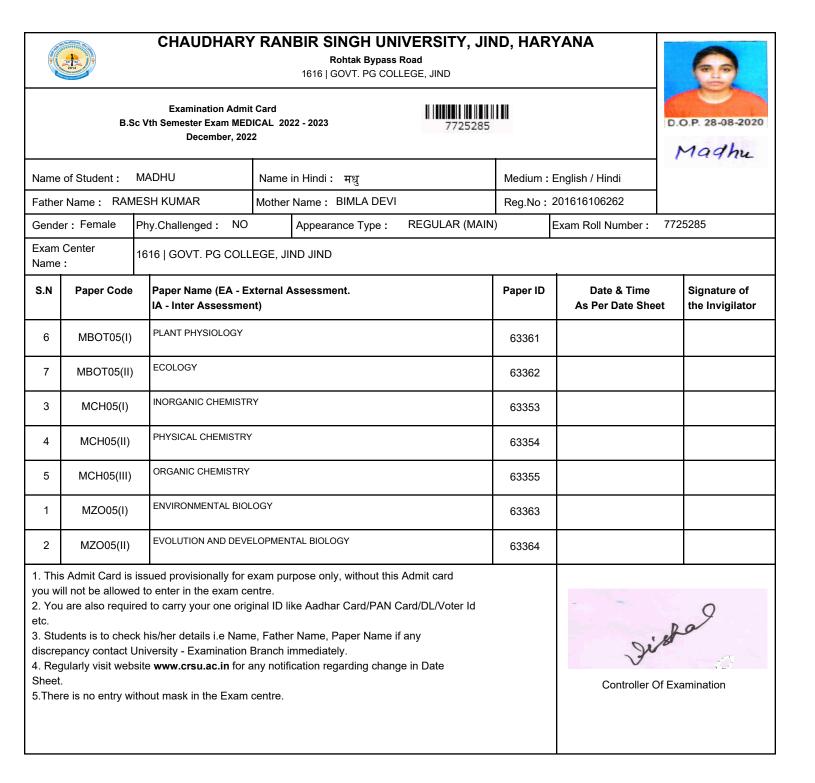

Rohtak Bypass Road 1616 | GOVT. PG COLLEGE, JIND

100

to

Examination Admit Card B.Sc Vth Semester Exam MEDICAL 2022 - 2023 December, 2022

|                                                                 |                                                                                                   |                                                                                                                       |                                                           |                                                                                                                                                                    |          |                                 | Mamta                        |
|-----------------------------------------------------------------|---------------------------------------------------------------------------------------------------|-----------------------------------------------------------------------------------------------------------------------|-----------------------------------------------------------|--------------------------------------------------------------------------------------------------------------------------------------------------------------------|----------|---------------------------------|------------------------------|
| Name                                                            | of Student :                                                                                      | ΜΑΜΤΑ                                                                                                                 | Name                                                      | in Hindi: ममता                                                                                                                                                     | Medium : | English / Hindi                 |                              |
| Fathe                                                           | Name: RAM                                                                                         | I KUMAR                                                                                                               | Mother                                                    | Name : SUNITA                                                                                                                                                      | Reg.No : | 201616106263                    |                              |
| Gende                                                           | er: Female                                                                                        | Phy.Challenged : NO                                                                                                   |                                                           | Appearance Type : REGULAR (N                                                                                                                                       | MAIN)    | Exam Roll Number :              | 7725286                      |
| Exam<br>Name                                                    | Center<br>:                                                                                       | 1616   GOVT. PG COLL                                                                                                  | EGE, JI                                                   | ND JIND                                                                                                                                                            |          |                                 |                              |
| S.N                                                             | Paper Code                                                                                        | Paper Name (EA - E)<br>IA - Inter Assessmer                                                                           |                                                           | ssessment.                                                                                                                                                         | Paper ID | Date & Time<br>As Per Date Shee | Signature of the Invigilator |
| 6                                                               | MBOT05(I)                                                                                         | PLANT PHYSIOLOGY                                                                                                      |                                                           |                                                                                                                                                                    | 63361    |                                 |                              |
| 7                                                               | MBOT05(II)                                                                                        | ECOLOGY                                                                                                               |                                                           |                                                                                                                                                                    | 63362    |                                 |                              |
| 3                                                               | MCH05(I)                                                                                          | INORGANIC CHEMISTR                                                                                                    | Y                                                         |                                                                                                                                                                    | 63353    |                                 |                              |
| 4                                                               | MCH05(II)                                                                                         | PHYSICAL CHEMISTRY                                                                                                    |                                                           |                                                                                                                                                                    | 63354    |                                 |                              |
| 5                                                               | MCH05(III)                                                                                        | ORGANIC CHEMISTRY                                                                                                     |                                                           |                                                                                                                                                                    | 63355    |                                 |                              |
| 1                                                               | MZO05(I)                                                                                          | ENVIRONMENTAL BIOL                                                                                                    | OGY                                                       |                                                                                                                                                                    | 63363    |                                 |                              |
| 2                                                               | MZO05(II)                                                                                         | EVOLUTION AND DEVE                                                                                                    | LOPMEN                                                    | TAL BIOLOGY                                                                                                                                                        | 63364    |                                 |                              |
| you wi<br>2. You<br>etc.<br>3. Stu<br>discre<br>4. Reg<br>Sheet | ill not be allowe<br>I are also requi<br>dents is to cheo<br>pancy contact l<br>gularly visit web | ed to enter in the exam ce<br>red to carry your one orig<br>ck his/her details i.e Name<br>University - Examination I | ntre.<br>inal ID li<br>e, Fathe<br>Branch i<br>iny notifi | pose only, without this Admit card<br>ke Aadhar Card/PAN Card/DL/Voter I<br><sup>-</sup> Name, Paper Name if any<br>nmediately.<br>cation regarding change in Date | d        | V                               | <b>B</b><br>f Examination    |