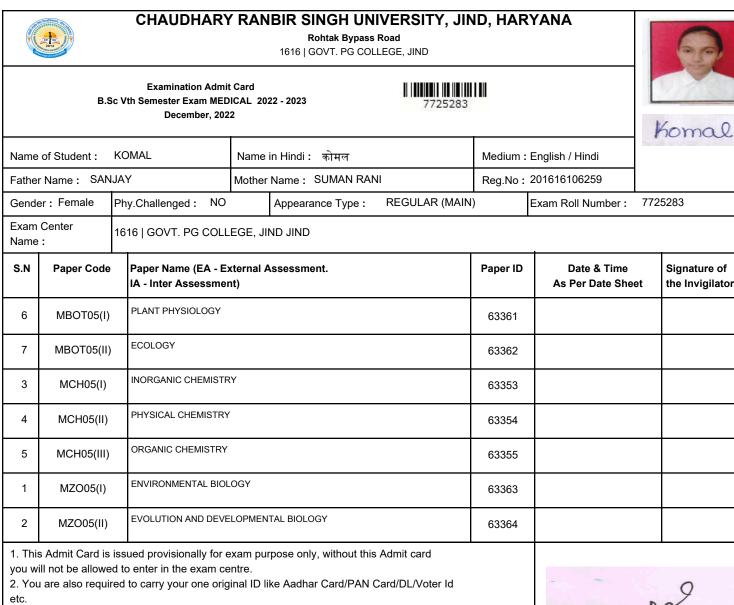

#### Examination Admit Card B.Sc Vth Semester Exam MEDICAL 2022 - 2023 December, 2022

| S      |
|--------|
| Monika |

| Name                                                              | of Student :                                                                                    | MONIKA                                                                                                                                                                                                             | Name in Hir                                                                   | Name in Hindi : मोनिका Medium                     |                        | Medium :           | English / Hindi                 |                              |
|-------------------------------------------------------------------|-------------------------------------------------------------------------------------------------|--------------------------------------------------------------------------------------------------------------------------------------------------------------------------------------------------------------------|-------------------------------------------------------------------------------|---------------------------------------------------|------------------------|--------------------|---------------------------------|------------------------------|
| Father Name : NARESH KUMAR Mot                                    |                                                                                                 |                                                                                                                                                                                                                    |                                                                               | e: BABLI                                          |                        | Reg.No:            | 201616106267                    |                              |
| Gender : Female Phy.Challenged : NO Appearance Type : REGULAR     |                                                                                                 |                                                                                                                                                                                                                    |                                                                               | REGULAR (MAIN                                     | )                      | Exam Roll Number : | 7725291                         |                              |
| Exam Center<br>Name : 1616   GOVT. PG COLLE                       |                                                                                                 |                                                                                                                                                                                                                    | EGE, JIND JI                                                                  | ND                                                |                        |                    | _                               |                              |
| S.N                                                               | Paper Code                                                                                      | Paper Name (EA - E)<br>IA - Inter Assessmer                                                                                                                                                                        |                                                                               | sment.                                            |                        | Paper ID           | Date & Time<br>As Per Date Shee | Signature of the Invigilator |
| 6                                                                 | MBOT05(I)                                                                                       | PLANT PHYSIOLOGY                                                                                                                                                                                                   | NT PHYSIOLOGY                                                                 |                                                   |                        |                    |                                 |                              |
| 7                                                                 | MBOT05(II)                                                                                      | ECOLOGY                                                                                                                                                                                                            |                                                                               |                                                   |                        | 63362              |                                 |                              |
| 3                                                                 | MCH05(I)                                                                                        | INORGANIC CHEMISTR                                                                                                                                                                                                 | Y                                                                             |                                                   |                        | 63353              |                                 |                              |
| 4                                                                 | MCH05(II)                                                                                       | PHYSICAL CHEMISTRY                                                                                                                                                                                                 |                                                                               |                                                   |                        | 63354              |                                 |                              |
| 5                                                                 | MCH05(III)                                                                                      | ORGANIC CHEMISTRY                                                                                                                                                                                                  |                                                                               |                                                   |                        | 63355              |                                 |                              |
| 1                                                                 | MZO05(I)                                                                                        | ENVIRONMENTAL BIOL                                                                                                                                                                                                 | OGY                                                                           |                                                   |                        | 63363              |                                 |                              |
| 2                                                                 | MZO05(II)                                                                                       | EVOLUTION AND DEVE                                                                                                                                                                                                 | LOPMENTAL B                                                                   | IOLOGY                                            |                        | 63364              |                                 |                              |
| you wi<br>2. You<br>etc.<br>3. Stud<br>discre<br>4. Reg<br>Sheet. | Il not be allowe<br>are also requir<br>dents is to chec<br>pancy contact l<br>jularly visit web | issued provisionally for e<br>ed to enter in the exam ce<br>red to carry your one orig<br>ck his/her details i.e Name<br>University - Examination I<br>site <b>www.crsu.ac.in</b> for a<br>ithout mask in the Exam | ntre.<br>inal ID like Aa<br>e, Father Nan<br>Branch immed<br>nny notification | adhar Card/PAN C<br>ne, Paper Name if<br>diately. | ard/DL/Voter Id<br>any |                    | V                               | f Examination                |