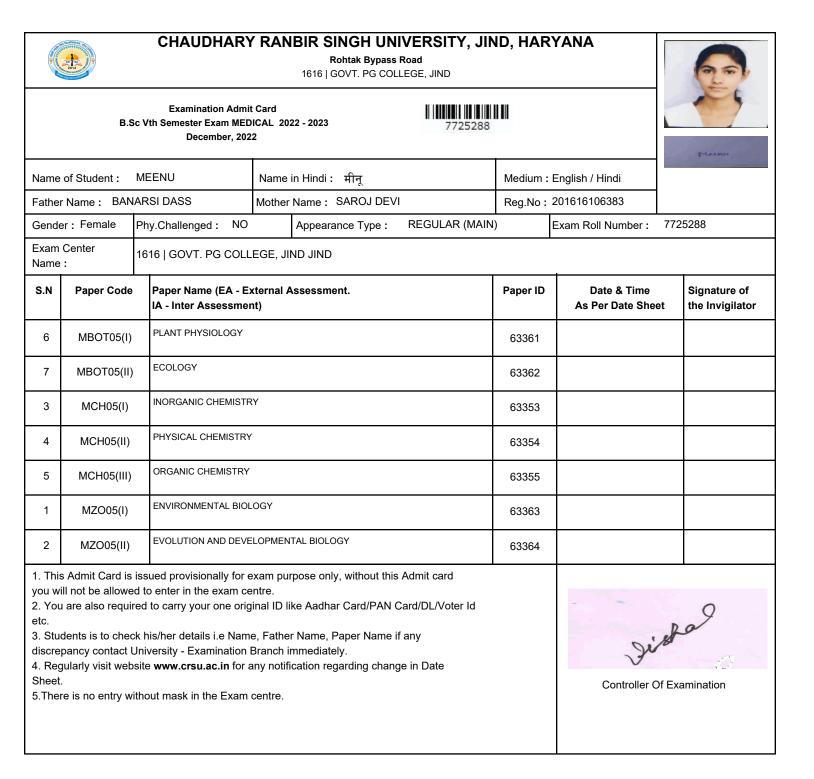

Rohtak Bypass Road 1616 | GOVT. PG COLLEGE, JIND

Examination Admit Card B.Sc Vth Semester Exam MEDICAL 2022 - 2023 December, 2022

# 7725278

| 1 |         |   |   |
|---|---------|---|---|
|   | -       | - |   |
| A | - Carol | 2 | 4 |
|   | -       |   |   |

Bhowang

|                                                                  |                                                                                                    |                                                                                                                                                                                                                  |                                                             |                                                              |                        |                          |                                 | Bhawan                       |
|------------------------------------------------------------------|----------------------------------------------------------------------------------------------------|------------------------------------------------------------------------------------------------------------------------------------------------------------------------------------------------------------------|-------------------------------------------------------------|--------------------------------------------------------------|------------------------|--------------------------|---------------------------------|------------------------------|
| Name                                                             | of Student :                                                                                       | BHAWANA                                                                                                                                                                                                          | Name                                                        | in Hindi: भावना                                              |                        | Medium : English / Hindi |                                 |                              |
| Father Name : SURENDER                                           |                                                                                                    |                                                                                                                                                                                                                  | Mother                                                      | Name : SHEELWATI                                             |                        | Reg.No :                 | 201616106249                    |                              |
| Gender : Female Phy.Challenged : NO Appearance Type : REGULAR    |                                                                                                    |                                                                                                                                                                                                                  |                                                             | REGULAR (MAIN                                                | )                      | Exam Roll Number :       | 7725278                         |                              |
| Exam Center<br>Name : 1616   GOVT. PG COLLEGE, JIND JIND         |                                                                                                    |                                                                                                                                                                                                                  |                                                             |                                                              |                        |                          |                                 |                              |
| S.N                                                              | Paper Code                                                                                         | Paper Name (EA - Ex<br>IA - Inter Assessmer                                                                                                                                                                      |                                                             | ssessment.                                                   |                        | Paper ID                 | Date & Time<br>As Per Date Shee | Signature of the Invigilator |
| 6                                                                | MBOT05(I)                                                                                          | PLANT PHYSIOLOGY                                                                                                                                                                                                 | PLANT PHYSIOLOGY                                            |                                                              |                        | 63361                    |                                 |                              |
| 7                                                                | MBOT05(II)                                                                                         | ECOLOGY                                                                                                                                                                                                          |                                                             |                                                              |                        | 63362                    |                                 |                              |
| 3                                                                | MCH05(I)                                                                                           | INORGANIC CHEMISTR                                                                                                                                                                                               | Y                                                           |                                                              |                        | 63353                    |                                 |                              |
| 4                                                                | MCH05(II)                                                                                          | PHYSICAL CHEMISTRY                                                                                                                                                                                               | PHYSICAL CHEMISTRY                                          |                                                              |                        | 63354                    |                                 |                              |
| 5                                                                | MCH05(III)                                                                                         | ORGANIC CHEMISTRY                                                                                                                                                                                                | ORGANIC CHEMISTRY                                           |                                                              |                        | 63355                    |                                 |                              |
| 1                                                                | MZO05(I)                                                                                           | ENVIRONMENTAL BIOL                                                                                                                                                                                               | OGY                                                         |                                                              |                        | 63363                    |                                 |                              |
| 2                                                                | MZO05(II)                                                                                          | EVOLUTION AND DEVE                                                                                                                                                                                               | LOPMEN                                                      | TAL BIOLOGY                                                  |                        | 63364                    |                                 |                              |
| you wi<br>2. You<br>etc.<br>3. Stud<br>discre<br>4. Reg<br>Sheet | ill not be allowe<br>a are also requin<br>dents is to chec<br>pancy contact l<br>gularly visit web | issued provisionally for e<br>ed to enter in the exam ce<br>red to carry your one orig<br>ck his/her details i.e Nam<br>University - Examination<br>osite <b>www.crsu.ac.in</b> for a<br>ithout mask in the Exam | ntre.<br>inal ID li<br>e, Fathei<br>Branch ir<br>iny notifi | ke Aadhar Card/PAN C<br>r Name, Paper Name if<br>mmediately. | ard/DL/Voter Id<br>any |                          | V                               | f Examination                |