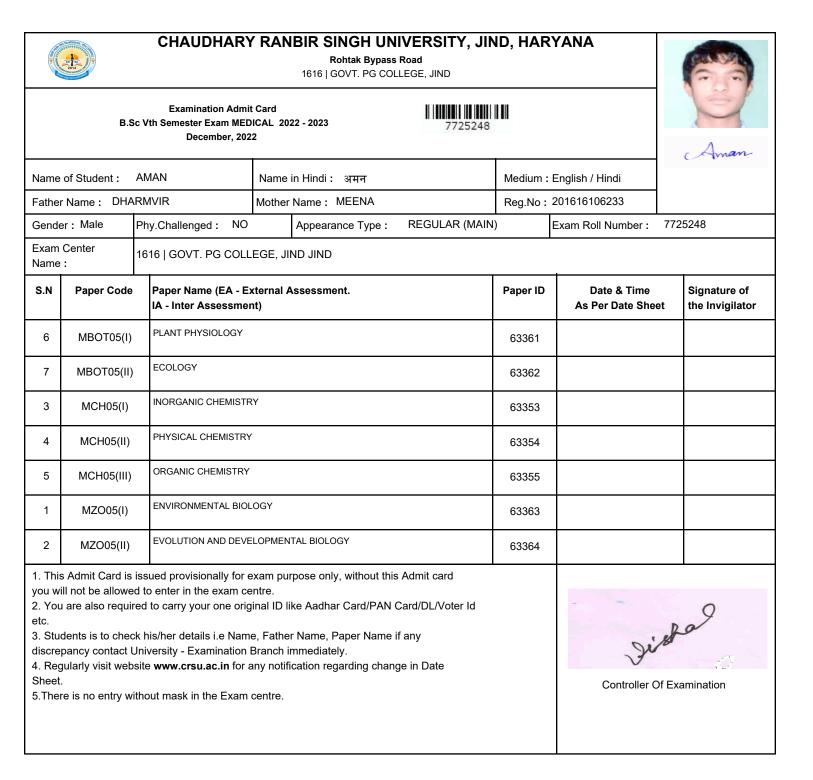

Rohtak Bypass Road 1616 | GOVT. PG COLLEGE, JIND

Akash

Examination Admit Card B.Sc Vth Semester Exam MEDICAL 2022 - 2023 December, 2022

7725246

| Name         | of Student :                                                                   | AKASH                | Name                  | Name in Hindi: आकाश           |                      | English / Hindi                | 1999 |                              |
|--------------|--------------------------------------------------------------------------------|----------------------|-----------------------|-------------------------------|----------------------|--------------------------------|------|------------------------------|
| Father       | r Name: MUH                                                                    | (ESH                 | Mother                | Name : GEETA RANI             | Reg.No: 201616106232 |                                |      |                              |
| Gende        | er: Male                                                                       | Phy.Challenged : NO  |                       | Appearance Type : REGULAR (MA | IN)                  | Exam Roll Number :             | 772  | 5246                         |
| Exam<br>Name | Center<br>:                                                                    | 1616   GOVT. PG COLL | .EGE, JI              | ND JIND                       |                      |                                |      |                              |
| S.N          | S.N Paper Code Paper Name (EA - External Assessment.<br>IA - Inter Assessment) |                      |                       |                               | Paper ID             | Date & Time<br>As Per Date She | et   | Signature of the Invigilator |
| 6            | MBOT05(I)                                                                      | PLANT PHYSIOLOGY     | NT PHYSIOLOGY         |                               |                      |                                |      |                              |
| 7            | MBOT05(II)                                                                     | ECOLOGY              | COLOGY                |                               |                      |                                |      |                              |
| 3            | MCH05(I)                                                                       | INORGANIC CHEMIST    | RY                    |                               | 63353                |                                |      |                              |
| 4            | MCH05(II)                                                                      | PHYSICAL CHEMISTRY   | (                     |                               | 63354                |                                |      |                              |
| 5            | MCH05(III)                                                                     | ORGANIC CHEMISTRY    | RGANIC CHEMISTRY      |                               | 63355                |                                |      |                              |
| 1            | MZO05(I)                                                                       | ENVIRONMENTAL BIO    | ENVIRONMENTAL BIOLOGY |                               | 63363                |                                |      |                              |
| 2            | MZO05(II)                                                                      | EVOLUTION AND DEVE   | ELOPMEN               | ITAL BIOLOGY                  | 63364                |                                |      |                              |

1. This Admit Card is issued provisionally for exam purpose only, without this Admit card

you will not be allowed to enter in the exam centre.

2. You are also required to carry your one original ID like Aadhar Card/PAN Card/DL/Voter Id etc.