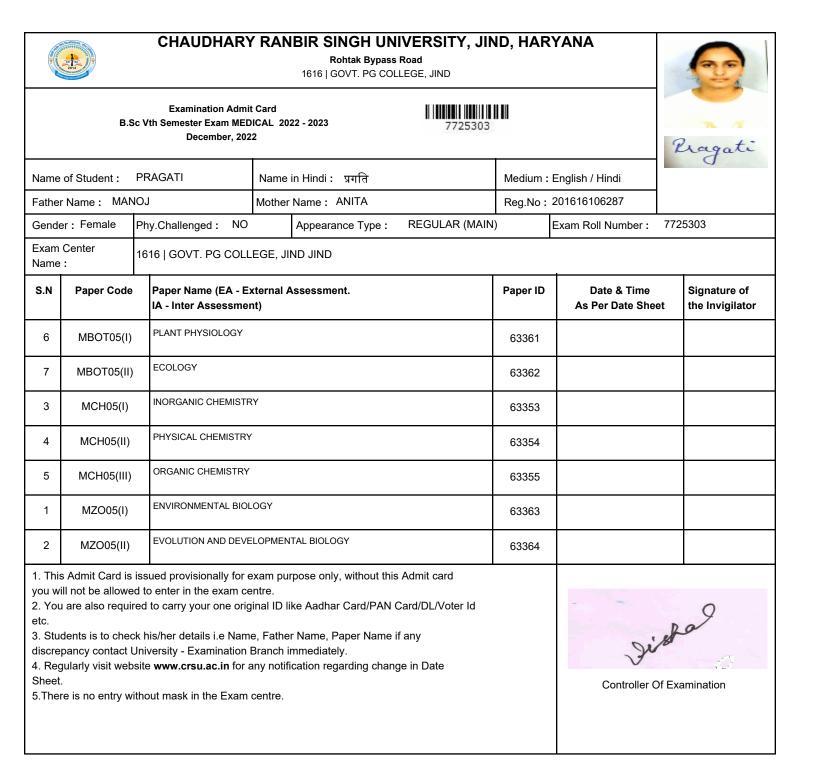

#### **Examination Admit Card** 7725301 B.Sc Vth Semester Exam MEDICAL 2022 - 2023 December, 2022 POOJA Name of Student : Name in Hindi: पूजा Medium : English / Hindi Reg.No: 201616106284 Father Name: JAI BHAGWAN Mother Name: SONA DEVI **REGULAR (MAIN)** Gender : Female Phy.Challenged : NO Appearance Type : Exam Center 1616 | GOVT. PG COLLEGE, JIND JIND Name :

| S.N   | Paper Code          | Paper Name (EA - External Assessment.<br>IA - Inter Assessment)  | Paper ID | Date & Time<br>As Per Date Sheet | Signature of the Invigilator |
|-------|---------------------|------------------------------------------------------------------|----------|----------------------------------|------------------------------|
| 6     | MBOT05(I)           | PLANT PHYSIOLOGY                                                 | 63361    |                                  |                              |
| 7     | MBOT05(II)          | ECOLOGY                                                          | 63362    |                                  |                              |
| 3     | MCH05(I)            | INORGANIC CHEMISTRY                                              | 63353    |                                  |                              |
| 4     | MCH05(II)           | PHYSICAL CHEMISTRY                                               | 63354    |                                  |                              |
| 5     | MCH05(III)          | ORGANIC CHEMISTRY                                                | 63355    |                                  |                              |
| 1     | MZO05(I)            | ENVIRONMENTAL BIOLOGY                                            | 63363    |                                  |                              |
| 2     | MZO05(II)           | EVOLUTION AND DEVELOPMENTAL BIOLOGY                              | 63364    |                                  |                              |
| 1 Thi | s Admit Card is iss | sued provisionally for exam purpose only without this Admit card |          |                                  |                              |