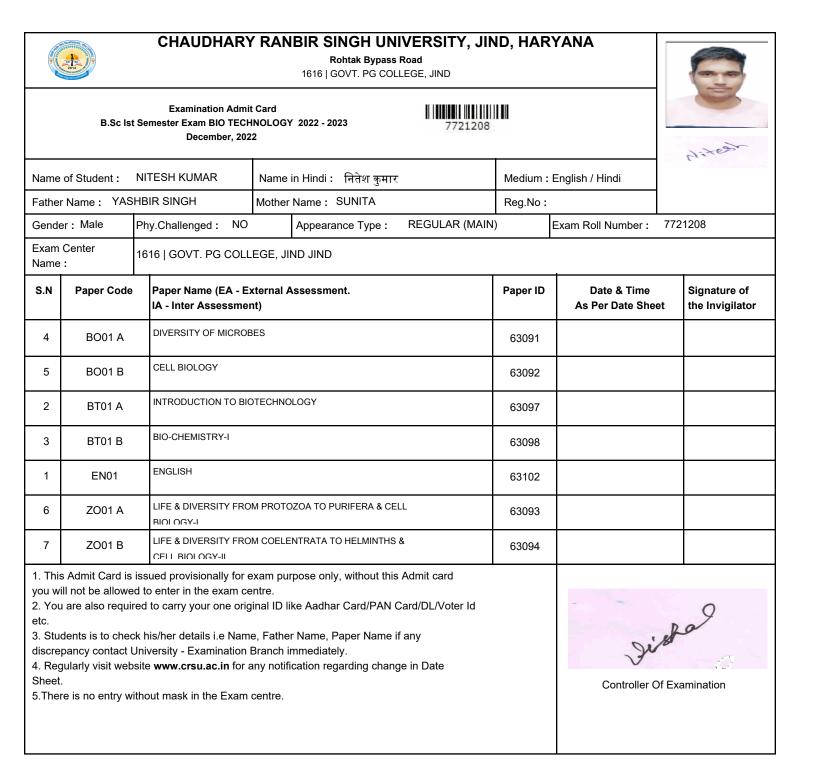

| ZO01 B                                                     | LIFE & DIVERSITY FRO                                     | M COELE                          | NTRATA TO HELMINTHS &                                                                                                            | 63   | 094    |                                |     |                              |
| you w<br>2. You<br>etc.<br>3. Stu | ill not be allowe<br>a are also requin<br>dents is to cheo | ed to enter in the exam ce<br>red to carry your one orig | ntre.<br>inal ID li<br>e, Fathei | pose only, without this Admit card<br>ke Aadhar Card/PAN Card/DL/Voter Id<br><sup>.</sup> Name, Paper Name if any<br>nmediately. | ·    |        | Pe                             | st  | d                            |





Rohtak Bypass Road 1616 | GOVT. PG COLLEGE, JIND



Examination Admit Card B.Sc Ist Semester Exam BIO TECHNOLOGY 2022 - 2023 December, 2022

# 7721210

| Name                                          | of Student :                                                                 | PARVEEN                                                                                                               | Name                                                           | n Hindi :    परवीन                                                                                                                                     | Medium : | : English / Hindi              |                              |
|-----------------------------------------------|-----------------------------------------------------