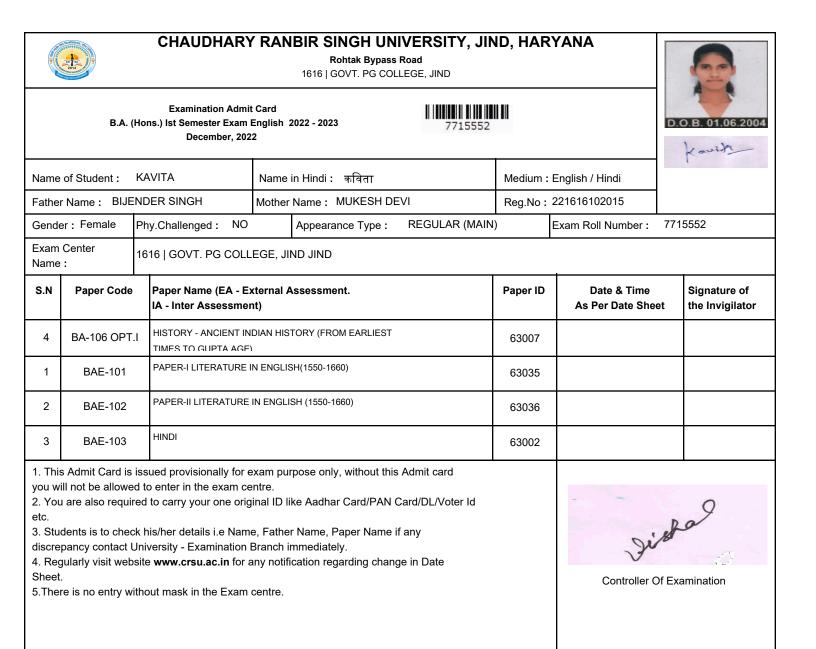

## 7715556

|           |                                           |     | December, 202                               | 2                         |                           |               | i                              |                    | Ľ                            | Savifa |
|-----------|-------------------------------------------|-----|---------------------------------------------|---------------------------|---------------------------|---------------|--------------------------------|--------------------|------------------------------|--------|
| Name      | of Student :                              | SA  | VITA                                        | Name in Hindi : सविता Mea |                           |               | Medium :                       | English / Hindi    |                              |        |
| Fathe     | r Name: SUM                               | /ER | R SINGH                                     | Mother                    | Mother Name: ANGREZO DEVI |               |                                | 221616102030       |                              |        |
| Gende     | Gender : Female Phy.Challenged : NO       |     |                                             |                           | Appearance Type :         | REGULAR (MAIN | )                              | Exam Roll Number : | 7715556                      |        |
|           | Exam Center<br>Name : 1616   GOVT. PG COL |     |                                             | .EGE, JI                  | ND JIND                   |               |                                |                    |                              |        |
| S.N       | Paper Code                                | ł   | Paper Name (EA - E)<br>IA - Inter Assessmer |                           | Assessment.               | Paper ID      | Date & Time<br>As Per Date She | et                 | Signature of the Invigilator |        |
| 1         | BAE-101                                   |     | PAPER-I LITERATURE I                        | N ENGLISH(1550-1660)      |                           |               | 63035                          |                    |                              |        |
| 2         | 2 BAE-102 PAPER-II LITERAT                |     | PAPER-II LITERATURE                         | IN ENGLI                  | ISH (1550-1660)           |               | 63036                          |                    |                              |        |
| 3 BAE-103 |                                           |     | HINDI                                       |                           |                           |               | 63002                          |                    |                              |        |
| 4         | 4 BAE-107 SOCIOLOGY (BASIC CC             |     |                                             | )NCEPTS                   | IN SOCIOLOGY)             |               | 63012                          |                    |                              |        |
| 1. Thi    | s Admit Card is                           | iss | ued provisionally for e                     | xam pu                    | rpose only, without this  | Admit card    |                                |                    |                              |        |

you will not be allowed to enter in the exam centre.

2. You are also required to carry your one original ID like Aadhar Card/PAN Card/DL/Voter Id etc.

3. Students is to check his/her details i.e Name, Father Name, Paper Name if any

discrepancy contact University - Examination Branch immediately.

4. Regularly visit website **www.crsu.ac.in** for any notification regarding change in Date Sheet.

5. There is no entry without mask in the Exam centre.