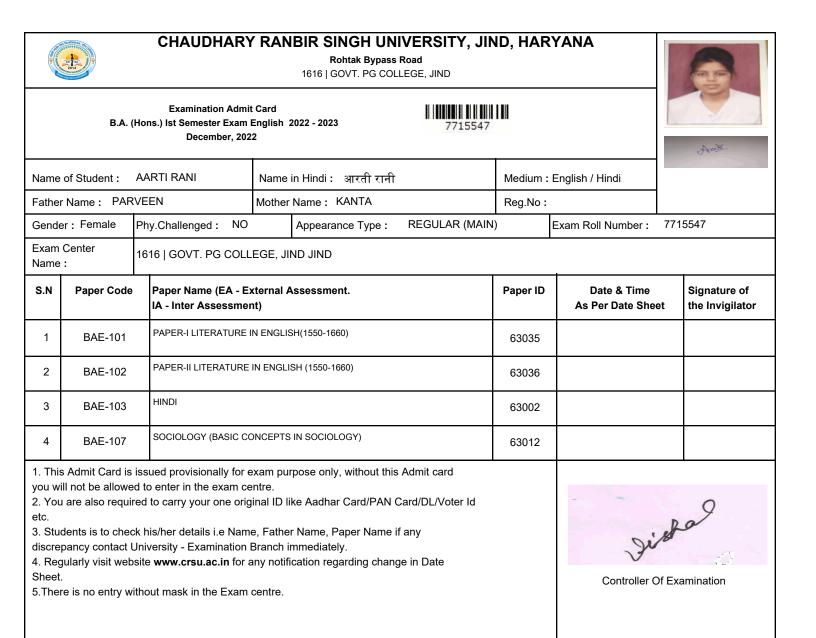

## 7715556

|           |                                           |     | December, 202                               | 2                         |                           |               | i                              |                    | Ľ                            | Savifa |
|-----------|-------------------------------------------|-----|---------------------------------------------|---------------------------|---------------------------|---------------|--------------------------------|--------------------|------------------------------|--------|
| Name      | of Student :                              | SA  | VITA                                        | Name in Hindi : सविता Mea |                           |               | Medium :                       | English / Hindi    |                              |        |
| Fathe     | r Name: SUM                               | /ER | R SINGH                                     | Mother                    | Mother Name: ANGREZO DEVI |               |                                | 221616102030       |                              |        |
| Gende     | Gender : Female Phy.Challenged : NO       |     |                                             |                           | Appearance Type :         | REGULAR (MAIN | )                              | Exam Roll Number : | 7715556                      |        |
|           | Exam Center<br>Name : 1616   GOVT. PG COL |     |                                             | .EGE, JI                  | ND JIND                   |               |                                |                    |                              |        |
| S.N       | Paper Code                                | ł   | Paper Name (EA - E)<br>IA - Inter Assessmer |                           | Assessment.               | Paper ID      | Date & Time<br>As Per Date She | et                 | Signature of the Invigilator |        |
| 1         | BAE-101                                   |     | PAPER-I LITERATURE I                        | N ENGLISH(1550-1660)      |                           |               | 63035                          |                    |                              |        |
| 2         | 2 BAE-102 PAPER-II LITERAT                |     | PAPER-II LITERATURE                         | IN ENGLI                  | ISH (1550-1660)           |               | 63036                          |                    |                              |        |
| 3 BAE-103 |                                           |     | HINDI                                       |                           |                           |               | 63002                          |                    |                              |        |
| 4         | 4 BAE-107 SOCIOLOGY (BASIC CC             |     |                                             | )NCEPTS                   | IN SOCIOLOGY)             |               | 63012                          |                    |                              |        |
| 1. Thi    | s Admit Card is                           | iss | ued provisionally for e                     | xam pu                    | rpose only, without this  | Admit card    |                                |                    |                              |        |

you will not be allowed to enter in the exam centre.

2. You are also required to carry your one original ID like Aadhar Card/PAN Card/DL/Voter Id etc.

3. Students is to check his/her details i.e Name, Father Name, Paper Name if any

discrepancy contact University - Examination Branch immediately.

4. Regularly visit website **www.crsu.ac.in** for any notification regarding change in Date Sheet.

5. There is no entry without mask in the Exam centre.