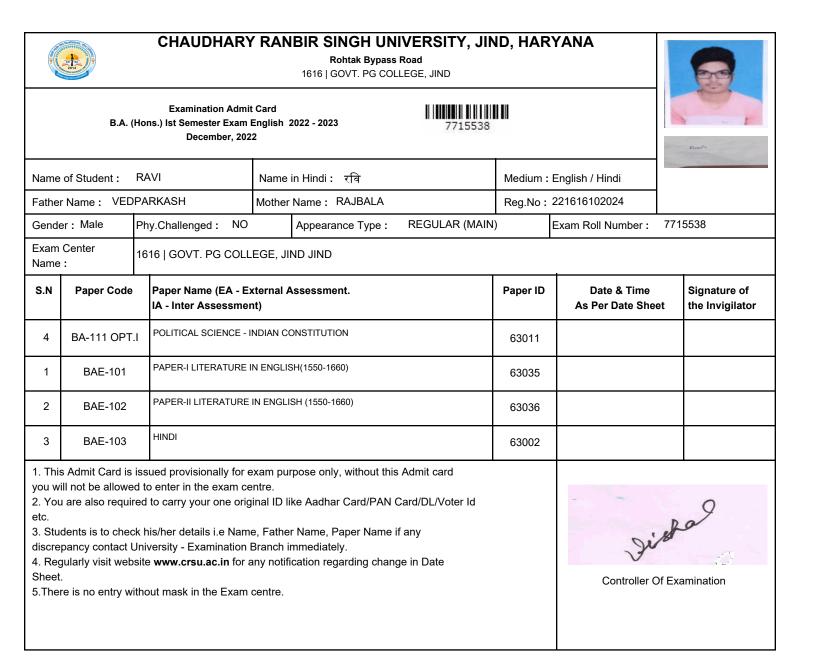

|                                                                                                                                                                                                                                                                                                                                                                                                                                                                                                                               |                                 |                                           | <del>.</del>               |                | i                                |                              | Rahul  |  |
|-------------------------------------------------------------------------------------------------------------------------------------------------------------------------------------------------------------------------------------------------------------------------------------------------------------------------------------------------------------------------------------------------------------------------------------------------------------------------------------------------------------------------------|---------------------------------|-------------------------------------------|----------------------------|----------------|----------------------------------|------------------------------|--------|--|
| Name                                                                                                                                                                                                                                                                                                                                                                                                                                                                                                                          | of Student :                    | RAHUL                                     | Name in Hindi : राहुल      |                | Medium :                         | English / Hindi              |        |  |
| Fathe                                                                                                                                                                                                                                                                                                                                                                                                                                                                                                                         | Name: RAM                       | ICHANDER                                  | Mother Name : PHOOLPA      | ATI DEVI       | Reg.No:                          | 221616102022                 |        |  |
| Gende                                                                                                                                                                                                                                                                                                                                                                                                                                                                                                                         | er: Male                        | Phy.Challenged : NO                       | Appearance Type            | REGULAR (MAIN) | )                                | Exam Roll Number: 7          | 715536 |  |
| Exam<br>Name                                                                                                                                                                                                                                                                                                                                                                                                                                                                                                                  | Center<br>:                     | 1616   GOVT. PG COLL                      | EGE, JIND JIND             |                |                                  |                              |        |  |
| S.N                                                                                                                                                                                                                                                                                                                                                                                                                                                                                                                           | Paper Code                      | Paper Name (EA - E<br>IA - Inter Assessme | xternal Assessment.<br>nt) | Paper ID       | Date & Time<br>As Per Date Sheet | Signature of the Invigilator |        |  |
| 4                                                                                                                                                                                                                                                                                                                                                                                                                                                                                                                             | 4 BA-111 OPT.I POLITICAL SCIENC |                                           | INDIAN CONSTITUTION        |                | 63011                            |                              |        |  |
| 1                                                                                                                                                                                                                                                                                                                                                                                                                                                                                                                             | BAE-101                         | PAPER-I LITERATURE                        | IN ENGLISH(1550-1660)      |                | 63035                            |                              |        |  |
| 2                                                                                                                                                                                                                                                                                                                                                                                                                                                                                                                             | BAE-102                         | PAPER-II LITERATURE                       | IN ENGLISH (1550-1660)     |                | 63036                            |                              |        |  |
| 3                                                                                                                                                                                                                                                                                                                                                                                                                                                                                                                             | BAE-103                         | HINDI                                     |                            |                | 63002                            |                              |        |  |
| <ol> <li>This Admit Card is issued provisionally for exam purpose only, without this Admit card you will not be allowed to enter in the exam centre.</li> <li>You are also required to carry your one original ID like Aadhar Card/PAN Card/DL/Voter Id etc.</li> <li>Students is to check his/her details i.e Name, Father Name, Paper Name if any discrepancy contact University - Examination Branch immediately.</li> <li>Regularly visit website www.crsu.ac.in for any notification regarding change in Date</li> </ol> |                                 |                                           |                            |                |                                  |                              |        |  |