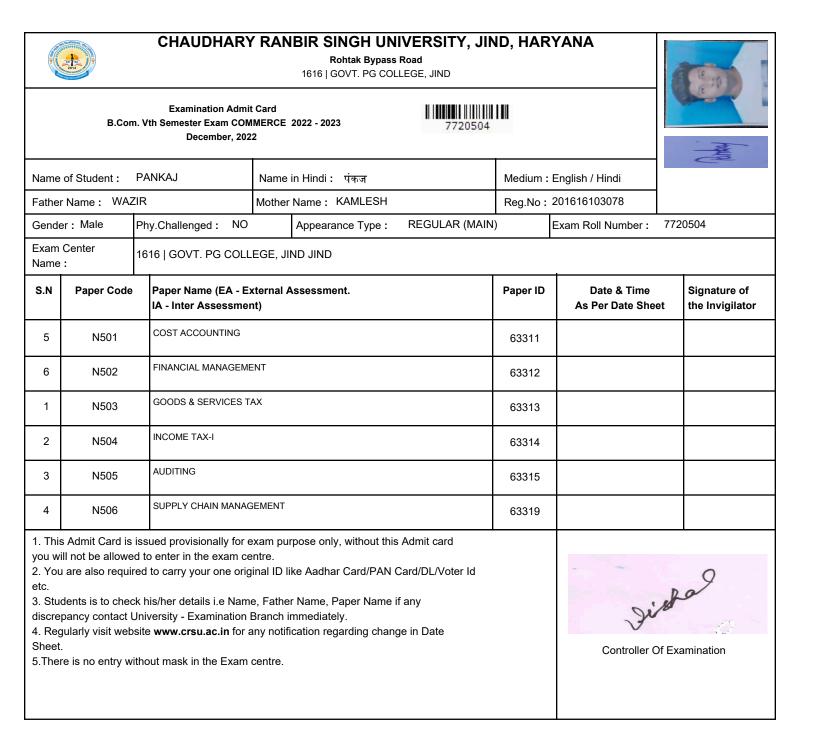

Rohtak Bypass Road

1616 | GOVT. PG COLLEGE, JIND **Examination Admit Card** B.Com. Vth Semester Exam COMMERCE 2022 - 2023 7720514 December, 2022 PRIYANSHU Name in Hindi: प्रियांश् Name of Student : Medium : English / Hindi Father Name: GHANSHYAM Mother Name: ANITA Reg.No: 201616103212 Gender: Male NO **REGULAR (MAIN)** 7720514 Phy.Challenged : Appearance Type : Exam Roll Number : Exam Center 1616 | GOVT. PG COLLEGE, JIND JIND Name : S.N Paper Code Paper Name (EA - External Assessment. Paper ID Date & Time Signature of IA - Inter Assessment) As Per Date Sheet the Invigilator SUPPLY CHAIN MANAGEMENT N506 6 63319 COST ACCOUNTING 1 N501 63311 FINANCIAL MANAGEMENT 2 N502 63312 GOODS & SERVICES TAX 3 N503 63313 **INCOME TAX-I** 4 N504 63314 AUDITING 5 N505 63315 1. This Admit Card is issued provisionally for exam purpose only, without this Admit card you will not be allowed to enter in the exam centre. 2. You are also required to carry your one original ID like Aadhar Card/PAN Card/DL/Voter Id Distal etc. 3. Students is to check his/her details i.e Name, Father Name, Paper Name if any discrepancy contact University - Examination Branch immediately. 4. Regularly visit website www.crsu.ac.in for any notification regarding change in Date Sheet. **Controller Of Examination** 5. There is no entry without mask in the Exam centre.