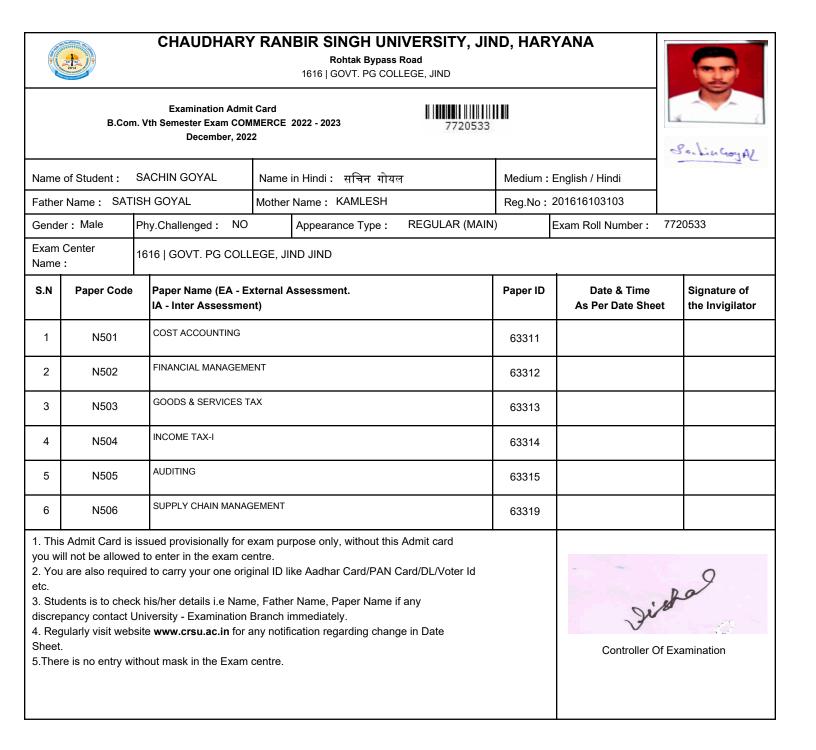

### CHAUDHARY RANBIR SINGH UNIVERSITY, JIND, HARYANA

| Country of the | 2014                                                                                                                                                                                                                                                  |                                                                |         | Rohtak Bypass  <br>1616   GOVT. PG COLI |                |          |                                 | 書い   | (and                            |
|----------------|-------------------------------------------------------------------------------------------------------------------------------------------------------------------------------------------------------------------------------------------------------|----------------------------------------------------------------|---------|-----------------------------------------|----------------|----------|---------------------------------|------|---------------------------------|
|                | B.Con                                                                                                                                                                                                                                                 | Examination Admit<br>n. Vth Semester Exam COM<br>December, 202 | MERCE   | 2022 - 2023                             | 7720531        |          |                                 |      | Gachin                          |
| Name           | of Student :                                                                                                                                                                                                                                          | SACHIN                                                         | Name    | in Hindi: सचिन                          |                | Medium : | English / Hindi                 |      |                                 |
| Father         | Name: RAJ                                                                                                                                                                                                                                             | ESH KUMAR                                                      | Mother  | Name : RAKESH                           |                | Reg.No:  | 201616103101                    |      |                                 |
| Gende          | er : Male                                                                                                                                                                                                                                             | Phy.Challenged : NO                                            |         | Appearance Type :                       | REGULAR (MAIN) | )        | Exam Roll Number :              | 7720 | 0531                            |
| Exam<br>Name   | Center<br>:                                                                                                                                                                                                                                           | 1616   GOVT. PG COLL                                           | EGE, JI | ND JIND                                 |                |          |                                 |      |                                 |
| S.N            | N Paper Code Paper Name (EA - E<br>IA - Inter Assessme                                                                                                                                                                                                |                                                                |         | Assessment.                             |                | Paper ID | Date & Time<br>As Per Date Shee | ət   | Signature of<br>the Invigilator |
| 1              | N501                                                                                                                                                                                                                                                  | COST ACCOUNTING                                                |         |                                         |                | 63311    |                                 |      |                                 |
| 2              | N502                                                                                                                                                                                                                                                  | FINANCIAL MANAGEME                                             | ENT     |                                         |                | 63312    |                                 |      |                                 |
| 3              | N503                                                                                                                                                                                                                                                  | GOODS & SERVICES TA                                            | AX      |                                         |                | 63313    |                                 |      |                                 |
| 4              | N504                                                                                                                                                                                                                                                  | INCOME TAX-I                                                   |         |                                         |                | 63314    |                                 |      |                                 |
| 5              | N505 AUDITING                                                                                                                                                                                                                                         |                                                                |         |                                         |                | 63315    |                                 |      |                                 |
| 6              | N506                                                                                                                                                                                                                                                  | SUPPLY CHAIN MANAG                                             | BEMENT  |                                         |                | 63319    |                                 |      |                                 |
| you wi         | . This Admit Card is issued provisionally for exam purpose only, without this Admit card<br>ou will not be allowed to enter in the exam centre.<br>. You are also required to carry your one original ID like Aadhar Card/PAN Card/DL/Voter Id<br>tc. |                                                                |         |                                         |                |          |                                 | D    | 2                               |

3. Students is to check his/her details i.e Name, Father Name, Paper Name if any

discrepancy contact University - Examination Branch immediately.

4. Regularly visit website www.crsu.ac.in for any notification regarding change in Date Sheet.

5. There is no entry without mask in the Exam centre.

Controller Of Examination