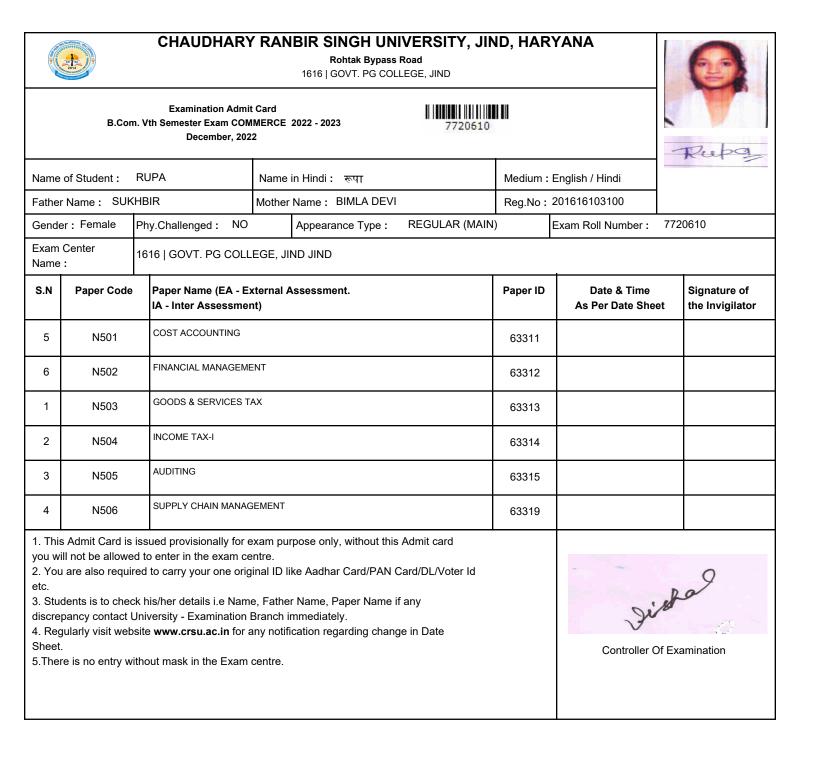

### CHAUDHARY RANBIR SINGH UNIVERSITY, JIND, HARYANA

| Country of the | 2014                                                                                                                                                                                                                                                  |                                                                |         | Rohtak Bypass  <br>1616   GOVT. PG COLI |                |          |                                 | 書い   | (and                            |
|----------------|-------------------------------------------------------------------------------------------------------------------------------------------------------------------------------------------------------------------------------------------------------|----------------------------------------------------------------|---------|-----------------------------------------|----------------|----------|---------------------------------|------|---------------------------------|
|                | B.Con                                                                                                                                                                                                                                                 | Examination Admit<br>n. Vth Semester Exam COM<br>December, 202 | MERCE   | 2022 - 2023                             | 7720531        |          |                                 |      | Gachin                          |
| Name           | of Student :                                                                                                                                                                                                                                          | SACHIN                                                         | Name    | in Hindi: सचिन                          |                | Medium : | English / Hindi                 |      |                                 |
| Father         | Name: RAJ                                                                                                                                                                                                                                             | ESH KUMAR                                                      | Mother  | Name : RAKESH                           |                | Reg.No:  | 201616103101                    |      |                                 |
| Gende          | er : Male                                                                                                                                                                                                                                             | Phy.Challenged : NO                                            |         | Appearance Type :                       | REGULAR (MAIN) | )        | Exam Roll Number :              | 7720 | 0531                            |
| Exam<br>Name   | Center<br>:                                                                                                                                                                                                                                           | 1616   GOVT. PG COLL                                           | EGE, JI | ND JIND                                 |                |          |                                 |      |                                 |
| S.N            | N Paper Code Paper Name (EA - E<br>IA - Inter Assessme                                                                                                                                                                                                |                                                                |         | Assessment.                             |                | Paper ID | Date & Time<br>As Per Date Shee | ət   | Signature of<br>the Invigilator |
| 1              | N501                                                                                                                                                                                                                                                  | COST ACCOUNTING                                                |         |                                         |                | 63311    |                                 |      |                                 |
| 2              | N502                                                                                                                                                                                                                                                  | FINANCIAL MANAGEME                                             | ENT     |                                         |                | 63312    |                                 |      |                                 |
| 3              | N503                                                                                                                                                                                                                                                  | GOODS & SERVICES TA                                            | AX      |                                         |                | 63313    |                                 |      |                                 |
| 4              | N504                                                                                                                                                                                                                                                  | INCOME TAX-I                                                   |         |                                         |                | 63314    |                                 |      |                                 |
| 5              | N505 AUDITING                                                                                                                                                                                                                                         |                                                                |         |                                         |                | 63315    |                                 |      |                                 |
| 6              | N506                                                                                                                                                                                                                                                  | SUPPLY CHAIN MANAG                                             | BEMENT  |                                         |                | 63319    |                                 |      |                                 |
| you wi         | . This Admit Card is issued provisionally for exam purpose only, without this Admit card<br>ou will not be allowed to enter in the exam centre.<br>. You are also required to carry your one original ID like Aadhar Card/PAN Card/DL/Voter Id<br>tc. |                                                                |         |                                         |                |          |                                 | D    | 2                               |