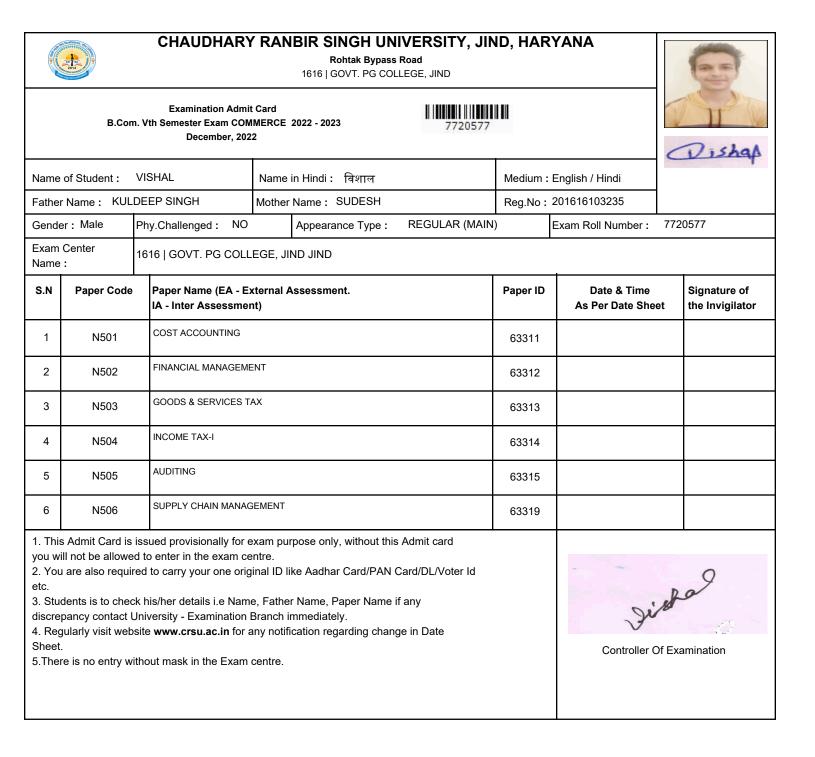

|                              |
| <ol> <li>This Admit Card is issued provisionally for exam purpose only, without this Admit card you will not be allowed to enter in the exam centre.</li> <li>You are also required to carry your one original ID like Aadhar Card/PAN Card/DL/Voter Id etc.</li> <li>Students is to check his/her details i.e Name, Father Name, Paper Name if any discrepancy contact University - Examination Branch immediately.</li> <li>Regularly visit website www.crsu.ac.in for any notification regarding change in Date Sheet.</li> <li>There is no entry without mask in the Exam centre.</li> </ol> |              |                                             |          |                                |          | V                               | f Examination                |





Name of Student :

Father Name: RAKESH KUMAR

### CHAUDHARY RANBIR SINGH UNIVERSITY, JIND, HARYANA

Rohtak Bypass Road 1616 | GOVT. PG COLLEGE, JIND

Name in Hindi: समर्थ

Mother Name: POONAM

Examination Admit Card

B.Com. Vth Semester Exam COMMERCE 2022 - 2023 December, 2022

SMARTH

| e, JIND      |          |                    | 20        |
|--------------|----------|--------------------|-----------|
| 7720559      |          |                    |           |
|              |          |                    | Sensentle |
|              | Medium : | English / Hindi    |           |
|              | Reg.No:  | 201616103125       |           |
| GULAR (MAIN) | )        | Exam Roll Number : | 7720559   |
|              |          | -                  |           |
|              |