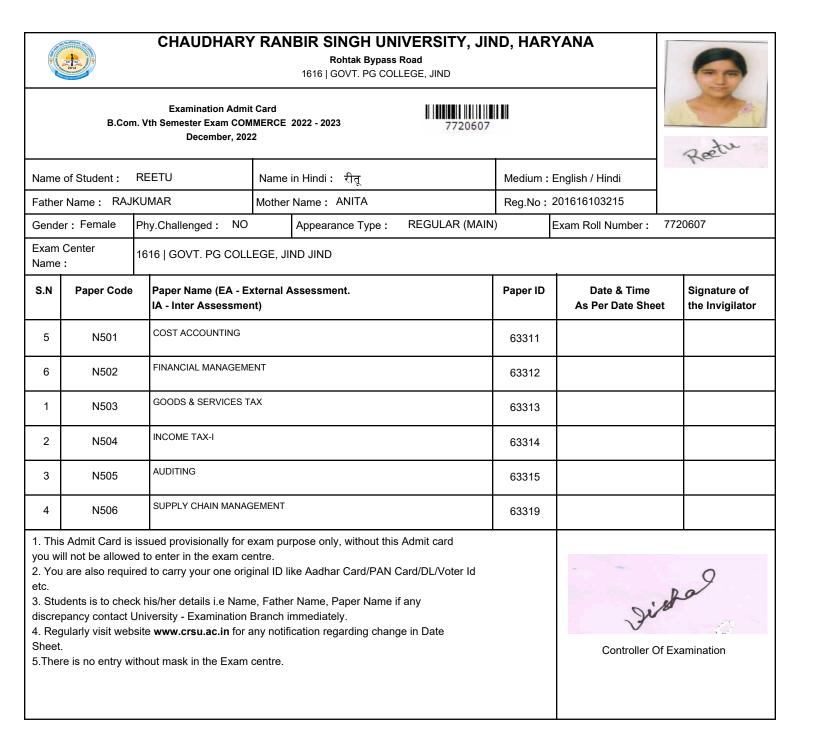

Rohtak Bypass Road

1616 | GOVT. PG COLLEGE, JIND **Examination Admit Card** B.Com. Vth Semester Exam COMMERCE 2022 - 2023 7720514 December, 2022 PRIYANSHU Name in Hindi: प्रियांश् Name of Student : Medium : English / Hindi Father Name: GHANSHYAM Mother Name: ANITA Reg.No: 201616103212 Gender: Male NO **REGULAR (MAIN)** 7720514 Phy.Challenged : Appearance Type : Exam Roll Number : Exam Center 1616 | GOVT. PG COLLEGE, JIND JIND Name : S.N Paper Code Paper Name (EA - External Assessment. Paper ID Date & Time Signature of IA - Inter Assessment) As Per Date Sheet the Invigilator SUPPLY CHAIN MANAGEMENT N506 6 63319 COST ACCOUNTING 1 N501 63311 FINANCIAL MANAGEMENT 2 N502 63312 GOODS & SERVICES TAX 3 N503 63313 **INCOME TAX-I** 4 N504 63314 AUDITING 5 N505 63315 1. This Admit Card is issued provisionally for exam purpose only, without this Admit card you will not be allowed to enter in the exam centre. 2. You are also required to carry your one original ID like Aadhar Card/PAN Card/DL/Voter Id Distal etc. 3. Students is to check his/her details i.e Name, Father Name, Paper Name if any discrepancy contact University - Examination Branch immediately. 4. Regularly visit website www.crsu.ac.in for any notification regarding change in Date Sheet. **Controller Of Examination** 5. There is no entry without mask in the Exam centre.