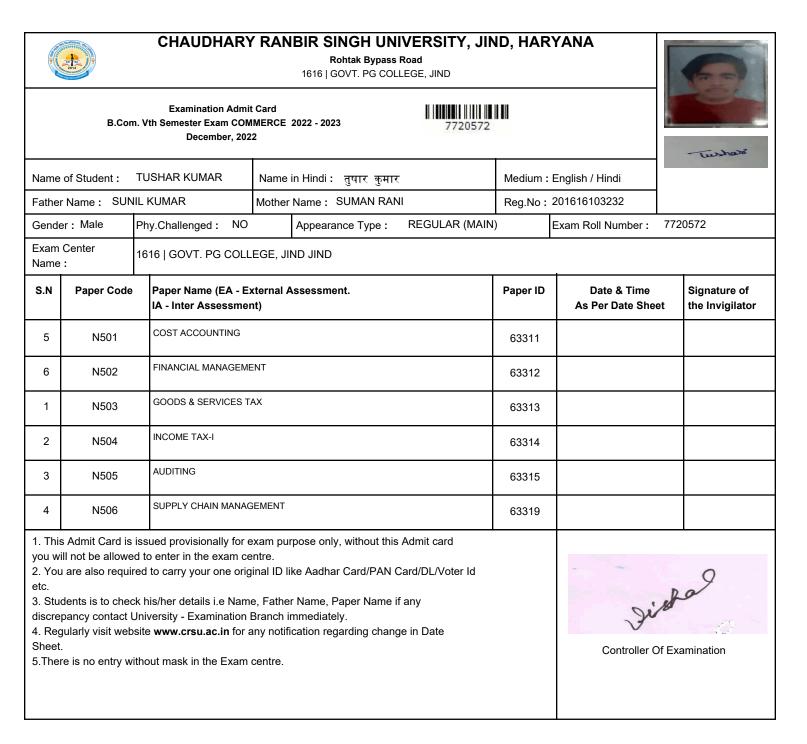

Rohtak Bypass Road 1616 | GOVT. PG COLLEGE, JIND

Examination Admit Card B.Com. Vth Semester Exam COMMERCE 2022 - 2023 December, 2022

|                                                                |                                                                                                                 | December, 202                                                                                                                                                                                                     | 2        | Choose augusting fails          |                |                                | Ruthan                             |  |
|----------------------------------------------------------------|-----------------------------------------------------------------------------------------------------------------|-------------------------------------------------------------------------------------------------------------------------------------------------------------------------------------------------------------------|----------|---------------------------------|----------------|--------------------------------|------------------------------------|--|
| Name                                                           | of Student :                                                                                                    | PUSHPAK                                                                                                                                                                                                           | Medium : | English / Hindi                 | V              |                                |                                    |  |
| Fathe                                                          | Father Name :         RAJENDER SINGHAL         Mother Name :         RAMA         Reg.No :         201616103213 |                                                                                                                                                                                                                   |          |                                 |                |                                |                                    |  |
| Gend                                                           | er: Male                                                                                                        | Phy.Challenged : NO                                                                                                                                                                                               |          | Appearance Type : REGULAR (MAIN | )              | Exam Roll Number :             | 7720515                            |  |
| Exam<br>Name                                                   | Center<br>:                                                                                                     | 1616   GOVT. PG COLL                                                                                                                                                                                              | EGE, JI  | ND JIND                         |                |                                |                                    |  |
| S.N                                                            | Paper Code                                                                                                      | Paper Name (EA - E)<br>IA - Inter Assessmer                                                                                                                                                                       |          | Assessment.                     | Paper ID       | Date & Time<br>As Per Date She | Signature of<br>et the Invigilator |  |
| 1                                                              | N501                                                                                                            | COST ACCOUNTING                                                                                                                                                                                                   |          |                                 | 63311          |                                |                                    |  |
| 2                                                              | N502                                                                                                            | FINANCIAL MANAGEME                                                                                                                                                                                                | INT      |                                 | 63312          |                                |                                    |  |
| 3                                                              | N503                                                                                                            | GOODS & SERVICES T                                                                                                                                                                                                | ٩Χ       |                                 | 63313          |                                |                                    |  |
| 4                                                              | N504                                                                                                            | INCOME TAX-I                                                                                                                                                                                                      |          |                                 | 63314          |                                |                                    |  |
| 5                                                              | N505                                                                                                            | AUDITING                                                                                                                                                                                                          |          |                                 | 63315          |                                |                                    |  |
| 6                                                              | N506                                                                                                            | SUPPLY CHAIN MANAG                                                                                                                                                                                                | EMENT    |                                 | 63319          |                                |                                    |  |
| you w<br>2. You<br>etc.<br>3. Stu<br>discre<br>4. Reg<br>Sheet | ill not be allowe<br>a are also requin<br>dents is to chec<br>pancy contact l<br>gularly visit web              | issued provisionally for e<br>ed to enter in the exam ce<br>red to carry your one orig<br>ck his/her details i.e Nam<br>Jniversity - Examination l<br>site <b>www.crsu.ac.in</b> for a<br>ithout mask in the Exam |          |                                 | of Examination |                                |                                    |  |