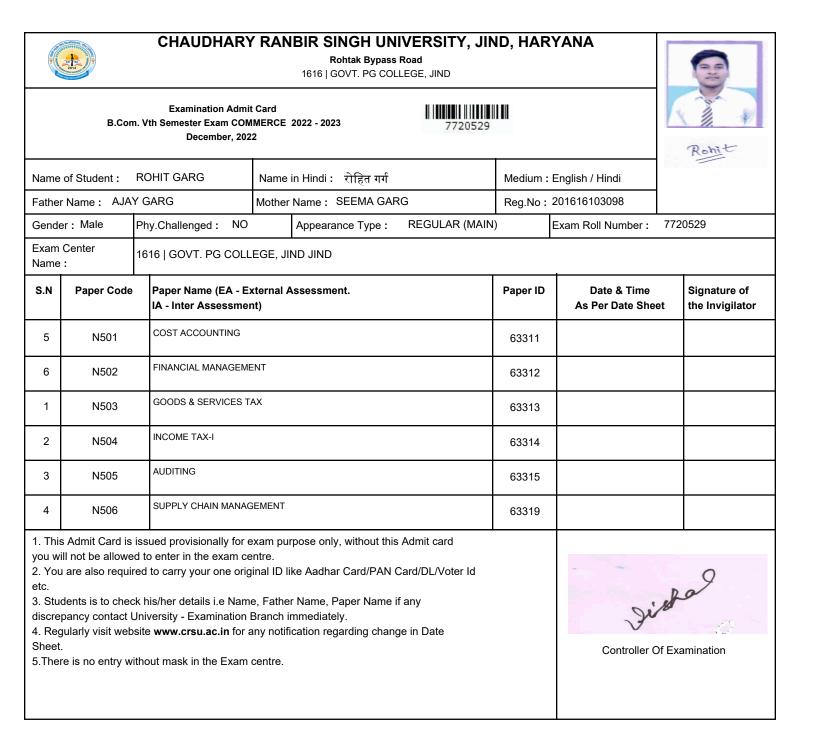

Rohtak Bypass Road 1616 | GOVT. PG COLLEGE, JIND

| 1000 |
|------|

Examination Admit Card B.Com. Vth Semester Exam COMMERCE 2022 - 2023 December, 2022

|                                                                                                                                                                                                                                                                                                                                                                                                                                                                                                                                                                                                  |              |                                             |          |                                |          |                                 | Nipo                         |
|--------------------------------------------------------------------------------------------------------------------------------------------------------------------------------------------------------------------------------------------------------------------------------------------------------------------------------------------------------------------------------------------------------------------------------------------------------------------------------------------------------------------------------------------------------------------------------------------------|--------------|---------------------------------------------|----------|--------------------------------|----------|---------------------------------|------------------------------|
| Name                                                                                                                                                                                                                                                                                                                                                                                                                                                                                                                                                                                             | of Student : | NITIN                                       | Name     | in Hindi : नितिन               | Medium : | English / Hindi                 |                              |
| Fathe                                                                                                                                                                                                                                                                                                                                                                                                                                                                                                                                                                                            | Name: SUS    | ;HIL                                        | Mother   | Name : SANTOSH                 | Reg.No:  | 201616103200                    |                              |
| Gende                                                                                                                                                                                                                                                                                                                                                                                                                                                                                                                                                                                            | er: Male     | Phy.Challenged : NO                         |          | Appearance Type : REGULAR (MAI | N)       | Exam Roll Number :              | 7720502                      |
| Exam<br>Name                                                                                                                                                                                                                                                                                                                                                                                                                                                                                                                                                                                     | Center<br>:  | 1616   GOVT. PG COLL                        | EGE, JII | ND JIND                        |          |                                 | _                            |
| S.N                                                                                                                                                                                                                                                                                                                                                                                                                                                                                                                                                                                              | Paper Code   | Paper Name (EA - Ex<br>IA - Inter Assessmer |          | Assessment.                    | Paper ID | Date & Time<br>As Per Date Shee | Signature of the Invigilator |
| 1                                                                                                                                                                                                                                                                                                                                                                                                                                                                                                                                                                                                | N501         | COST ACCOUNTING                             |          |                                | 63311    |                                 |                              |
| 2                                                                                                                                                                                                                                                                                                                                                                                                                                                                                                                                                                                                | N502         | FINANCIAL MANAGEME                          | INT      |                                | 63312    |                                 |                              |
| 3                                                                                                                                                                                                                                                                                                                                                                                                                                                                                                                                                                                                | N503         | GOODS & SERVICES T.                         | ٩X       |                                | 63313    |                                 |                              |
| 4                                                                                                                                                                                                                                                                                                                                                                                                                                                                                                                                                                                                | N504         | INCOME TAX-I                                |          |                                | 63314    |                                 |                              |
| 5                                                                                                                                                                                                                                                                                                                                                                                                                                                                                                                                                                                                | N505         | AUDITING                                    |          |                                | 63315    |                                 |                              |
| 6                                                                                                                                                                                                                                                                                                                                                                                                                                                                                                                                                                                                | N506         | SUPPLY CHAIN MANAG                          | EMENT    |                                | 63319    |                                 |                              |
| <ol> <li>This Admit Card is issued provisionally for exam purpose only, without this Admit card you will not be allowed to enter in the exam centre.</li> <li>You are also required to carry your one original ID like Aadhar Card/PAN Card/DL/Voter Id etc.</li> <li>Students is to check his/her details i.e Name, Father Name, Paper Name if any discrepancy contact University - Examination Branch immediately.</li> <li>Regularly visit website www.crsu.ac.in for any notification regarding change in Date Sheet.</li> <li>There is no entry without mask in the Exam centre.</li> </ol> |              |                                             |          |                                |          | V                               | f Examination                |