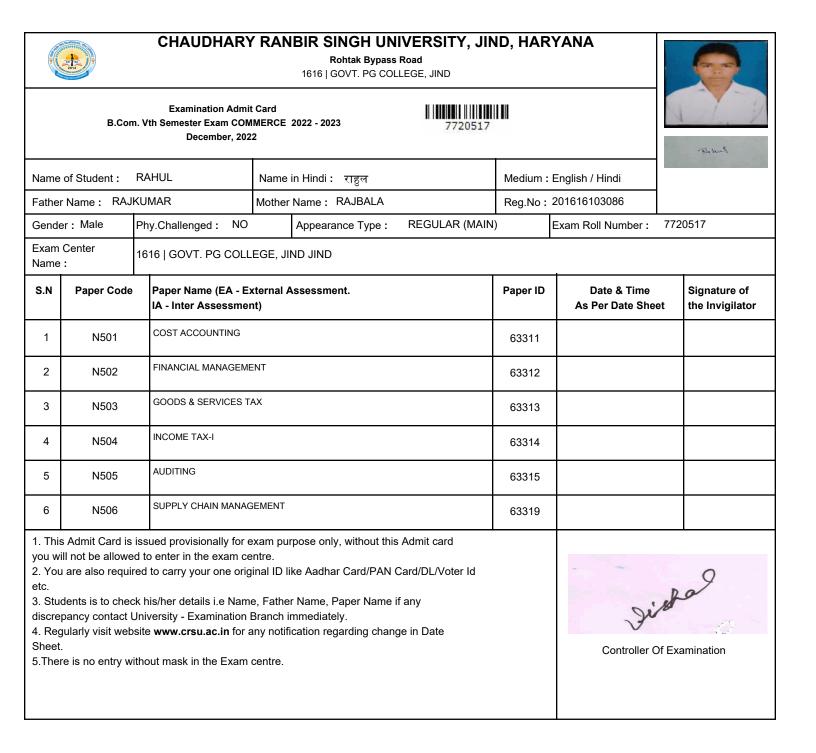

Rohtak Bypass Road 1616 | GOVT. PG COLLEGE, JIND

Examination Admit Card B.Com. Vth Semester Exam COMMERCE 2022 - 2023 December, 2022

|                                                                |                                                                                                                 | December, 202                                                                                                                                                                                                     | 2        | Choose augusting fails          |                |                                | Ruthan                             |  |
|----------------------------------------------------------------|-----------------------------------------------------------------------------------------------------------------|-------------------------------------------------------------------------------------------------------------------------------------------------------------------------------------------------------------------|----------|---------------------------------|----------------|--------------------------------|------------------------------------|--|
| Name                                                           | of Student :                                                                                                    | PUSHPAK                                                                                                                                                                                                           | Medium : | English / Hindi                 | V              |                                |                                    |  |
| Fathe                                                          | Father Name :         RAJENDER SINGHAL         Mother Name :         RAMA         Reg.No :         201616103213 |                                                                                                                                                                                                                   |          |                                 |                |                                |                                    |  |
| Gend                                                           | er: Male                                                                                                        | Phy.Challenged : NO                                                                                                                                                                                               |          | Appearance Type : REGULAR (MAIN | )              | Exam Roll Number :             | 7720515                            |  |
| Exam<br>Name                                                   | Center<br>:                                                                                                     | 1616   GOVT. PG COLL                                                                                                                                                                                              | EGE, JI  | ND JIND                         |                |                                |                                    |  |
| S.N                                                            | Paper Code                                                                                                      | Paper Name (EA - E)<br>IA - Inter Assessmer                                                                                                                                                                       |          | Assessment.                     | Paper ID       | Date & Time<br>As Per Date She | Signature of<br>et the Invigilator |  |
| 1                                                              | N501                                                                                                            | COST ACCOUNTING                                                                                                                                                                                                   |          |                                 | 63311          |                                |                                    |  |
| 2                                                              | N502                                                                                                            | FINANCIAL MANAGEME                                                                                                                                                                                                | INT      |                                 | 63312          |                                |                                    |  |
| 3                                                              | N503                                                                                                            | GOODS & SERVICES T                                                                                                                                                                                                | ٩Χ       |                                 | 63313          |                                |                                    |  |
| 4                                                              | N504                                                                                                            | INCOME TAX-I                                                                                                                                                                                                      |          |                                 | 63314          |                                |                                    |  |
| 5                                                              | N505                                                                                                            | AUDITING                                                                                                                                                                                                          |          |                                 | 63315          |                                |                                    |  |
| 6                                                              | N506                                                                                                            | SUPPLY CHAIN MANAG                                                                                                                                                                                                | EMENT    |                                 | 63319          |                                |                                    |  |
| you w<br>2. You<br>etc.<br>3. Stu<br>discre<br>4. Reg<br>Sheet | ill not be allowe<br>a are also requin<br>dents is to chec<br>pancy contact l<br>gularly visit web              | issued provisionally for e<br>ed to enter in the exam ce<br>red to carry your one orig<br>ck his/her details i.e Nam<br>Jniversity - Examination l<br>site <b>www.crsu.ac.in</b> for a<br>ithout mask in the Exam |          |                                 | of Examination |                                |                                    |  |