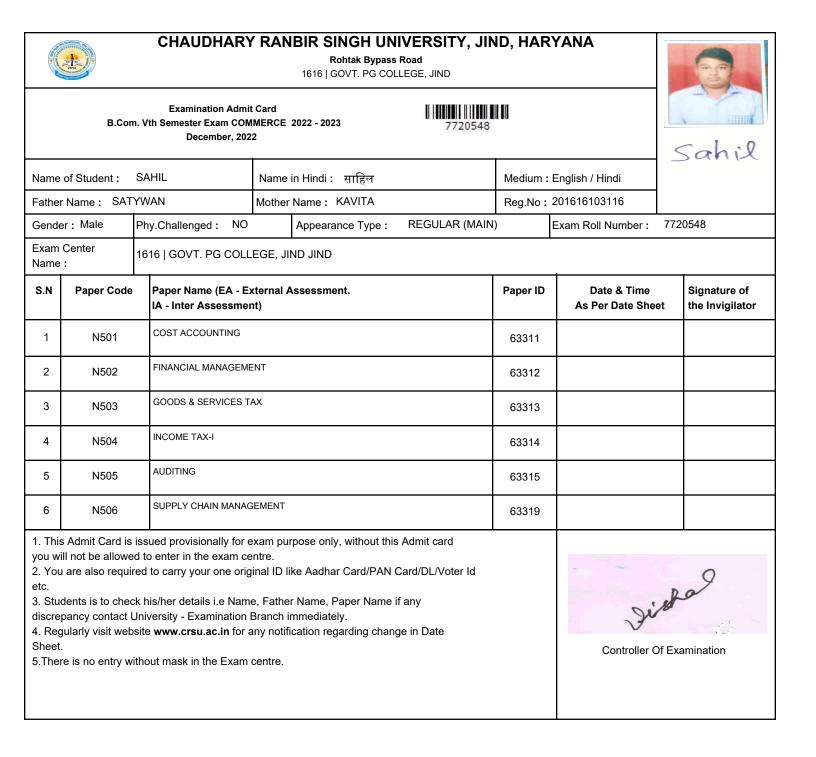

|                                                                   | CHAUDHARY RANBIR SINGH UNIVERSITY, JIND, HARYANA<br>Rohtak Bypass Road<br>1616   GOVT. PG COLLEGE, JIND |                                                                                                                     |                                                                 |                                                                                                                                                              |          |                    |     |                                 |  |
|-------------------------------------------------------------------|---------------------------------------------------------------------------------------------------------|---------------------------------------------------------------------------------------------------------------------|-----------------------------------------------------------------|--------------------------------------------------------------------------------------------------------------------------------------------------------------|----------|--------------------|-----|---------------------------------|--|
|                                                                   | Examination Admit Card IIIIIIIIIIIIIIIIIIIIIIIIIIIIIIIIIIII                                             |                                                                                                                     |                                                                 |                                                                                                                                                              |          |                    |     | Schil                           |  |
| Name                                                              | of Student :                                                                                            | SAHIL                                                                                                               | Name                                                            | in Hindi: साहिल                                                                                                                                              | Medium : | English / Hindi    |     |                                 |  |
| Father                                                            | Name: RAM                                                                                               | IKESH                                                                                                               | Mother                                                          | Name: SANTRA                                                                                                                                                 | Reg.No : | 201616103112       |     |                                 |  |
| Gende                                                             | er: Male                                                                                                | Phy.Challenged : NO                                                                                                 |                                                                 | Appearance Type : REGULAR (MAIN                                                                                                                              | )        | Exam Roll Number : | 772 | 0546                            |  |
| Exam<br>Name                                                      | Center<br>:                                                                                             | 1616   GOVT. PG COLL                                                                                                | EGE, JI                                                         | ND JIND                                                                                                                                                      |          |                    |     |                                 |  |
| S.N                                                               | Paper Code                                                                                              | •                                                                                                                   | Paper Name (EA - External Assessment.<br>IA - Inter Assessment) |                                                                                                                                                              |          |                    | et  | Signature of<br>the Invigilator |  |
| 5                                                                 | N501                                                                                                    | COST ACCOUNTING                                                                                                     |                                                                 |                                                                                                                                                              | 63311    |                    |     |                                 |  |
| 6                                                                 | N502                                                                                                    | FINANCIAL MANAGEME                                                                                                  | INT                                                             |                                                                                                                                                              | 63312    |                    |     |                                 |  |
| 1                                                                 | N503                                                                                                    | GOODS & SERVICES TA                                                                                                 | ΑX                                                              |                                                                                                                                                              | 63313    |                    |     |                                 |  |
| 2                                                                 | N504                                                                                                    | INCOME TAX-I                                                                                                        |                                                                 |                                                                                                                                                              | 63314    |                    |     |                                 |  |
| 3                                                                 | N505                                                                                                    | AUDITING                                                                                                            |                                                                 |                                                                                                                                                              | 63315    |                    |     |                                 |  |
| 4                                                                 | N506                                                                                                    | SUPPLY CHAIN MANAG                                                                                                  | EMENT                                                           |                                                                                                                                                              | 63319    |                    |     |                                 |  |
| you wi<br>2. You<br>etc.<br>3. Stud<br>discre<br>4. Reg<br>Sheet. | ill not be allowe<br>I are also requir<br>dents is to chec<br>pancy contact l<br>gularly visit web      | d to enter in the exam ce<br>red to carry your one orig<br>k his/her details i.e Name<br>Jniversity - Examination I | ntre.<br>inal ID I<br>e, Fathe<br>Branch i<br>any notif         | rpose only, without this Admit card<br>ike Aadhar Card/PAN Card/DL/Voter Id<br>er Name, Paper Name if any<br>mmediately.<br>ication regarding change in Date |          | Controller C       |     |                                 |  |