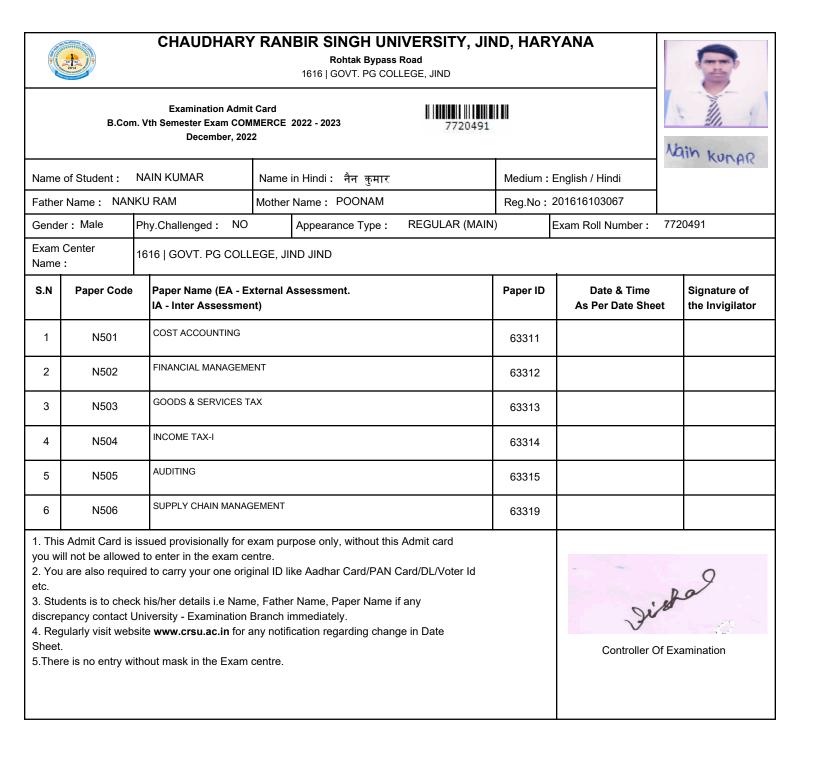

|                                                                   | CHAUDHARY RANBIR SINGH UNIVERSITY, JIND, HARYANA<br>Rohtak Bypass Road<br>1616   GOVT. PG COLLEGE, JIND |                                                                                                                     |                                                                 |                                                                                                                                                              |          |                    |     |                                 |  |
|-------------------------------------------------------------------|---------------------------------------------------------------------------------------------------------|---------------------------------------------------------------------------------------------------------------------|-----------------------------------------------------------------|--------------------------------------------------------------------------------------------------------------------------------------------------------------|----------|--------------------|-----|---------------------------------|--|
|                                                                   | Examination Admit Card IIIIIIIIIIIIIIIIIIIIIIIIIIIIIIIIIIII                                             |                                                                                                                     |                                                                 |                                                                                                                                                              |          |                    |     | Schil                           |  |
| Name                                                              | of Student :                                                                                            | SAHIL                                                                                                               | Name                                                            | in Hindi: साहिल                                                                                                                                              | Medium : | English / Hindi    |     |                                 |  |
| Father                                                            | Name: RAM                                                                                               | IKESH                                                                                                               | Mother                                                          | Name: SANTRA                                                                                                                                                 | Reg.No : | 201616103112       |     |                                 |  |
| Gende                                                             | er: Male                                                                                                | Phy.Challenged : NO                                                                                                 |                                                                 | Appearance Type : REGULAR (MAIN                                                                                                                              | )        | Exam Roll Number : | 772 | 0546                            |  |
| Exam<br>Name                                                      | Center<br>:                                                                                             | 1616   GOVT. PG COLL                                                                                                | EGE, JI                                                         | ND JIND                                                                                                                                                      |          |                    |     |                                 |  |
| S.N                                                               | Paper Code                                                                                              | •                                                                                                                   | Paper Name (EA - External Assessment.<br>IA - Inter Assessment) |                                                                                                                                                              |          |                    | et  | Signature of<br>the Invigilator |  |
| 5                                                                 | N501                                                                                                    | COST ACCOUNTING                                                                                                     |                                                                 |                                                                                                                                                              | 63311    |                    |     |                                 |  |
| 6                                                                 | N502                                                                                                    | FINANCIAL MANAGEME                                                                                                  | INT                                                             |                                                                                                                                                              | 63312    |                    |     |                                 |  |
| 1                                                                 | N503                                                                                                    | GOODS & SERVICES TA                                                                                                 | ΑX                                                              |                                                                                                                                                              | 63313    |                    |     |                                 |  |
| 2                                                                 | N504                                                                                                    | INCOME TAX-I                                                                                                        |                                                                 |                                                                                                                                                              | 63314    |                    |     |                                 |  |
| 3                                                                 | N505                                                                                                    | AUDITING                                                                                                            |                                                                 |                                                                                                                                                              | 63315    |                    |     |                                 |  |
| 4                                                                 | N506                                                                                                    | SUPPLY CHAIN MANAG                                                                                                  | EMENT                                                           |                                                                                                                                                              | 63319    |                    |     |                                 |  |
| you wi<br>2. You<br>etc.<br>3. Stud<br>discre<br>4. Reg<br>Sheet. | ill not be allowe<br>I are also requir<br>dents is to chec<br>pancy contact l<br>gularly visit web      | d to enter in the exam ce<br>red to carry your one orig<br>k his/her details i.e Name<br>Jniversity - Examination I | ntre.<br>inal ID I<br>e, Fathe<br>Branch i<br>any notif         | rpose only, without this Admit card<br>ike Aadhar Card/PAN Card/DL/Voter Id<br>er Name, Paper Name if any<br>mmediately.<br>ication regarding change in Date |          | Controller C       |     |                                 |  |