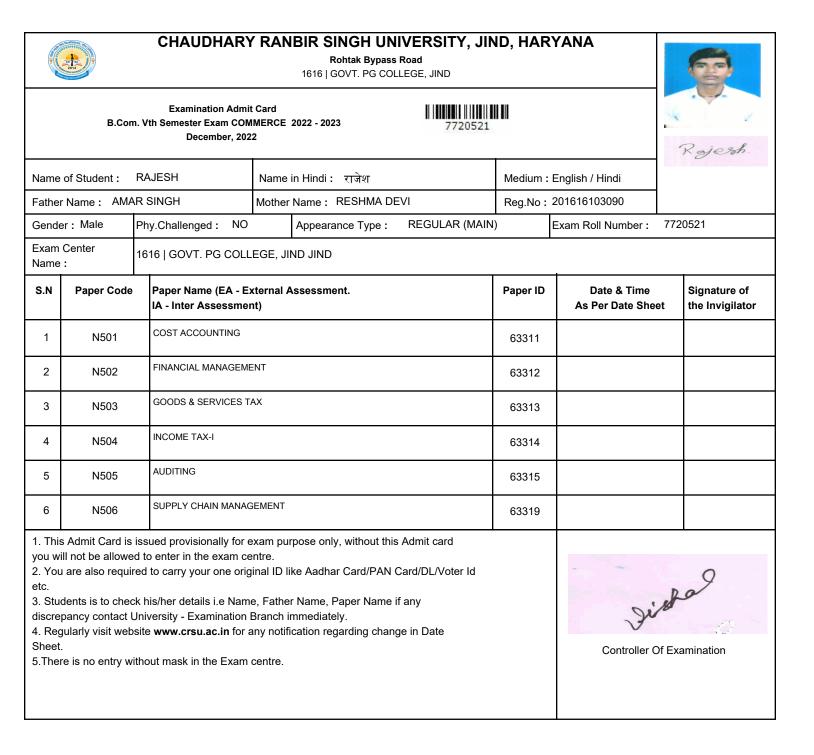

Rohtak Bypass Road 1616 | GOVT. PG COLLEGE, JIND

7720530

Examination Admit Card B.Com. Vth Semester Exam COMMERCE 2022 - 2023 December, 2022

|                                                                                         |                                                                                              |                                             |                   |                |          |                                 | Rohit Surph Dhards           |
|-----------------------------------------------------------------------------------------|----------------------------------------------------------------------------------------------|---------------------------------------------|-------------------|----------------|----------|---------------------------------|------------------------------|
| Name                                                                                    | Name of Student : ROHIT SINGH DHAND Name in Hindi : रोहित सिंह धंदा Medium : English / Hindi |                                             |                   |                |          |                                 |                              |
| Father Name : DEVA SINGH         Mother Name : KAUSHALYA         Reg.No : 201616103099  |                                                                                              |                                             |                   |                |          |                                 |                              |
| Gende                                                                                   | er : Male                                                                                    | Phy.Challenged : NO                         | Appearance Type : | REGULAR (MAIN) |          | Exam Roll Number :              | 7720530                      |
| Exam<br>Name                                                                            | Center                                                                                       | 1616   GOVT. PG COLL                        | EGE, JIND JIND    |                |          |                                 |                              |
| S.N                                                                                     | Paper Code                                                                                   | Paper Name (EA - E)<br>IA - Inter Assessmer |                   |                | Paper ID | Date & Time<br>As Per Date Shee | Signature of the Invigilator |
| 5                                                                                       | N501                                                                                         | COST ACCOUNTING                             |                   |                | 63311    |                                 |                              |
| 6                                                                                       | N502                                                                                         | FINANCIAL MANAGEME                          | NT                |                | 63312    |                                 |                              |
| 1                                                                                       | N503                                                                                         | GOODS & SERVICES TA                         | AX                |                | 63313    |                                 |                              |
| 2                                                                                       | N504                                                                                         | INCOME TAX-I                                |                   |                | 63314    |                                 |                              |
| 3                                                                                       | N505                                                                                         | AUDITING                                    |                   |                | 63315    |                                 |                              |
| 4                                                                                       | N506                                                                                         | SUPPLY CHAIN MANAG                          | EMENT             |                | 63319    |                                 |                              |
| 4. Regularly visit website www.crsu.ac.in for any notification regarding change in Date |                                                                                              |                                             |                   |                |          | V                               | f Examination                |