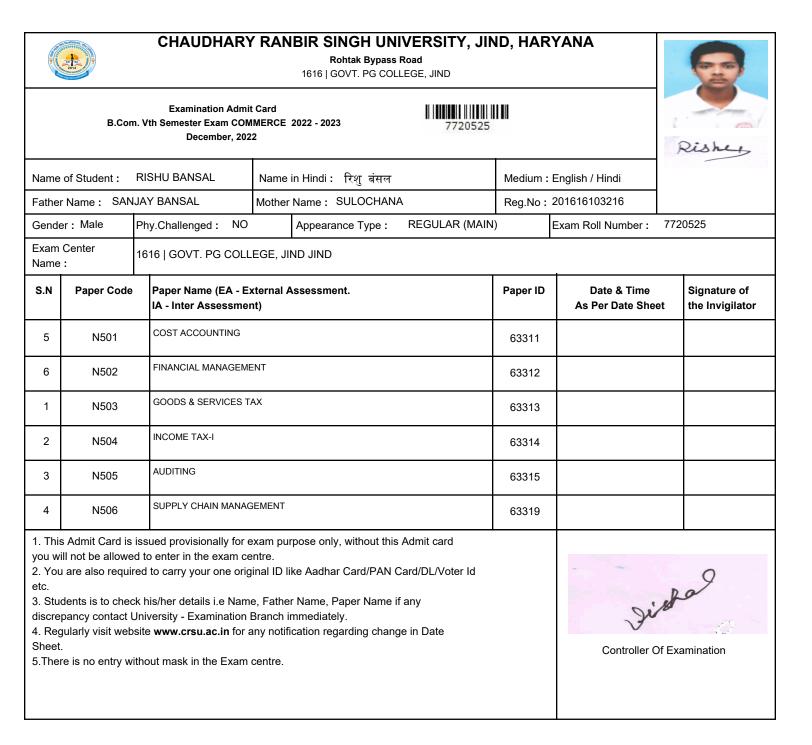

Rohtak Bypass Road 1616 | GOVT. PG COLLEGE, JIND

Examination Admit Card B.Com. Vth Semester Exam COMMERCE 2022 - 2023 December, 2022

|                                                                |                                                                                                                 | December, 202                                                                                                                                                                                                     | 2        | Choose augusting fails          |                |                                | Ruthan                             |  |
|----------------------------------------------------------------|-----------------------------------------------------------------------------------------------------------------|-------------------------------------------------------------------------------------------------------------------------------------------------------------------------------------------------------------------|----------|---------------------------------|----------------|--------------------------------|------------------------------------|--|
| Name                                                           | of Student :                                                                                                    | PUSHPAK                                                                                                                                                                                                           | Medium : | English / Hindi                 | V              |                                |                                    |  |
| Fathe                                                          | Father Name :         RAJENDER SINGHAL         Mother Name :         RAMA         Reg.No :         201616103213 |                                                                                                                                                                                                                   |          |                                 |                |                                |                                    |  |
| Gend                                                           | er: Male                                                                                                        | Phy.Challenged : NO                                                                                                                                                                                               |          | Appearance Type : REGULAR (MAIN | )              | Exam Roll Number :             | 7720515                            |  |
| Exam<br>Name                                                   | Center<br>:                                                                                                     | 1616   GOVT. PG COLL                                                                                                                                                                                              | EGE, JI  | ND JIND                         |                |                                |                                    |  |
| S.N                                                            | Paper Code                                                                                                      | Paper Name (EA - E)<br>IA - Inter Assessmer                                                                                                                                                                       |          | Assessment.                     | Paper ID       | Date & Time<br>As Per Date She | Signature of<br>et the Invigilator |  |
| 1                                                              | N501                                                                                                            | COST ACCOUNTING                                                                                                                                                                                                   |          |                                 | 63311          |                                |                                    |  |
| 2                                                              | N502                                                                                                            | FINANCIAL MANAGEME                                                                                                                                                                                                | INT      |                                 | 63312          |                                |                                    |  |
| 3                                                              | N503                                                                                                            | GOODS & SERVICES T                                                                                                                                                                                                | ٩Χ       |                                 | 63313          |                                |                                    |  |
| 4                                                              | N504                                                                                                            | INCOME TAX-I                                                                                                                                                                                                      |          |                                 | 63314          |                                |                                    |  |
| 5                                                              | N505                                                                                                            | AUDITING                                                                                                                                                                                                          |          |                                 | 63315          |                                |                                    |  |
| 6                                                              | N506                                                                                                            | SUPPLY CHAIN MANAG                                                                                                                                                                                                | EMENT    |                                 | 63319          |                                |                                    |  |
| you w<br>2. You<br>etc.<br>3. Stu<br>discre<br>4. Reg<br>Sheet | ill not be allowe<br>a are also requin<br>dents is to chec<br>pancy contact l<br>gularly visit web              | issued provisionally for e<br>ed to enter in the exam ce<br>red to carry your one orig<br>ck his/her details i.e Nam<br>Jniversity - Examination l<br>site <b>www.crsu.ac.in</b> for a<br>ithout mask in the Exam |          |                                 | of Examination |                                |                                    |  |