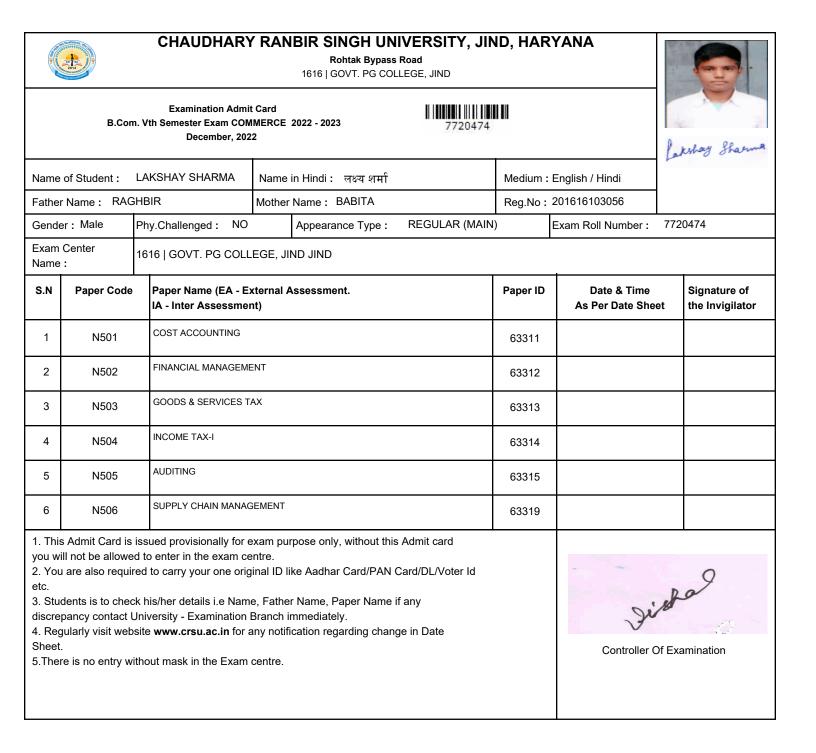

|                                                                  |                                                                                                    | CHAUDHARY                                                                                                          | ' RAN                                                   | IBIR SINGH UNIVERSITY, JIN<br>Rohtak Bypass Road<br>1616   GOVT. PG COLLEGE, JIND                                                                             | ID, HAR                        | YANA               |                                 |      |
|------------------------------------------------------------------|----------------------------------------------------------------------------------------------------|--------------------------------------------------------------------------------------------------------------------|---------------------------------------------------------|---------------------------------------------------------------------------------------------------------------------------------------------------------------|--------------------------------|--------------------|---------------------------------|------|
|                                                                  | B.Con                                                                                              | Examination Admit<br>n. Vth Semester Exam COM<br>December, 202                                                     | MERCE                                                   | 2022 - 2023 7720415                                                                                                                                           |                                |                    | V                               | Amau |
| Name                                                             | of Student :                                                                                       | AMAN BANSAL                                                                                                        | Name                                                    | in Hindi : अमन बंसल                                                                                                                                           | Medium :                       | English / Hindi    |                                 |      |
| Fathe                                                            | Name: BAL                                                                                          | KISHAN                                                                                                             | Mother                                                  | Name: REETA                                                                                                                                                   | Reg.No :                       | 201616103145       |                                 |      |
| Gender : Male Phy.Challenged : NO                                |                                                                                                    |                                                                                                                    |                                                         | Appearance Type : REGULAR (MAIN)                                                                                                                              | )                              | Exam Roll Number : | 772                             | 0415 |
| Exam Center<br>Name : 1616   GOVT. PG COLLEGE, JIND JIND         |                                                                                                    |                                                                                                                    |                                                         | ND JIND                                                                                                                                                       |                                |                    |                                 |      |
| S.N Paper Code Paper Name (EA - E<br>IA - Inter Assessme         |                                                                                                    |                                                                                                                    | Assessment.                                             | Paper ID                                                                                                                                                      | Date & Time<br>As Per Date She | et                 | Signature of<br>the Invigilator |      |
| 1                                                                | 1 N501 COST ACCOUNTING                                                                             |                                                                                                                    |                                                         |                                                                                                                                                               | 63311                          |                    |                                 |      |
| 2                                                                | N502                                                                                               | N502 FINANCIAL MANAGEM                                                                                             |                                                         |                                                                                                                                                               | 63312                          |                    |                                 |      |
| 3                                                                | N503                                                                                               | GOODS & SERVICES TA                                                                                                | ٩X                                                      |                                                                                                                                                               | 63313                          |                    |                                 |      |
| 4                                                                | N504                                                                                               | INCOME TAX-I                                                                                                       |                                                         |                                                                                                                                                               | 63314                          |                    |                                 |      |
| 5                                                                | N505                                                                                               | AUDITING                                                                                                           |                                                         |                                                                                                                                                               | 63315                          |                    |                                 |      |
| 6                                                                | N506                                                                                               | SUPPLY CHAIN MANAG                                                                                                 | EMENT                                                   |                                                                                                                                                               | 63319                          |                    |                                 |      |
| you wi<br>2. You<br>etc.<br>3. Stud<br>discre<br>4. Reg<br>Sheet | ill not be allowe<br>I are also requir<br>dents is to chec<br>pancy contact L<br>gularly visit web | d to enter in the exam ce<br>ed to carry your one orig<br>k his/her details i.e Name<br>Jniversity - Examination I | ntre.<br>inal ID I<br>e, Fathe<br>Branch i<br>any notif | rpose only, without this Admit card<br>ike Aadhar Card/PAN Card/DL/Voter Id<br>er Name, Paper Name if any<br>immediately.<br>ication regarding change in Date |                                | Controller C       |                                 |      |