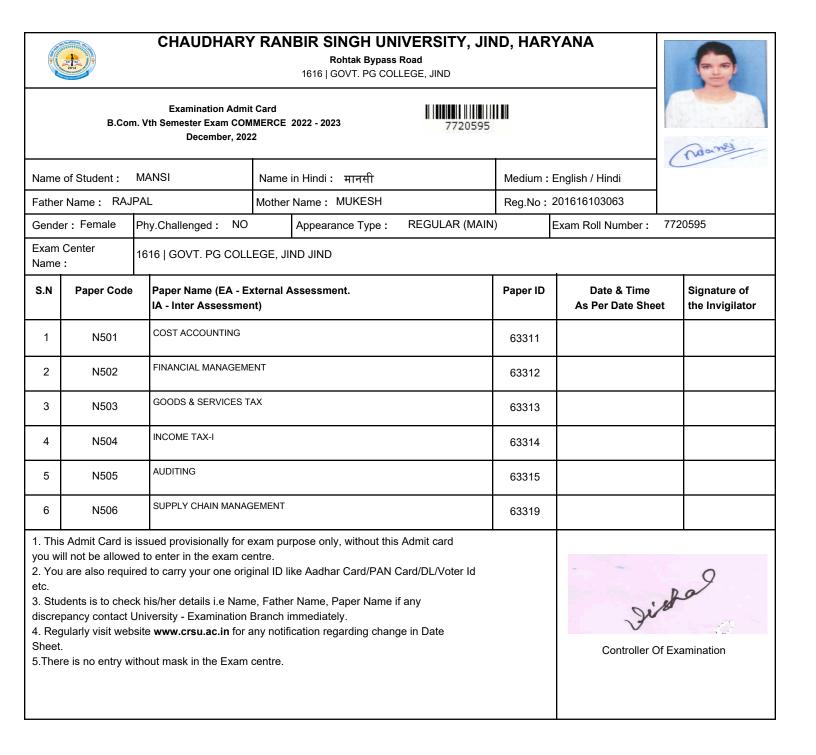

|                                                                  |                                                                                                    | CHAUDHARY                                                                                                          | ' RAN                                                   | IBIR SINGH UNIVERSITY, JIN<br>Rohtak Bypass Road<br>1616   GOVT. PG COLLEGE, JIND                                                                             | ID, HAR                        | YANA               |                                 |      |
|------------------------------------------------------------------|----------------------------------------------------------------------------------------------------|--------------------------------------------------------------------------------------------------------------------|---------------------------------------------------------|---------------------------------------------------------------------------------------------------------------------------------------------------------------|--------------------------------|--------------------|---------------------------------|------|
|                                                                  | B.Con                                                                                              | Examination Admit<br>n. Vth Semester Exam COM<br>December, 202                                                     | MERCE                                                   | 2022 - 2023 7720415                                                                                                                                           |                                |                    | V                               | Amau |
| Name                                                             | of Student :                                                                                       | AMAN BANSAL                                                                                                        | Name                                                    | in Hindi : अमन बंसल                                                                                                                                           | Medium :                       | English / Hindi    |                                 |      |
| Fathe                                                            | Name: BAL                                                                                          | KISHAN                                                                                                             | Mother                                                  | Name: REETA                                                                                                                                                   | Reg.No :                       | 201616103145       |                                 |      |
| Gender : Male Phy.Challenged : NO                                |                                                                                                    |                                                                                                                    |                                                         | Appearance Type : REGULAR (MAIN)                                                                                                                              | )                              | Exam Roll Number : | 772                             | 0415 |
| Exam Center<br>Name : 1616   GOVT. PG COLLEGE, JIND JIND         |                                                                                                    |                                                                                                                    |                                                         | ND JIND                                                                                                                                                       |                                |                    |                                 |      |
| S.N Paper Code Paper Name (EA - E<br>IA - Inter Assessme         |                                                                                                    |                                                                                                                    | Assessment.                                             | Paper ID                                                                                                                                                      | Date & Time<br>As Per Date She | et                 | Signature of<br>the Invigilator |      |
| 1                                                                | 1 N501 COST ACCOUNTING                                                                             |                                                                                                                    |                                                         |                                                                                                                                                               | 63311                          |                    |                                 |      |
| 2                                                                | N502                                                                                               | N502 FINANCIAL MANAGEM                                                                                             |                                                         |                                                                                                                                                               | 63312                          |                    |                                 |      |
| 3                                                                | N503                                                                                               | GOODS & SERVICES TA                                                                                                | ٩X                                                      |                                                                                                                                                               | 63313                          |                    |                                 |      |
| 4                                                                | N504                                                                                               | INCOME TAX-I                                                                                                       |                                                         |                                                                                                                                                               | 63314                          |                    |                                 |      |
| 5                                                                | N505                                                                                               | AUDITING                                                                                                           |                                                         |                                                                                                                                                               | 63315                          |                    |                                 |      |
| 6                                                                | N506                                                                                               | SUPPLY CHAIN MANAG                                                                                                 | EMENT                                                   |                                                                                                                                                               | 63319                          |                    |                                 |      |
| you wi<br>2. You<br>etc.<br>3. Stud<br>discre<br>4. Reg<br>Sheet | ill not be allowe<br>I are also requir<br>dents is to chec<br>pancy contact L<br>gularly visit web | d to enter in the exam ce<br>ed to carry your one orig<br>k his/her details i.e Name<br>Jniversity - Examination I | ntre.<br>inal ID I<br>e, Fathe<br>Branch i<br>any notif | rpose only, without this Admit card<br>ike Aadhar Card/PAN Card/DL/Voter Id<br>er Name, Paper Name if any<br>immediately.<br>ication regarding change in Date |                                | Controller C       |                                 |      |