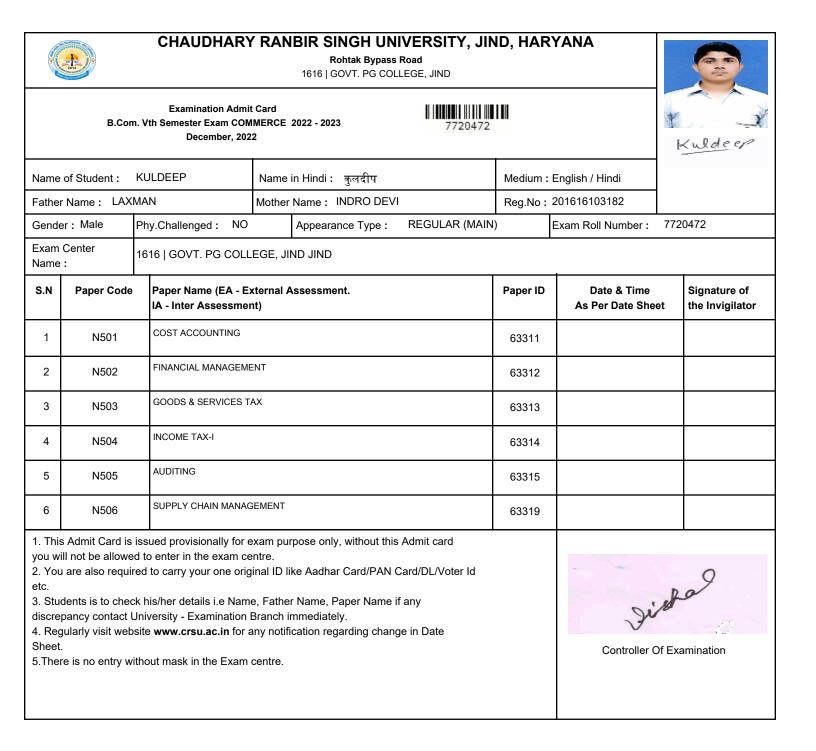

|                                                                |                                                                                                    |                                                                                                                      |                                                           |                                                                                                                                                          |          |                                 | Aming                        |
|----------------------------------------------------------------|----------------------------------------------------------------------------------------------------|----------------------------------------------------------------------------------------------------------------------|-----------------------------------------------------------|----------------------------------------------------------------------------------------------------------------------------------------------------------|----------|---------------------------------|------------------------------|
| Name                                                           | of Student :                                                                                       | ANUJ                                                                                                                 | Name                                                      | in Hindi : अनुज                                                                                                                                          | Medium : | English / Hindi                 |                              |
| Fathe                                                          | r Name: TILA                                                                                       | K RAJ                                                                                                                | Mother                                                    | Name : SUMAN                                                                                                                                             | Reg.No:  | 201616103024                    |                              |
| Gende                                                          | er: Male                                                                                           | Phy.Challenged : NO                                                                                                  |                                                           | Appearance Type : REGULAR (M                                                                                                                             | AIN)     | Exam Roll Number :              | 7720431                      |
| Exam<br>Name                                                   | Center<br>:                                                                                        | 1616   GOVT. PG COLL                                                                                                 | EGE, JI                                                   | ND JIND                                                                                                                                                  |          |                                 |                              |
| S.N                                                            | Paper Code                                                                                         | Paper Name (EA - E)<br>IA - Inter Assessmer                                                                          |                                                           | ssessment.                                                                                                                                               | Paper ID | Date & Time<br>As Per Date Shee | Signature of the Invigilator |
| 1                                                              | N501                                                                                               | COST ACCOUNTING                                                                                                      | COST ACCOUNTING                                           |                                                                                                                                                          |          |                                 |                              |
| 2                                                              | N502                                                                                               | FINANCIAL MANAGEME                                                                                                   | INANCIAL MANAGEMENT                                       |                                                                                                                                                          |          |                                 |                              |
| 3                                                              | N503                                                                                               | GOODS & SERVICES T                                                                                                   | GOODS & SERVICES TAX                                      |                                                                                                                                                          |          |                                 |                              |
| 4                                                              | N504                                                                                               | INCOME TAX-I                                                                                                         | NCOME TAX-I                                               |                                                                                                                                                          |          |                                 |                              |
| 5                                                              | N505                                                                                               | AUDITING                                                                                                             |                                                           |                                                                                                                                                          | 63315    |                                 |                              |
| 6                                                              | N506                                                                                               | SUPPLY CHAIN MANAG                                                                                                   | EMENT                                                     |                                                                                                                                                          | 63319    |                                 |                              |
| you w<br>2. You<br>etc.<br>3. Stu<br>discre<br>4. Reg<br>Sheet | ill not be allowe<br>a are also requin<br>dents is to chec<br>pancy contact t<br>gularly visit web | ed to enter in the exam ce<br>red to carry your one orig<br>ck his/her details i.e Nam<br>Jniversity - Examination I | ntre.<br>inal ID li<br>e, Fathe<br>Branch in<br>ny notifi | pose only, without this Admit card<br>ke Aadhar Card/PAN Card/DL/Voter Id<br>r Name, Paper Name if any<br>mmediately.<br>cation regarding change in Date |          | 0                               | of Examination               |