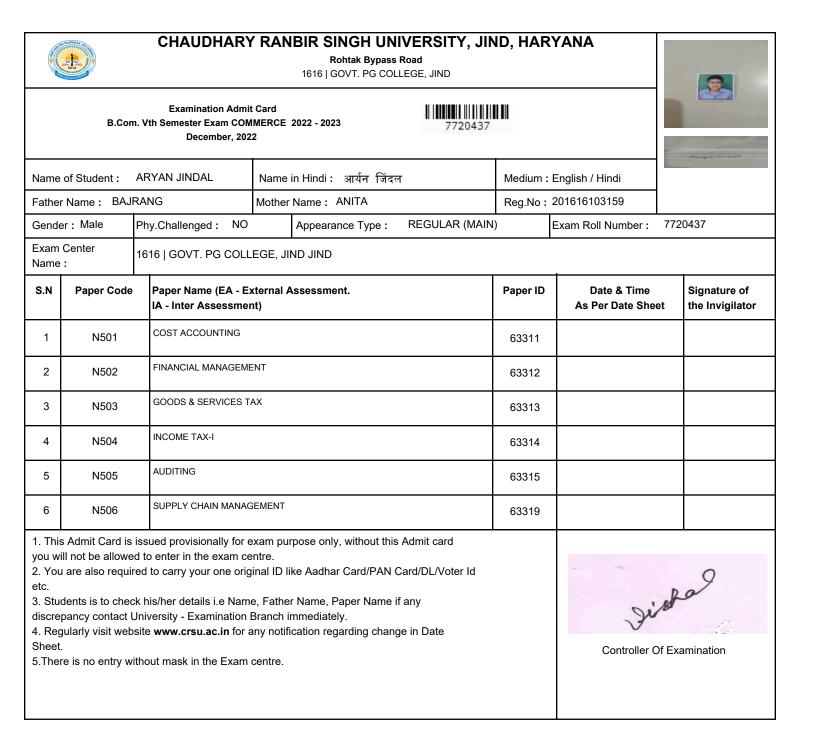

|                                                                  |                                                                                                    | CHAUDHARY                                                                                                          | ' RAN                                                   | IBIR SINGH UNIVERSITY, JIN<br>Rohtak Bypass Road<br>1616   GOVT. PG COLLEGE, JIND                                                                             | ID, HAR                        | YANA               |                                 |      |
|------------------------------------------------------------------|----------------------------------------------------------------------------------------------------|--------------------------------------------------------------------------------------------------------------------|---------------------------------------------------------|---------------------------------------------------------------------------------------------------------------------------------------------------------------|--------------------------------|--------------------|---------------------------------|------|
|                                                                  | B.Con                                                                                              | Examination Admit<br>n. Vth Semester Exam COM<br>December, 202                                                     | MERCE                                                   | 2022 - 2023 7720415                                                                                                                                           |                                |                    | V                               | Amau |
| Name                                                             | of Student :                                                                                       | AMAN BANSAL                                                                                                        | Name                                                    | in Hindi : अमन बंसल                                                                                                                                           | Medium :                       | English / Hindi    |                                 |      |
| Fathe                                                            | Name: BAL                                                                                          | KISHAN                                                                                                             | Mother                                                  | Name: REETA                                                                                                                                                   | Reg.No :                       | 201616103145       |                                 |      |
| Gender : Male Phy.Challenged : NO                                |                                                                                                    |                                                                                                                    |                                                         | Appearance Type : REGULAR (MAIN)                                                                                                                              | )                              | Exam Roll Number : | 772                             | 0415 |
| Exam Center<br>Name : 1616   GOVT. PG COLLEGE, JIND JIND         |                                                                                                    |                                                                                                                    |                                                         | ND JIND                                                                                                                                                       |                                |                    |                                 |      |
| S.N Paper Code Paper Name (EA - E<br>IA - Inter Assessme         |                                                                                                    |                                                                                                                    | Assessment.                                             | Paper ID                                                                                                                                                      | Date & Time<br>As Per Date She | et                 | Signature of<br>the Invigilator |      |
| 1                                                                | 1 N501 COST ACCOUNTING                                                                             |                                                                                                                    |                                                         |                                                                                                                                                               | 63311                          |                    |                                 |      |
| 2                                                                | N502                                                                                               | N502 FINANCIAL MANAGEM                                                                                             |                                                         |                                                                                                                                                               | 63312                          |                    |                                 |      |
| 3                                                                | N503                                                                                               | GOODS & SERVICES TA                                                                                                | ٩X                                                      |                                                                                                                                                               | 63313                          |                    |                                 |      |
| 4                                                                | N504                                                                                               | INCOME TAX-I                                                                                                       |                                                         |                                                                                                                                                               | 63314                          |                    |                                 |      |
| 5                                                                | N505                                                                                               | AUDITING                                                                                                           |                                                         |                                                                                                                                                               | 63315                          |                    |                                 |      |
| 6                                                                | N506                                                                                               | SUPPLY CHAIN MANAG                                                                                                 | EMENT                                                   |                                                                                                                                                               | 63319                          |                    |                                 |      |
| you wi<br>2. You<br>etc.<br>3. Stud<br>discre<br>4. Reg<br>Sheet | ill not be allowe<br>I are also requir<br>dents is to chec<br>pancy contact L<br>gularly visit web | d to enter in the exam ce<br>ed to carry your one orig<br>k his/her details i.e Name<br>Jniversity - Examination I | ntre.<br>inal ID I<br>e, Fathe<br>Branch i<br>any notif | rpose only, without this Admit card<br>ike Aadhar Card/PAN Card/DL/Voter Id<br>er Name, Paper Name if any<br>immediately.<br>ication regarding change in Date |                                | Controller C       |                                 |      |