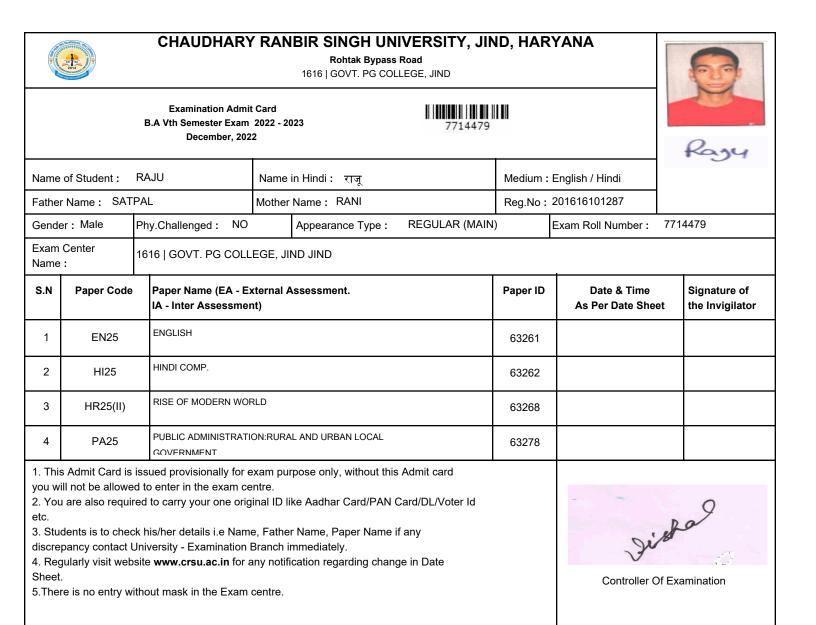

| PA25         | 5         |                                                         | ON:RURA                      | AL AND URBAN LOCAL                                             |                | 63278    |                                |       |                                 |
| Image: Conversion of the example of |              |           |                                                         |                              |                                                                |                |          |                                |       |                                 |



|                                                                   |                                                                                                   | CHAUDHAR                                                                                                           | <b>RANBIR SINGH</b><br>Rohtak Byj<br>1616   GOVT. PG                                                           | bass Road                        | ID, HAR`                        | YANA                               | 0                 |
|-------------------------------------------------------------------|---------------------------------------------------------------------------------------------------|-------------------------------------------------------------------------------------------------------