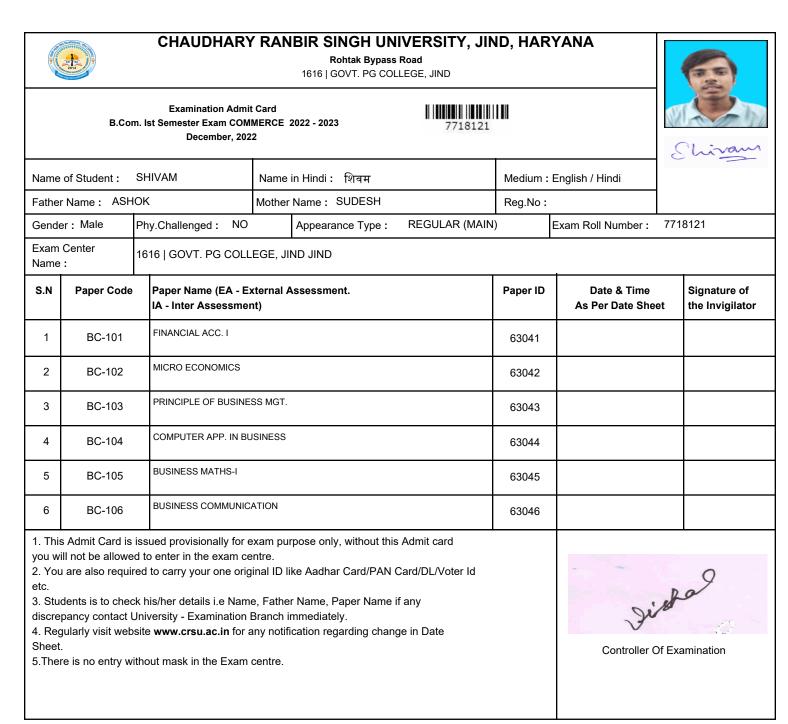

#### CHAUDHARY RANBIR SINGH UNIVERSITY, JIND, HARYANA

Rohtak Bypass Road 1616 | GOVT. PG COLLEGE, JIND

Examination Admit Card B.Com. Ist Semester Exam COMMERCE 2022 - 2023 December, 2022

# 7718156

|                                                                                                                                                                                                                                                                                                                                                                                                                                            |              | December, 202                             | 22      | //18150                         |          |                                | 1   | ishal                           |
|--------------------------------------------------------------------------------------------------------------------------------------------------------------------------------------------------------------------------------------------------------------------------------------------------------------------------------------------------------------------------------------------------------------------------------------------|--------------|-------------------------------------------|---------|---------------------------------|----------|--------------------------------|-----|---------------------------------|
| Name                                                                                                                                                                                                                                                                                                                                                                                                                                       | of Student : | VISHAL                                    | Name    | in Hindi : विशाल                | Medium : | English / Hindi                | V   | Nar                             |
| Fathe                                                                                                                                                                                                                                                                                                                                                                                                                                      | Name : SUR   | RESH KUMAR                                | Mother  | Name: NEELAM                    | Reg.No:  |                                |     |                                 |
| Gende                                                                                                                                                                                                                                                                                                                                                                                                                                      | er: Male     | Phy.Challenged : NO                       |         | Appearance Type : REGULAR (MAIN | ۱)       | Exam Roll Number :             | 771 | 8156                            |
| Exam<br>Name                                                                                                                                                                                                                                                                                                                                                                                                                               | Center<br>:  | 1616   GOVT. PG COLI                      | EGE, JI | ND JIND                         |          |                                |     |                                 |
| S.N                                                                                                                                                                                                                                                                                                                                                                                                                                        | Paper Code   | Paper Name (EA - E<br>IA - Inter Assessme |         | Assessment.                     | Paper ID | Date & Time<br>As Per Date She | et  | Signature of<br>the Invigilator |
| 1                                                                                                                                                                                                                                                                                                                                                                                                                                          | BC-101       | FINANCIAL ACC. I                          |         |                                 | 63041    |                                |     |                                 |
| 2                                                                                                                                                                                                                                                                                                                                                                                                                                          | BC-102       | MICRO ECONOMICS                           |         |                                 | 63042    |                                |     |                                 |
| 3                                                                                                                                                                                                                                                                                                                                                                                                                                          | BC-103       | PRINCIPLE OF BUSINE                       | SS MGT. |                                 | 63043    |                                |     |                                 |
| 4                                                                                                                                                                                                                                                                                                                                                                                                                                          | BC-104       | COMPUTER APP. IN BU                       | JSINESS |                                 | 63044    |                                |     |                                 |
| 5                                                                                                                                                                                                                                                                                                                                                                                                                                          | BC-105       | BUSINESS MATHS-I                          |         |                                 | 63045    |                                |     |                                 |
| 6 BC-106 BUSINESS COMMUNICATION 63046                                                                                                                                                                                                                                                                                                                                                                                                      |              |                                           |         |                                 |          |                                |     |                                 |
| <ol> <li>This Admit Card is issued provisionally for exam purpose only, without this Admit card<br/>you will not be allowed to enter in the exam centre.</li> <li>You are also required to carry your one original ID like Aadhar Card/PAN Card/DL/Voter Id<br/>etc.</li> <li>Students is to check his/her details i.e Name, Father Name, Paper Name if any<br/>discrepancy contact University - Examination Branch immediately</li> </ol> |              |                                           |         |                                 |          |                                |     | 2                               |