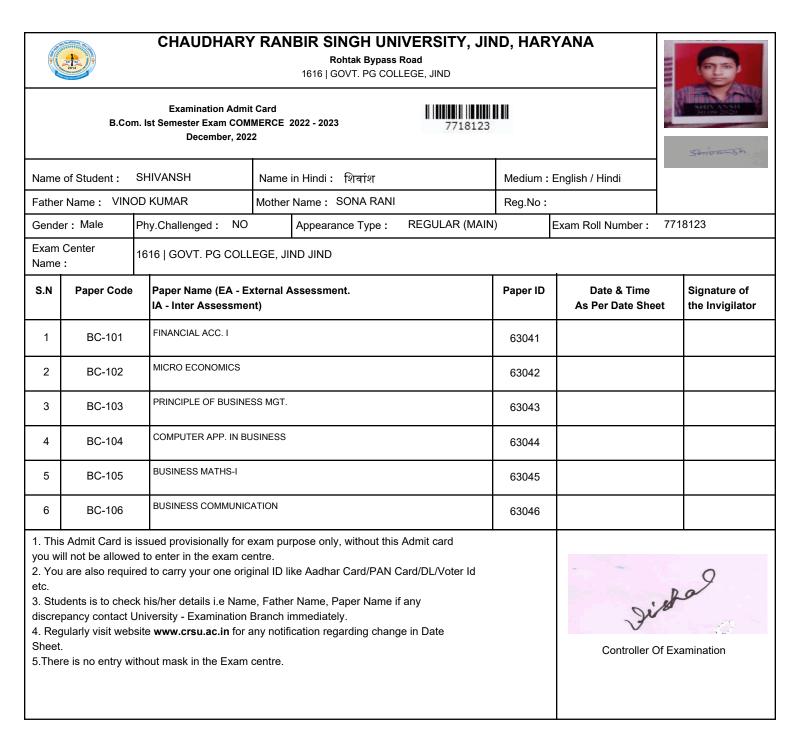

Rohtak Bypass Road 1616 | GOVT. PG COLLEGE, JIND

7718137

| : English / Hindi | Sumit |
|-------------------|-------|
| : 221616103080    |       |
|                   |       |

Examination Admit Card B.Com. Ist Semester Exam COMMERCE 2022 - 2023 December, 2022

| Name                                                           | of Student :                                                                                       | SUMIT                                                                                                                                                                                                              | Name                             | in Hindi : सुमित    | Medium : | English / Hindi                 |    |                              |  |
|----------------------------------------------------------------|----------------------------------------------------------------------------------------------------|--------------------------------------------------------------------------------------------------------------------------------------------------------------------------------------------------------------------|----------------------------------|---------------------|----------|---------------------------------|----|------------------------------|--|
| Fathe                                                          | r Name: SUR                                                                                        | RENDER                                                                                                                                                                                                             | Mother                           | Name: ANITA         | Reg.No : | 221616103080                    |    |                              |  |
| Gende                                                          | er: Male                                                                                           | Phy.Challenged : NO                                                                                                                                                                                                | Appearance Type : REGULAR (MAIN) |                     |          | Exam Roll Number: 7718137       |    |                              |  |
| Exam<br>Name                                                   | Center<br>:                                                                                        | 1616   GOVT. PG COLL                                                                                                                                                                                               | EGE, JI                          | ND JIND             |          |                                 |    |                              |  |
| S.N                                                            | Paper Code                                                                                         | Paper Name (EA - E)<br>IA - Inter Assessmer                                                                                                                                                                        |                                  | Assessment.         | Paper ID | Date & Time<br>As Per Date Shee | ət | Signature of the Invigilator |  |
| 1                                                              | BC-101                                                                                             | FINANCIAL ACC. I                                                                                                                                                                                                   |                                  |                     | 63041    |                                 |    |                              |  |
| 2                                                              | BC-102                                                                                             | MICRO ECONOMICS                                                                                                                                                                                                    |                                  |                     | 63042    |                                 |    |                              |  |
| 3                                                              | BC-103                                                                                             | PRINCIPLE OF BUSINE                                                                                                                                                                                                | SS MGT.                          |                     | 63043    |                                 |    |                              |  |
| 4                                                              | BC-104                                                                                             | COMPUTER APP. IN BU                                                                                                                                                                                                | SINESS                           |                     | 63044    |                                 |    |                              |  |
| 5                                                              | BC-105                                                                                             | BUSINESS MATHS-I                                                                                                                                                                                                   |                                  |                     | 63045    |                                 |    |                              |  |
| 6                                                              | BC-106                                                                                             | BUSINESS COMMUNIC                                                                                                                                                                                                  | ATION                            |                     | 63046    |                                 |    |                              |  |
| you w<br>2. You<br>etc.<br>3. Stu<br>discre<br>4. Reg<br>Sheet | ill not be allowe<br>a are also requin<br>dents is to chec<br>pancy contact l<br>gularly visit web | issued provisionally for e<br>ed to enter in the exam ce<br>red to carry your one orig<br>ck his/her details i.e Name<br>Jniversity - Examination I<br>site <b>www.crsu.ac.in</b> for a<br>ithout mask in the Exam |                                  | Series Controller C |          | amination                       |    |                              |  |