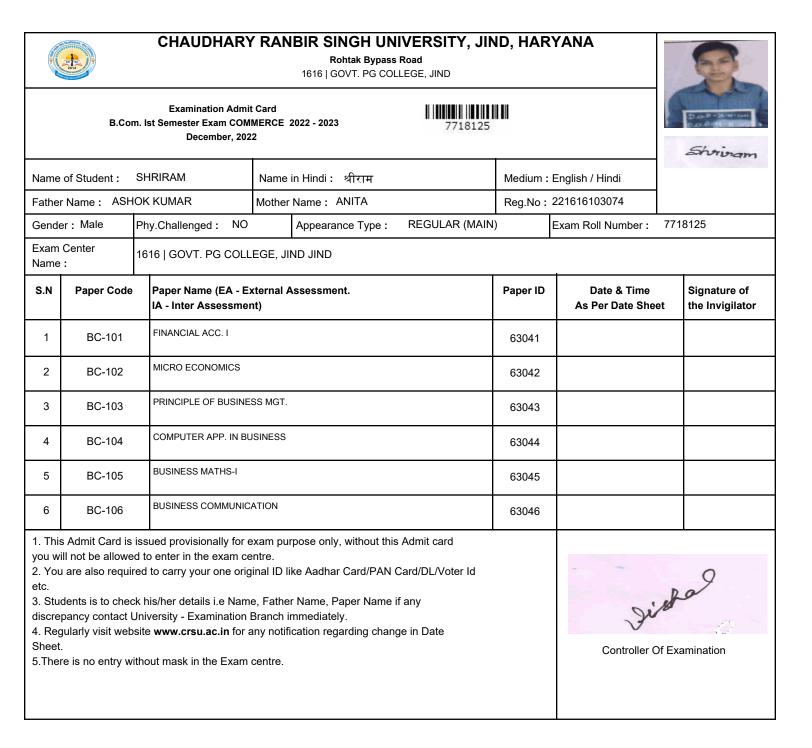

Rohtak Bypass Road 1616 | GOVT. PG COLLEGE, JIND

| - | 00  |   |
|---|-----|---|
|   |     |   |
|   | H-L | P |

Ι

Examination Admit Card B.Com. Ist Semester Exam COMMERCE 2022 - 2023 December, 2022

|                                                                                                                                                                                                                                                                                                                                                                                                                                                                                                                                                                                                  |                                                                                                                                  | December, 202                             | 2                      |                                 |          |                                 | Salil                       |  |  |
|--------------------------------------------------------------------------------------------------------------------------------------------------------------------------------------------------------------------------------------------------------------------------------------------------------------------------------------------------------------------------------------------------------------------------------------------------------------------------------------------------------------------------------------------------------------------------------------------------|----------------------------------------------------------------------------------------------------------------------------------|-------------------------------------------|------------------------|---------------------------------|----------|---------------------------------|-----------------------------|--|--|
| Name                                                                                                                                                                                                                                                                                                                                                                                                                                                                                                                                                                                             | me of Student : SAHIL Name in Hindi : साहिल Medium : English / Hindi<br>ther Name : JASBIR SINGH Mother Name : RAJ RANI Reg.No : |                                           |                        |                                 |          |                                 |                             |  |  |
| Fathe                                                                                                                                                                                                                                                                                                                                                                                                                                                                                                                                                                                            | r Name: JAS                                                                                                                      | BIR SINGH                                 | Mother Name : RAJ RANI |                                 |          |                                 |                             |  |  |
| Gende                                                                                                                                                                                                                                                                                                                                                                                                                                                                                                                                                                                            | er: Male                                                                                                                         | Phy.Challenged : NO                       |                        | Appearance Type : REGULAR (MAIN | I)       | Exam Roll Number :              | 7718102                     |  |  |
| Exam<br>Name                                                                                                                                                                                                                                                                                                                                                                                                                                                                                                                                                                                     | Center<br>:                                                                                                                      | 1616   GOVT. PG COLL                      | EGE, JI                | ND JIND                         |          |                                 |                             |  |  |
| S.N                                                                                                                                                                                                                                                                                                                                                                                                                                                                                                                                                                                              | Paper Code                                                                                                                       | Paper Name (EA - E<br>IA - Inter Assessme |                        | ssessment.                      | Paper ID | Date & Time<br>As Per Date Shee | Signature of the Invigilato |  |  |
| 1                                                                                                                                                                                                                                                                                                                                                                                                                                                                                                                                                                                                | BC-101                                                                                                                           | FINANCIAL ACC. I                          |                        |                                 | 63041    |                                 |                             |  |  |
| 2                                                                                                                                                                                                                                                                                                                                                                                                                                                                                                                                                                                                | BC-102                                                                                                                           | MICRO ECONOMICS                           |                        |                                 | 63042    |                                 |                             |  |  |
| 3 BC-103 PRINCIPLE OF BUSINE                                                                                                                                                                                                                                                                                                                                                                                                                                                                                                                                                                     |                                                                                                                                  |                                           | SS MGT.                |                                 | 63043    |                                 |                             |  |  |
| 4                                                                                                                                                                                                                                                                                                                                                                                                                                                                                                                                                                                                | BC-104                                                                                                                           | COMPUTER APP. IN BU                       | ISINESS                |                                 | 63044    |                                 |                             |  |  |
| 5                                                                                                                                                                                                                                                                                                                                                                                                                                                                                                                                                                                                | BC-105                                                                                                                           | BUSINESS MATHS-I                          |                        |                                 | 63045    |                                 |                             |  |  |
| 6                                                                                                                                                                                                                                                                                                                                                                                                                                                                                                                                                                                                | BC-106                                                                                                                           | BUSINESS COMMUNIC                         | ATION                  |                                 | 63046    |                                 |                             |  |  |
| <ol> <li>This Admit Card is issued provisionally for exam purpose only, without this Admit card you will not be allowed to enter in the exam centre.</li> <li>You are also required to carry your one original ID like Aadhar Card/PAN Card/DL/Voter Id etc.</li> <li>Students is to check his/her details i.e Name, Father Name, Paper Name if any discrepancy contact University - Examination Branch immediately.</li> <li>Regularly visit website www.crsu.ac.in for any notification regarding change in Date Sheet.</li> <li>There is no entry without mask in the Exam centre.</li> </ol> |                                                                                                                                  |                                           |                        |                                 |          |                                 |                             |  |  |