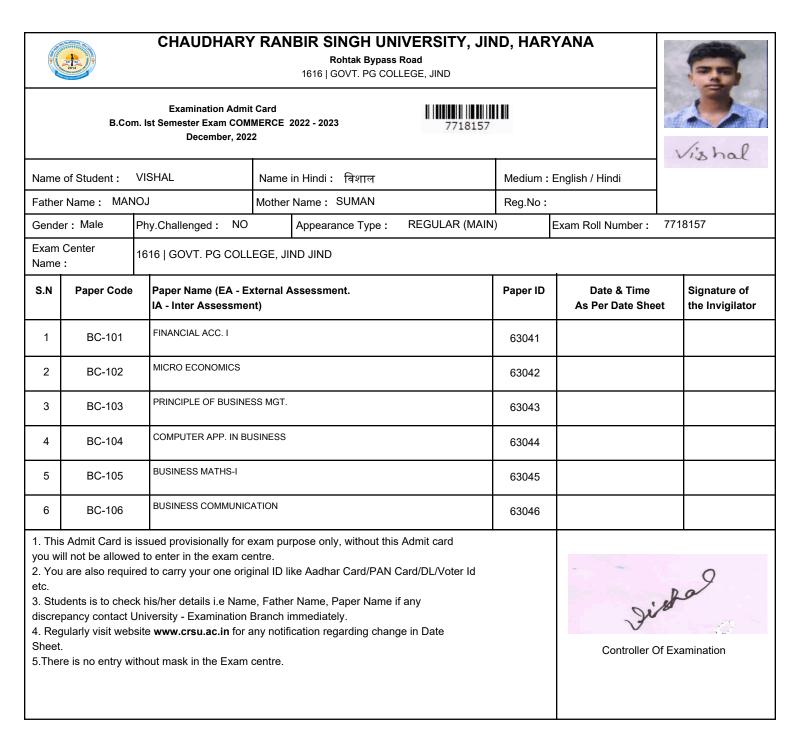

#### CHAUDHARY RANBIR SINGH UNIVERSITY, JIND, HARYANA

Rohtak Bypass Road 1616 | GOVT. PG COLLEGE, JIND

Examination Admit Card B.Com. Ist Semester Exam COMMERCE 2022 - 2023 December, 2022

# 7718156

|                                                                                                                                                                                                                                                                                                                                                                                                                                            |              | December, 202                             | 22      | //18150                         |          |                                | 1   | ishal                           |
|--------------------------------------------------------------------------------------------------------------------------------------------------------------------------------------------------------------------------------------------------------------------------------------------------------------------------------------------------------------------------------------------------------------------------------------------|--------------|-------------------------------------------|---------|---------------------------------|----------|--------------------------------|-----|---------------------------------|
| Name                                                                                                                                                                                                                                                                                                                                                                                                                                       | of Student : | VISHAL                                    | Name    | in Hindi : विशाल                | Medium : | English / Hindi                | V   | Nar                             |
| Fathe                                                                                                                                                                                                                                                                                                                                                                                                                                      | Name : SUR   | RESH KUMAR                                | Mother  | Name: NEELAM                    | Reg.No:  |                                |     |                                 |
| Gende                                                                                                                                                                                                                                                                                                                                                                                                                                      | er: Male     | Phy.Challenged : NO                       |         | Appearance Type : REGULAR (MAIN | ۱)       | Exam Roll Number :             | 771 | 8156                            |
| Exam<br>Name                                                                                                                                                                                                                                                                                                                                                                                                                               | Center<br>:  | 1616   GOVT. PG COLI                      | EGE, JI | ND JIND                         |          |                                |     |                                 |
| S.N                                                                                                                                                                                                                                                                                                                                                                                                                                        | Paper Code   | Paper Name (EA - E<br>IA - Inter Assessme |         | Assessment.                     | Paper ID | Date & Time<br>As Per Date She | et  | Signature of<br>the Invigilator |
| 1                                                                                                                                                                                                                                                                                                                                                                                                                                          | BC-101       | FINANCIAL ACC. I                          |         |                                 | 63041    |                                |     |                                 |
| 2                                                                                                                                                                                                                                                                                                                                                                                                                                          | BC-102       | MICRO ECONOMICS                           |         |                                 | 63042    |                                |     |                                 |
| 3                                                                                                                                                                                                                                                                                                                                                                                                                                          | BC-103       | PRINCIPLE OF BUSINE                       | SS MGT. |                                 | 63043    |                                |     |                                 |
| 4                                                                                                                                                                                                                                                                                                                                                                                                                                          | BC-104       | COMPUTER APP. IN BU                       | JSINESS |                                 | 63044    |                                |     |                                 |
| 5                                                                                                                                                                                                                                                                                                                                                                                                                                          | BC-105       | BUSINESS MATHS-I                          |         |                                 | 63045    |                                |     |                                 |
| 6 BC-106 BUSINESS COMMUNICATION 63046                                                                                                                                                                                                                                                                                                                                                                                                      |              |                                           |         |                                 |          |                                |     |                                 |
| <ol> <li>This Admit Card is issued provisionally for exam purpose only, without this Admit card<br/>you will not be allowed to enter in the exam centre.</li> <li>You are also required to carry your one original ID like Aadhar Card/PAN Card/DL/Voter Id<br/>etc.</li> <li>Students is to check his/her details i.e Name, Father Name, Paper Name if any<br/>discrepancy contact University - Examination Branch immediately</li> </ol> |              |                                           |         |                                 |          |                                |     | 2                               |

discrepancy contact University - Examination Branch immediately.

4. Regularly visit website www.crsu.ac.in for any notification regarding change in Date Sheet.

5. There is no entry without mask in the Exam centre.