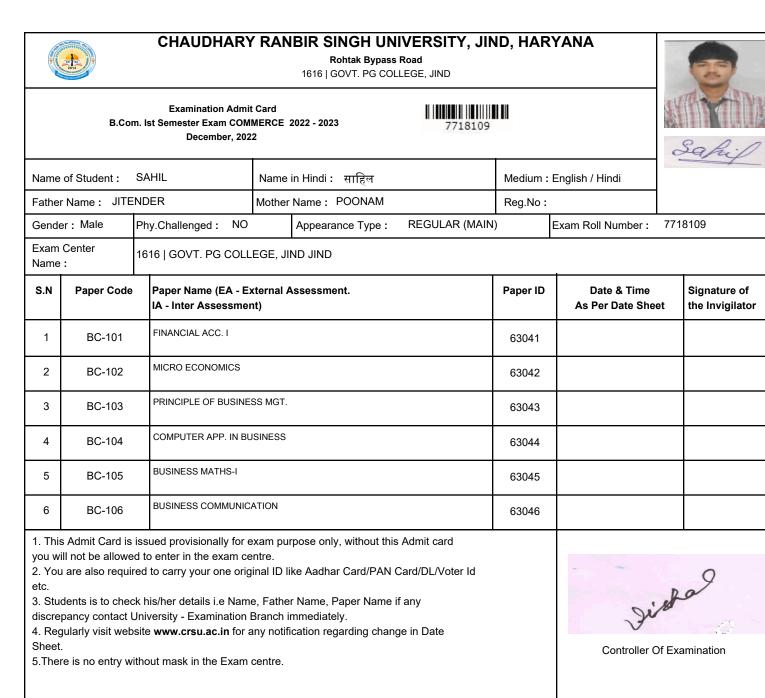

Rohtak Bypass Road 1616 | GOVT. PG COLLEGE, JIND

| - | 00  |   |
|---|-----|---|
|   |     |   |
|   | H-L | P |

Ι

Examination Admit Card B.Com. Ist Semester Exam COMMERCE 2022 - 2023 December, 2022

|                                                                                                                                                                                                                                                                                                                                                                                                                                                                                                                                                                                                  |                                                                                                                                  | December, 202                             | 2                      |                                 |          |                                 | Salil                       |  |  |
|--------------------------------------------------------------------------------------------------------------------------------------------------------------------------------------------------------------------------------------------------------------------------------------------------------------------------------------------------------------------------------------------------------------------------------------------------------------------------------------------------------------------------------------------------------------------------------------------------|----------------------------------------------------------------------------------------------------------------------------------|-------------------------------------------|------------------------|---------------------------------|----------|---------------------------------|-----------------------------|--|--|
| Name                                                                                                                                                                                                                                                                                                                                                                                                                                                                                                                                                                                             | me of Student : SAHIL Name in Hindi : साहिल Medium : English / Hindi<br>ther Name : JASBIR SINGH Mother Name : RAJ RANI Reg.No : |                                           |                        |                                 |          |                                 |                             |  |  |
| Fathe                                                                                                                                                                                                                                                                                                                                                                                                                                                                                                                                                                                            | r Name: JAS                                                                                                                      | BIR SINGH                                 | Mother Name : RAJ RANI |                                 |          |                                 |                             |  |  |
| Gende                                                                                                                                                                                                                                                                                                                                                                                                                                                                                                                                                                                            | er: Male                                                                                                                         | Phy.Challenged : NO                       |                        | Appearance Type : REGULAR (MAIN | I)       | Exam Roll Number :              | 7718102                     |  |  |
| Exam<br>Name                                                                                                                                                                                                                                                                                                                                                                                                                                                                                                                                                                                     | Center<br>:                                                                                                                      | 1616   GOVT. PG COLL                      | EGE, JI                | ND JIND                         |          |                                 |                             |  |  |
| S.N                                                                                                                                                                                                                                                                                                                                                                                                                                                                                                                                                                                              | Paper Code                                                                                                                       | Paper Name (EA - E<br>IA - Inter Assessme |                        | ssessment.                      | Paper ID | Date & Time<br>As Per Date Shee | Signature of the Invigilato |  |  |
| 1                                                                                                                                                                                                                                                                                                                                                                                                                                                                                                                                                                                                | BC-101                                                                                                                           | FINANCIAL ACC. I                          |                        |                                 | 63041    |                                 |                             |  |  |
| 2                                                                                                                                                                                                                                                                                                                                                                                                                                                                                                                                                                                                | BC-102                                                                                                                           | MICRO ECONOMICS                           |                        |                                 | 63042    |                                 |                             |  |  |
| 3 BC-103 PRINCIPLE OF BUSINE                                                                                                                                                                                                                                                                                                                                                                                                                                                                                                                                                                     |                                                                                                                                  |                                           | SS MGT.                |                                 | 63043    |                                 |                             |  |  |
| 4                                                                                                                                                                                                                                                                                                                                                                                                                                                                                                                                                                                                | BC-104                                                                                                                           | COMPUTER APP. IN BU                       | ISINESS                |                                 | 63044    |                                 |                             |  |  |
| 5                                                                                                                                                                                                                                                                                                                                                                                                                                                                                                                                                                                                | BC-105                                                                                                                           | BUSINESS MATHS-I                          |                        |                                 | 63045    |                                 |                             |  |  |
| 6                                                                                                                                                                                                                                                                                                                                                                                                                                                                                                                                                                                                | BC-106                                                                                                                           | BUSINESS COMMUNIC                         | ATION                  |                                 | 63046    |                                 |                             |  |  |
| <ol> <li>This Admit Card is issued provisionally for exam purpose only, without this Admit card you will not be allowed to enter in the exam centre.</li> <li>You are also required to carry your one original ID like Aadhar Card/PAN Card/DL/Voter Id etc.</li> <li>Students is to check his/her details i.e Name, Father Name, Paper Name if any discrepancy contact University - Examination Branch immediately.</li> <li>Regularly visit website www.crsu.ac.in for any notification regarding change in Date Sheet.</li> <li>There is no entry without mask in the Exam centre.</li> </ol> |                                                                                                                                  |                                           |                        |                                 |          |                                 |                             |  |  |