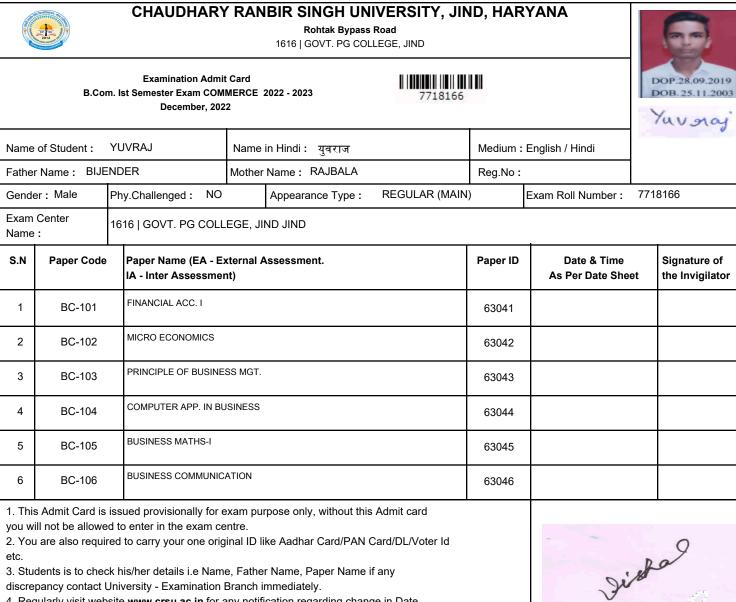

#### CHAUDHARY RANBIR SINGH UNIVERSITY, JIND, HARYANA

Rohtak Bypass Road 1616 | GOVT. PG COLLEGE, JIND

Examination Admit Card B.Com. Ist Semester Exam COMMERCE 2022 - 2023 December, 2022

# 7718156

|                                                                                                                                                                                                                                                                                                                                                                                                                                            |              | December, 202                             | 22      | //18150                         |          |                                | 1   | ishal                           |
|--------------------------------------------------------------------------------------------------------------------------------------------------------------------------------------------------------------------------------------------------------------------------------------------------------------------------------------------------------------------------------------------------------------------------------------------|--------------|-------------------------------------------|---------|---------------------------------|----------|--------------------------------|-----|---------------------------------|
| Name                                                                                                                                                                                                                                                                                                                                                                                                                                       | of Student : | VISHAL                                    | Name    | in Hindi : विशाल                | Medium : | English / Hindi                | V   | Nar                             |
| Fathe                                                                                                                                                                                                                                                                                                                                                                                                                                      | Name : SUR   | RESH KUMAR                                | Mother  | Name: NEELAM                    | Reg.No:  |                                |     |                                 |
| Gende                                                                                                                                                                                                                                                                                                                                                                                                                                      | er: Male     | Phy.Challenged : NO                       |         | Appearance Type : REGULAR (MAIN | ۱)       | Exam Roll Number :             | 771 | 8156                            |
| Exam<br>Name                                                                                                                                                                                                                                                                                                                                                                                                                               | Center<br>:  | 1616   GOVT. PG COLI                      | EGE, JI | ND JIND                         |          |                                |     |                                 |
| S.N                                                                                                                                                                                                                                                                                                                                                                                                                                        | Paper Code   | Paper Name (EA - E<br>IA - Inter Assessme |         | Assessment.                     | Paper ID | Date & Time<br>As Per Date She | et  | Signature of<br>the Invigilator |
| 1                                                                                                                                                                                                                                                                                                                                                                                                                                          | BC-101       | FINANCIAL ACC. I                          |         |                                 | 63041    |                                |     |                                 |
| 2                                                                                                                                                                                                                                                                                                                                                                                                                                          | BC-102       | MICRO ECONOMICS                           |         |                                 | 63042    |                                |     |                                 |
| 3                                                                                                                                                                                                                                                                                                                                                                                                                                          | BC-103       | PRINCIPLE OF BUSINE                       | SS MGT. |                                 | 63043    |                                |     |                                 |
| 4                                                                                                                                                                                                                                                                                                                                                                                                                                          | BC-104       | COMPUTER APP. IN BU                       | JSINESS |                                 | 63044    |                                |     |                                 |
| 5                                                                                                                                                                                                                                                                                                                                                                                                                                          | BC-105       | BUSINESS MATHS-I                          |         |                                 | 63045    |                                |     |                                 |
| 6 BC-106 BUSINESS COMMUNICATION 63046                                                                                                                                                                                                                                                                                                                                                                                                      |              |                                           |         |                                 |          |                                |     |                                 |
| <ol> <li>This Admit Card is issued provisionally for exam purpose only, without this Admit card<br/>you will not be allowed to enter in the exam centre.</li> <li>You are also required to carry your one original ID like Aadhar Card/PAN Card/DL/Voter Id<br/>etc.</li> <li>Students is to check his/her details i.e Name, Father Name, Paper Name if any<br/>discrepancy contact University - Examination Branch immediately</li> </ol> |              |                                           |         |                                 |          |                                |     | 2                               |

discrepancy contact University - Examination Branch immediately.

4. Regularly visit website www.crsu.ac.in for any notification regarding change in Date Sheet.

5. There is no entry without mask in the Exam centre.