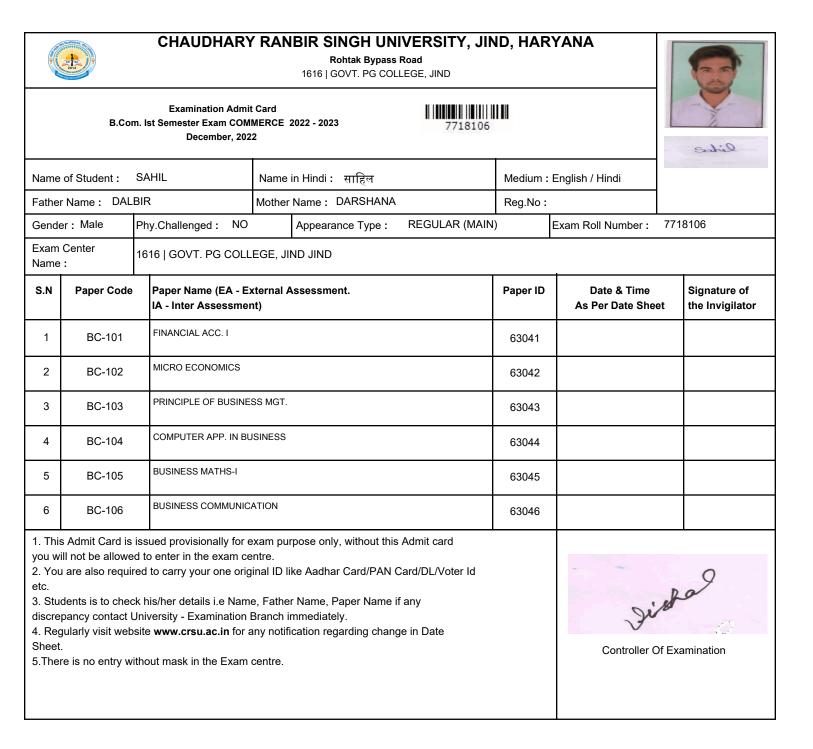

# CHAUDHARY RANBIR SINGH UNIVERSITY, JIND, HARYANA

|        |                                                               |                    | Rohtak Bypass<br>1616   GOVT. PG COL | ,         |                                |    |                                 |
|--------|---------------------------------------------------------------|--------------------|--------------------------------------|-----------|--------------------------------|----|---------------------------------|
| B.Cor  | Examination Admi<br>n. Ist Semester Exam COM<br>December, 202 | £                  | alactric the                         |           |                                |    |                                 |
| ent :  | SUKHBIR                                                       |                    | 5                                    |           |                                |    |                                 |
| SUB    | HASH                                                          | Mother             | Name : SEEMA                         | Reg.No:   |                                |    |                                 |
| )      | Phy.Challenged : NO                                           | Exam Roll Number : | 7718                                 | 8136      |                                |    |                                 |
|        | 1616   GOVT. PG COLL                                          |                    |                                      |           |                                |    |                                 |
| r Code | Paper Name (EA - E<br>IA - Inter Assessme                     |                    | Assessment.                          | Paper ID  | Date & Time<br>As Per Date She | et | Signature of<br>the Invigilator |
| -101   | FINANCIAL ACC. I                                              |                    |                                      | 63041     |                                |    |                                 |
| -102   | MICRO ECONOMICS                                               |                    |                                      | 63042     |                                |    |                                 |
| -103   | PRINCIPLE OF BUSINE                                           |                    |                                      |           |                                |    |                                 |
| -104   | COMPUTER APP. IN BU                                           | ISINESS            |                                      | 63044     |                                |    |                                 |
| -105   | BUSINESS MATHS-I                                              |                    |                                      | <br>63045 |                                |    |                                 |
|        |                                                               |                    |                                      |           |                                |    |                                 |

63046

1. This Admit Card is issued provisionally for exam purpose only, without this Admit card

you will not be allowed to enter in the exam centre. 2. You are also required to carry your one original ID like Aadhar Card/PAN Card/DL/Voter Id

etc.

3. Students is to check his/her details i.e Name, Father Name, Paper Name if any

BUSINESS COMMUNICATION

discrepancy contact University - Examination Branch immediately.

4. Regularly visit website www.crsu.ac.in for any notification regarding change in Date Sheet.

5. There is no entry without mask in the Exam centre.

Rohtak Bypass Road 1616 | GOVT. PG COLLEGE, JIND

7718151

Examination Admit Card B.Com. Ist Semester Exam COMMERCE 2022 - 2023 December, 2022

5. There is no entry without mask in the Exam centre.