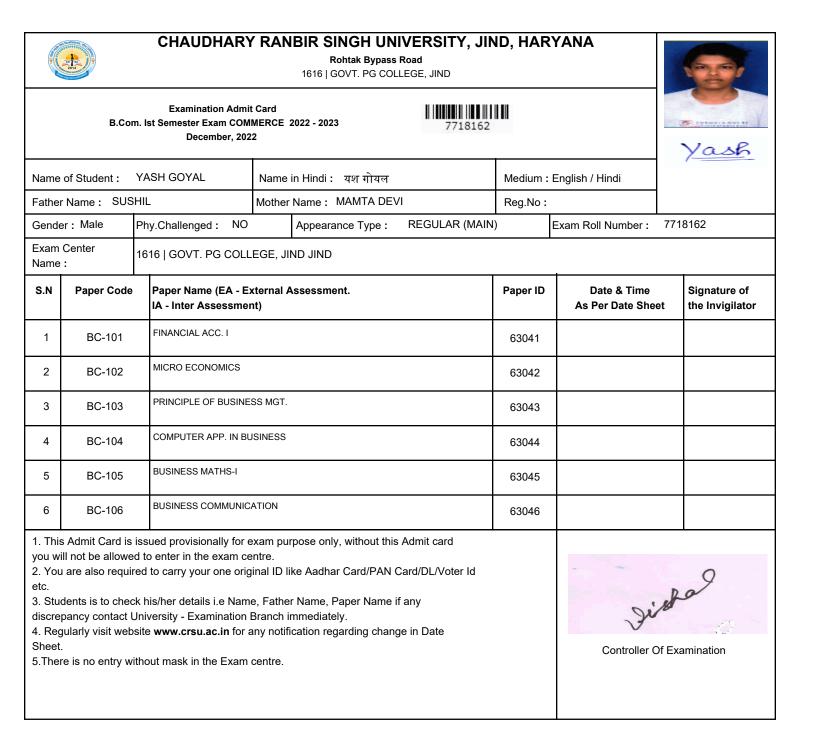

# CHAUDHARY RANBIR SINGH UNIVERSITY, JIND, HARYANA

|        |                                                               |                    | Rohtak Bypass<br>1616   GOVT. PG COL | ,         |                                |    |                                 |
|--------|---------------------------------------------------------------|--------------------|--------------------------------------|-----------|--------------------------------|----|---------------------------------|
| B.Cor  | Examination Admi<br>n. Ist Semester Exam COM<br>December, 202 | £                  | alactric the                         |           |                                |    |                                 |
| ent :  | SUKHBIR                                                       |                    | 5                                    |           |                                |    |                                 |
| SUB    | HASH                                                          | Mother             | Name : SEEMA                         | Reg.No:   |                                |    |                                 |
| )      | Phy.Challenged : NO                                           | Exam Roll Number : | 7718                                 | 8136      |                                |    |                                 |
|        | 1616   GOVT. PG COLL                                          |                    |                                      |           |                                |    |                                 |
| r Code | Paper Name (EA - E<br>IA - Inter Assessme                     |                    | Assessment.                          | Paper ID  | Date & Time<br>As Per Date She | et | Signature of<br>the Invigilator |
| -101   | FINANCIAL ACC. I                                              |                    |                                      | 63041     |                                |    |                                 |
| -102   | MICRO ECONOMICS                                               |                    |                                      | 63042     |                                |    |                                 |
| -103   | PRINCIPLE OF BUSINE                                           |                    |                                      |           |                                |    |                                 |
| -104   | COMPUTER APP. IN BU                                           | ISINESS            |                                      | 63044     |                                |    |                                 |
| -105   | BUSINESS MATHS-I                                              |                    |                                      | <br>63045 |                                |    |                                 |
|        |                                                               |                    |                                      |           |                                |    |                                 |

63046

1. This Admit Card is issued provisionally for exam purpose only, without this Admit card

you will not be allowed to enter in the exam centre. 2. You are also required to carry your one original ID like Aadhar Card/PAN Card/DL/Voter Id

etc.

3. Students is to check his/her details i.e Name, Father Name, Paper Name if any

BUSINESS COMMUNICATION

discrepancy contact University - Examination Branch immediately.

4. Regularly visit website www.crsu.ac.in for any notification regarding change in Date Sheet.