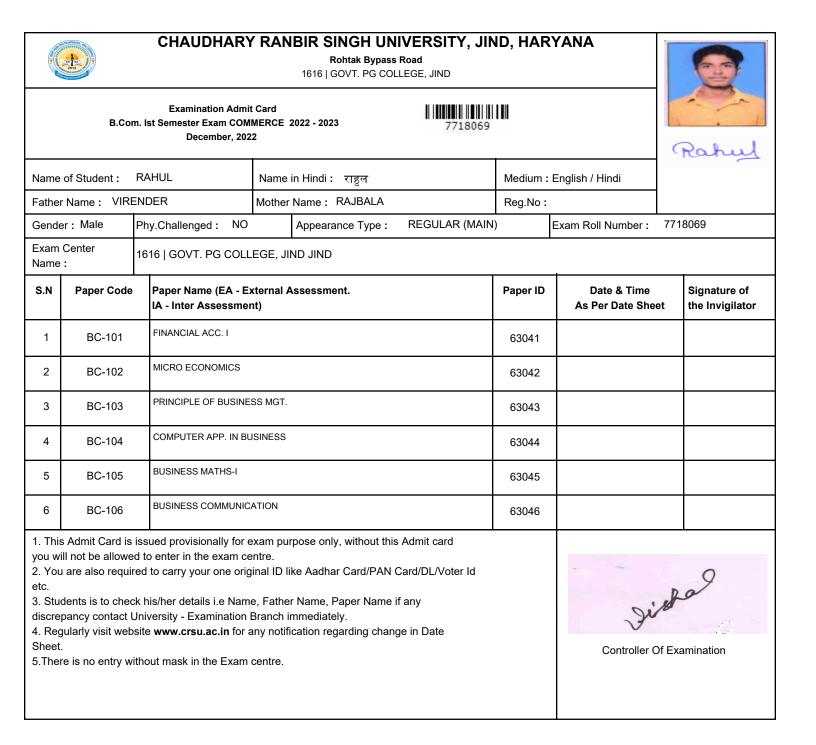

| A COL                                                                                                                                                                                                                                                                                                                                                                                                                                                                                                                                                                                                                                                                                                                                                          |              | CHAUDHARY                                                      | ' RAN   | IBIR SINGH UNIVERSITY, JIN<br>Rohtak Bypass Road<br>1616   GOVT. PG COLLEGE, JIND | D, HAR             | YANA                            |      |                                 |
|----------------------------------------------------------------------------------------------------------------------------------------------------------------------------------------------------------------------------------------------------------------------------------------------------------------------------------------------------------------------------------------------------------------------------------------------------------------------------------------------------------------------------------------------------------------------------------------------------------------------------------------------------------------------------------------------------------------------------------------------------------------|--------------|----------------------------------------------------------------|---------|-----------------------------------------------------------------------------------|--------------------|---------------------------------|------|---------------------------------|
|                                                                                                                                                                                                                                                                                                                                                                                                                                                                                                                                                                                                                                                                                                                                                                | B.Cor        | Examination Admit<br>n. Ist Semester Exam COM<br>December, 202 | MERCE   | 2022 - 2023 7718141                                                               |                    |                                 |      | SuniL                           |
| Name                                                                                                                                                                                                                                                                                                                                                                                                                                                                                                                                                                                                                                                                                                                                                           | of Student : | SUNIL                                                          | Name    | in Hindi : सुनील                                                                  | Medium :           | English / Hindi                 |      |                                 |
| Fathe                                                                                                                                                                                                                                                                                                                                                                                                                                                                                                                                                                                                                                                                                                                                                          | Name : RAJ   | KUMAR                                                          | Mother  | Name : SHEELA DEVI                                                                |                    |                                 |      |                                 |
| Gende                                                                                                                                                                                                                                                                                                                                                                                                                                                                                                                                                                                                                                                                                                                                                          | er: Male     | Phy.Challenged : NO                                            |         | Appearance Type : REGULAR (MAIN)                                                  | Exam Roll Number : | 771                             | 8141 |                                 |
| Exam<br>Name                                                                                                                                                                                                                                                                                                                                                                                                                                                                                                                                                                                                                                                                                                                                                   | Center<br>:  | 1616   GOVT. PG COLL                                           | EGE, JI | ND JIND                                                                           |                    |                                 |      |                                 |
| S.N                                                                                                                                                                                                                                                                                                                                                                                                                                                                                                                                                                                                                                                                                                                                                            | Paper Code   | Paper Name (EA - Ex<br>IA - Inter Assessmer                    |         | Assessment.                                                                       | Paper ID           | Date & Time<br>As Per Date Shee | et   | Signature of<br>the Invigilator |
| 1                                                                                                                                                                                                                                                                                                                                                                                                                                                                                                                                                                                                                                                                                                                                                              | BC-101       | FINANCIAL ACC. I                                               |         |                                                                                   | 63041              |                                 |      |                                 |
| 2                                                                                                                                                                                                                                                                                                                                                                                                                                                                                                                                                                                                                                                                                                                                                              | BC-102       | MICRO ECONOMICS                                                |         |                                                                                   | 63042              |                                 |      |                                 |
| 3                                                                                                                                                                                                                                                                                                                                                                                                                                                                                                                                                                                                                                                                                                                                                              | BC-103       | PRINCIPLE OF BUSINE                                            | SS MGT. |                                                                                   | 63043              |                                 |      |                                 |
| 4                                                                                                                                                                                                                                                                                                                                                                                                                                                                                                                                                                                                                                                                                                                                                              | BC-104       | COMPUTER APP. IN BU                                            | ISINESS |                                                                                   | 63044              |                                 |      |                                 |
| 5                                                                                                                                                                                                                                                                                                                                                                                                                                                                                                                                                                                                                                                                                                                                                              | BC-105       | BUSINESS MATHS-I                                               |         |                                                                                   | 63045              |                                 |      |                                 |
| 6                                                                                                                                                                                                                                                                                                                                                                                                                                                                                                                                                                                                                                                                                                                                                              | BC-106       | BUSINESS COMMUNIC                                              | ATION   |                                                                                   | 63046              |                                 |      |                                 |
| 6       BC-106       BUSINESS COMMUNICATION       63046         1. This Admit Card is issued provisionally for exam purpose only, without this Admit card you will not be allowed to enter in the exam centre.       6       6         2. You are also required to carry your one original ID like Aadhar Card/PAN Card/DL/Voter Id etc.       6       6         3. Students is to check his/her details i.e Name, Father Name, Paper Name if any discrepancy contact University - Examination Branch immediately.       6       6         4. Regularly visit website www.crsu.ac.in for any notification regarding change in Date       6       Controller Of Ex         5. There is no entry without mask in the Exam centre.       6       Controller Of Ex |              |                                                                |         |                                                                                   |                    |                                 |      |                                 |