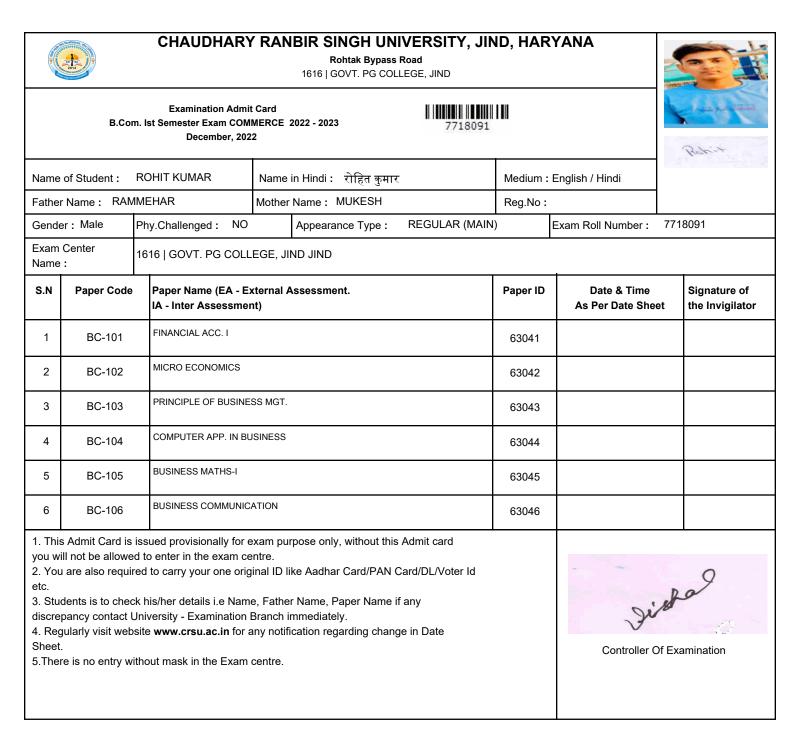

| A COL                                                                                                                                                                                                                                                                                                                                                                                                                                                                                                                                                                                                                                                                                                                                                          |              | CHAUDHARY                                                      | ' RAN   | IBIR SINGH UNIVERSITY, JIN<br>Rohtak Bypass Road<br>1616   GOVT. PG COLLEGE, JIND | D, HAR             | YANA                            |      |                                 |
|----------------------------------------------------------------------------------------------------------------------------------------------------------------------------------------------------------------------------------------------------------------------------------------------------------------------------------------------------------------------------------------------------------------------------------------------------------------------------------------------------------------------------------------------------------------------------------------------------------------------------------------------------------------------------------------------------------------------------------------------------------------|--------------|----------------------------------------------------------------|---------|-----------------------------------------------------------------------------------|--------------------|---------------------------------|------|---------------------------------|
|                                                                                                                                                                                                                                                                                                                                                                                                                                                                                                                                                                                                                                                                                                                                                                | B.Cor        | Examination Admit<br>n. Ist Semester Exam COM<br>December, 202 | MERCE   | 2022 - 2023 7718141                                                               |                    |                                 |      | SuniL                           |
| Name                                                                                                                                                                                                                                                                                                                                                                                                                                                                                                                                                                                                                                                                                                                                                           | of Student : | SUNIL                                                          | Name    | in Hindi : सुनील                                                                  | Medium :           | English / Hindi                 |      |                                 |
| Fathe                                                                                                                                                                                                                                                                                                                                                                                                                                                                                                                                                                                                                                                                                                                                                          | Name : RAJ   | KUMAR                                                          | Mother  | Name : SHEELA DEVI                                                                |                    |                                 |      |                                 |
| Gende                                                                                                                                                                                                                                                                                                                                                                                                                                                                                                                                                                                                                                                                                                                                                          | er: Male     | Phy.Challenged : NO                                            |         | Appearance Type : REGULAR (MAIN)                                                  | Exam Roll Number : | 771                             | 8141 |                                 |
| Exam<br>Name                                                                                                                                                                                                                                                                                                                                                                                                                                                                                                                                                                                                                                                                                                                                                   | Center<br>:  | 1616   GOVT. PG COLL                                           | EGE, JI | ND JIND                                                                           |                    |                                 |      |                                 |
| S.N                                                                                                                                                                                                                                                                                                                                                                                                                                                                                                                                                                                                                                                                                                                                                            | Paper Code   | Paper Name (EA - Ex<br>IA - Inter Assessmer                    |         | Assessment.                                                                       | Paper ID           | Date & Time<br>As Per Date Shee | et   | Signature of<br>the Invigilator |
| 1                                                                                                                                                                                                                                                                                                                                                                                                                                                                                                                                                                                                                                                                                                                                                              | BC-101       | FINANCIAL ACC. I                                               |         |                                                                                   | 63041              |                                 |      |                                 |
| 2                                                                                                                                                                                                                                                                                                                                                                                                                                                                                                                                                                                                                                                                                                                                                              | BC-102       | MICRO ECONOMICS                                                |         |                                                                                   | 63042              |                                 |      |                                 |
| 3                                                                                                                                                                                                                                                                                                                                                                                                                                                                                                                                                                                                                                                                                                                                                              | BC-103       | PRINCIPLE OF BUSINE                                            | SS MGT. |                                                                                   | 63043              |                                 |      |                                 |
| 4                                                                                                                                                                                                                                                                                                                                                                                                                                                                                                                                                                                                                                                                                                                                                              | BC-104       | COMPUTER APP. IN BU                                            | ISINESS |                                                                                   | 63044              |                                 |      |                                 |
| 5                                                                                                                                                                                                                                                                                                                                                                                                                                                                                                                                                                                                                                                                                                                                                              | BC-105       | BUSINESS MATHS-I                                               |         |                                                                                   | 63045              |                                 |      |                                 |
| 6                                                                                                                                                                                                                                                                                                                                                                                                                                                                                                                                                                                                                                                                                                                                                              | BC-106       | BUSINESS COMMUNIC                                              | ATION   |                                                                                   | 63046              |                                 |      |                                 |
| 6       BC-106       BUSINESS COMMUNICATION       63046         1. This Admit Card is issued provisionally for exam purpose only, without this Admit card you will not be allowed to enter in the exam centre.       6       6         2. You are also required to carry your one original ID like Aadhar Card/PAN Card/DL/Voter Id etc.       6       6         3. Students is to check his/her details i.e Name, Father Name, Paper Name if any discrepancy contact University - Examination Branch immediately.       6       6         4. Regularly visit website www.crsu.ac.in for any notification regarding change in Date       6       Controller Of Ex         5. There is no entry without mask in the Exam centre.       6       Controller Of Ex |              |                                                                |         |                                                                                   |                    |                                 |      |                                 |