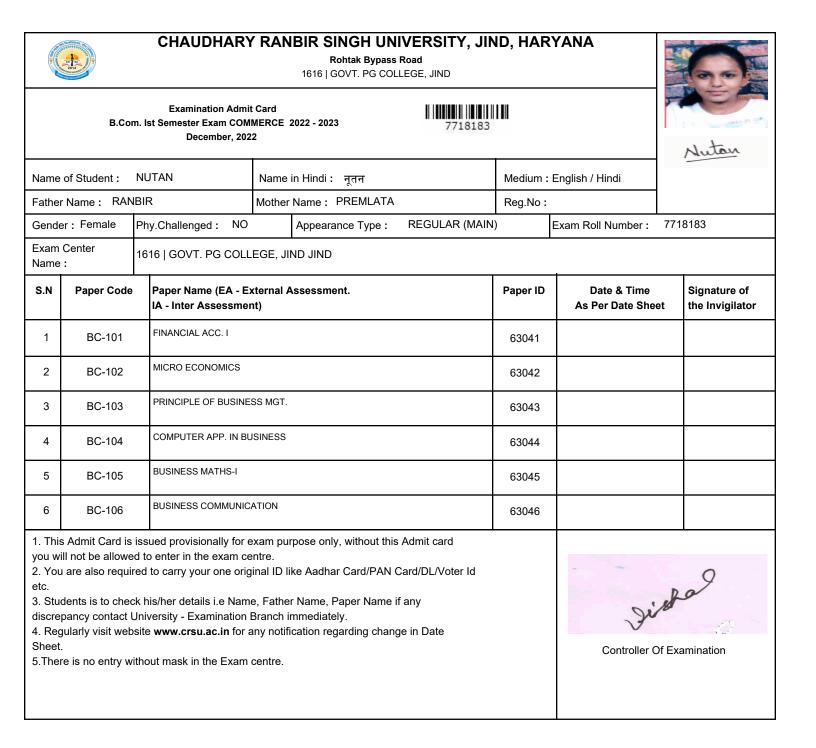

| and the second s |                                                                                                                                                                                                                                                   | CHAUDHARY                                                      | ( RAN                                                           | IBIR SINGH UNI<br>Rohtak Bypass F   | Road           | ID, HAR`   | YANA                            |     |                                 |
|--------------------------------------------------------------------------------------------------------------------------------------------------------------------------------------------------------------------------------------------------------------------------------------------------------------------------------------------------------------------------------------------------------------------------------------------------------------------------------------------------------------------------------------------------------------------------------------------------------------------------------------------------------------------------------------------------------------------------------------------------------------------------------------------------------------------------------------------------------------------------------------------------------------------------------------------------------------------------------------------------------------------------------------------------------------------------------------------------------------------------------------------------------------------------------------------------------------------------------------------------------------------------------------------------------------------------------------------------------------------------------------------------------------------------------------------------------------------------------------------------------------------------------------------------------------------------------------------------------------------------------------------------------------------------------------------------------------------------------------------------------------------------------------------------------------------------------------------------------------------------------------------------------------------------------------------------------------------------------------------------------------------------------------------------------------------------------------------------------------------------------|---------------------------------------------------------------------------------------------------------------------------------------------------------------------------------------------------------------------------------------------------|----------------------------------------------------------------|-----------------------------------------------------------------|-------------------------------------|----------------|------------|---------------------------------|-----|---------------------------------|
|                                                                                                                                                                                                                                                                                                                                                                                                                                                                                                                                                                                                                                                                                                                                                                                                                                                                                                                                                                                                                                                                                                                                                                                                                                                                                                                                                                                                                                                                                                                                                                                                                                                                                                                                                                                                                                                                                                                                                                                                                                                                                                                                | B.Cor                                                                                                                                                                                                                                             | Examination Admit<br>n. Ist Semester Exam COM<br>December, 202 | MERCE                                                           | 1616   GOVT. PG COLL<br>2022 - 2023 | LEGE, JIND     |            |                                 |     | Sonu                            |
| Name                                                                                                                                                                                                                                                                                                                                                                                                                                                                                                                                                                                                                                                                                                                                                                                                                                                                                                                                                                                                                                                                                                                                                                                                                                                                                                                                                                                                                                                                                                                                                                                                                                                                                                                                                                                                                                                                                                                                                                                                                                                                                                                           | of Student :                                                                                                                                                                                                                                      | SONU                                                           | Name                                                            | in Hindi: सोनू                      |                | Medium : I | English / Hindi                 | l   |                                 |
| Father                                                                                                                                                                                                                                                                                                                                                                                                                                                                                                                                                                                                                                                                                                                                                                                                                                                                                                                                                                                                                                                                                                                                                                                                                                                                                                                                                                                                                                                                                                                                                                                                                                                                                                                                                                                                                                                                                                                                                                                                                                                                                                                         | r Name : PAR                                                                                                                                                                                                                                      | AS                                                             | Mother                                                          | Name : SANTRO                       |                | Reg.No:    | 221616103076                    |     |                                 |
| Gende                                                                                                                                                                                                                                                                                                                                                                                                                                                                                                                                                                                                                                                                                                                                                                                                                                                                                                                                                                                                                                                                                                                                                                                                                                                                                                                                                                                                                                                                                                                                                                                                                                                                                                                                                                                                                                                                                                                                                                                                                                                                                                                          | er : Male                                                                                                                                                                                                                                         | Phy.Challenged : NO                                            |                                                                 | Appearance Type :                   | REGULAR (MAIN) | )          | Exam Roll Number :              | 771 | 8129                            |
| Exam<br>Name                                                                                                                                                                                                                                                                                                                                                                                                                                                                                                                                                                                                                                                                                                                                                                                                                                                                                                                                                                                                                                                                                                                                                                                                                                                                                                                                                                                                                                                                                                                                                                                                                                                                                                                                                                                                                                                                                                                                                                                                                                                                                                                   | Center<br>:                                                                                                                                                                                                                                       | 1616   GOVT. PG COLL                                           | EGE, J                                                          | ND JIND                             |                |            |                                 |     |                                 |
| S.N                                                                                                                                                                                                                                                                                                                                                                                                                                                                                                                                                                                                                                                                                                                                                                                                                                                                                                                                                                                                                                                                                                                                                                                                                                                                                                                                                                                                                                                                                                                                                                                                                                                                                                                                                                                                                                                                                                                                                                                                                                                                                                                            | Paper Code                                                                                                                                                                                                                                        |                                                                | Paper Name (EA - External Assessment.<br>IA - Inter Assessment) |                                     |                |            | Date & Time<br>As Per Date Shee | ət  | Signature of<br>the Invigilator |
| 1                                                                                                                                                                                                                                                                                                                                                                                                                                                                                                                                                                                                                                                                                                                                                                                                                                                                                                                                                                                                                                                                                                                                                                                                                                                                                                                                                                                                                                                                                                                                                                                                                                                                                                                                                                                                                                                                                                                                                                                                                                                                                                                              | BC-101                                                                                                                                                                                                                                            | FINANCIAL ACC. I                                               | FINANCIAL ACC. I                                                |                                     |                |            |                                 |     |                                 |
| 2                                                                                                                                                                                                                                                                                                                                                                                                                                                                                                                                                                                                                                                                                                                                                                                                                                                                                                                                                                                                                                                                                                                                                                                                                                                                                                                                                                                                                                                                                                                                                                                                                                                                                                                                                                                                                                                                                                                                                                                                                                                                                                                              | BC-102                                                                                                                                                                                                                                            | MICRO ECONOMICS                                                |                                                                 |                                     | 63042          |            |                                 |     |                                 |
| 3                                                                                                                                                                                                                                                                                                                                                                                                                                                                                                                                                                                                                                                                                                                                                                                                                                                                                                                                                                                                                                                                                                                                                                                                                                                                                                                                                                                                                                                                                                                                                                                                                                                                                                                                                                                                                                                                                                                                                                                                                                                                                                                              | BC-103                                                                                                                                                                                                                                            | PRINCIPLE OF BUSINE                                            | SS MGT.                                                         |                                     |                | 63043      |                                 |     |                                 |
| 4                                                                                                                                                                                                                                                                                                                                                                                                                                                                                                                                                                                                                                                                                                                                                                                                                                                                                                                                                                                                                                                                                                                                                                                                                                                                                                                                                                                                                                                                                                                                                                                                                                                                                                                                                                                                                                                                                                                                                                                                                                                                                                                              | BC-104                                                                                                                                                                                                                                            | COMPUTER APP. IN BU                                            | JSINESS                                                         |                                     |                | 63044      |                                 |     |                                 |
| 5                                                                                                                                                                                                                                                                                                                                                                                                                                                                                                                                                                                                                                                                                                                                                                                                                                                                                                                                                                                                                                                                                                                                                                                                                                                                                                                                                                                                                                                                                                                                                                                                                                                                                                                                                                                                                                                                                                                                                                                                                                                                                                                              | BC-105                                                                                                                                                                                                                                            | BUSINESS MATHS-I                                               |                                                                 |                                     |                | 63045      |                                 |     |                                 |
| 6                                                                                                                                                                                                                                                                                                                                                                                                                                                                                                                                                                                                                                                                                                                                                                                                                                                                                                                                                                                                                                                                                                                                                                                                                                                                                                                                                                                                                                                                                                                                                                                                                                                                                                                                                                                                                                                                                                                                                                                                                                                                                                                              | BC-106                                                                                                                                                                                                                                            | BUSINESS COMMUNIC                                              | ATION                                                           |                                     |                | 63046      |                                 |     |                                 |
| you wi<br>2. You<br>etc.<br>3. Stud<br>discre<br>4. Reg<br>Sheet.                                                                                                                                                                                                                                                                                                                                                                                                                                                                                                                                                                                                                                                                                                                                                                                                                                                                                                                                                                                                                                                                                                                                                                                                                                                                                                                                                                                                                                                                                                                                                                                                                                                                                                                                                                                                                                                                                                                                                                                                                                                              | 1. This Admit Card is issued provisionally for exam purpose only, without this Admit card you will not be allowed to enter in the exam centre.       2. You are also required to carry your one original ID like Aadhar Card/PAN Card/DL/Voter Id |                                                                |                                                                 |                                     |                |            |                                 |     |                                 |