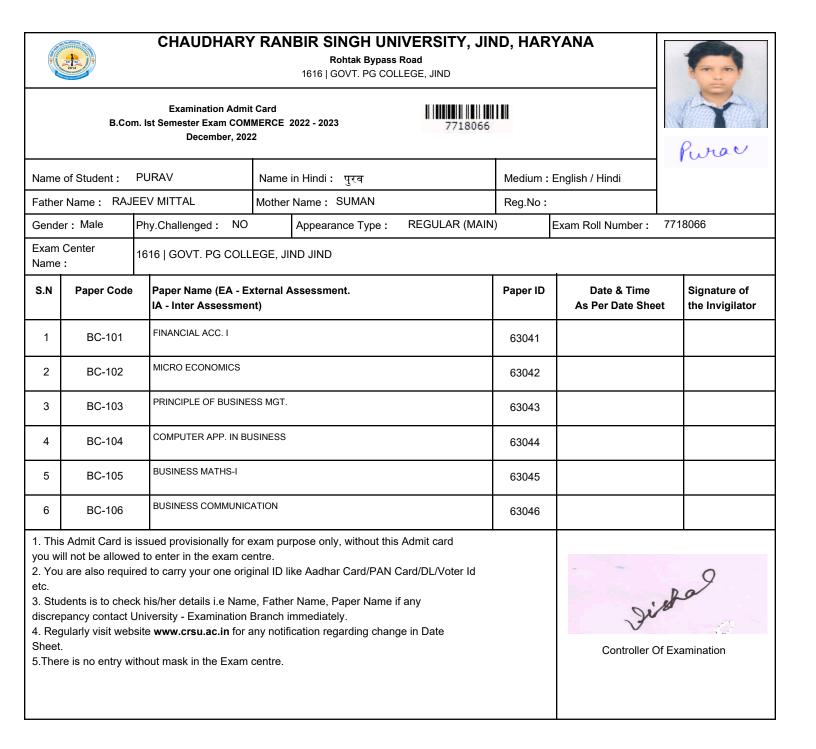

| A COL                                                                                                                                                                                                                                                                                                                                                                                                                                                                                                                                                                                                                                                                                                                                                          |              | CHAUDHARY                                                      | ' RAN   | IBIR SINGH UNIVERSITY, JIN<br>Rohtak Bypass Road<br>1616   GOVT. PG COLLEGE, JIND | D, HAR             | YANA                            |      |                                 |
|----------------------------------------------------------------------------------------------------------------------------------------------------------------------------------------------------------------------------------------------------------------------------------------------------------------------------------------------------------------------------------------------------------------------------------------------------------------------------------------------------------------------------------------------------------------------------------------------------------------------------------------------------------------------------------------------------------------------------------------------------------------|--------------|----------------------------------------------------------------|---------|-----------------------------------------------------------------------------------|--------------------|---------------------------------|------|---------------------------------|
|                                                                                                                                                                                                                                                                                                                                                                                                                                                                                                                                                                                                                                                                                                                                                                | B.Cor        | Examination Admit<br>n. Ist Semester Exam COM<br>December, 202 | MERCE   | 2022 - 2023 7718141                                                               |                    |                                 |      | SuniL                           |
| Name                                                                                                                                                                                                                                                                                                                                                                                                                                                                                                                                                                                                                                                                                                                                                           | of Student : | SUNIL                                                          | Name    | in Hindi : सुनील                                                                  | Medium :           | English / Hindi                 |      |                                 |
| Fathe                                                                                                                                                                                                                                                                                                                                                                                                                                                                                                                                                                                                                                                                                                                                                          | Name : RAJ   | KUMAR                                                          | Mother  | Name : SHEELA DEVI                                                                |                    |                                 |      |                                 |
| Gende                                                                                                                                                                                                                                                                                                                                                                                                                                                                                                                                                                                                                                                                                                                                                          | er: Male     | Phy.Challenged : NO                                            |         | Appearance Type : REGULAR (MAIN)                                                  | Exam Roll Number : | 771                             | 8141 |                                 |
| Exam<br>Name                                                                                                                                                                                                                                                                                                                                                                                                                                                                                                                                                                                                                                                                                                                                                   | Center<br>:  | 1616   GOVT. PG COLL                                           | EGE, JI | ND JIND                                                                           |                    |                                 |      |                                 |
| S.N                                                                                                                                                                                                                                                                                                                                                                                                                                                                                                                                                                                                                                                                                                                                                            | Paper Code   | Paper Name (EA - Ex<br>IA - Inter Assessmer                    |         | Assessment.                                                                       | Paper ID           | Date & Time<br>As Per Date Shee | et   | Signature of<br>the Invigilator |
| 1                                                                                                                                                                                                                                                                                                                                                                                                                                                                                                                                                                                                                                                                                                                                                              | BC-101       | FINANCIAL ACC. I                                               |         |                                                                                   | 63041              |                                 |      |                                 |
| 2                                                                                                                                                                                                                                                                                                                                                                                                                                                                                                                                                                                                                                                                                                                                                              | BC-102       | MICRO ECONOMICS                                                |         |                                                                                   | 63042              |                                 |      |                                 |
| 3                                                                                                                                                                                                                                                                                                                                                                                                                                                                                                                                                                                                                                                                                                                                                              | BC-103       | PRINCIPLE OF BUSINE                                            | SS MGT. |                                                                                   | 63043              |                                 |      |                                 |
| 4                                                                                                                                                                                                                                                                                                                                                                                                                                                                                                                                                                                                                                                                                                                                                              | BC-104       | COMPUTER APP. IN BU                                            | ISINESS |                                                                                   | 63044              |                                 |      |                                 |
| 5                                                                                                                                                                                                                                                                                                                                                                                                                                                                                                                                                                                                                                                                                                                                                              | BC-105       | BUSINESS MATHS-I                                               |         |                                                                                   | 63045              |                                 |      |                                 |
| 6                                                                                                                                                                                                                                                                                                                                                                                                                                                                                                                                                                                                                                                                                                                                                              | BC-106       | BUSINESS COMMUNIC                                              | ATION   |                                                                                   | 63046              |                                 |      |                                 |
| 6       BC-106       BUSINESS COMMUNICATION       63046         1. This Admit Card is issued provisionally for exam purpose only, without this Admit card you will not be allowed to enter in the exam centre.       6       6         2. You are also required to carry your one original ID like Aadhar Card/PAN Card/DL/Voter Id etc.       6       6         3. Students is to check his/her details i.e Name, Father Name, Paper Name if any discrepancy contact University - Examination Branch immediately.       6       6         4. Regularly visit website www.crsu.ac.in for any notification regarding change in Date       6       Controller Of Ex         5. There is no entry without mask in the Exam centre.       6       Controller Of Ex |              |                                                                |         |                                                                                   |                    |                                 |      |                                 |