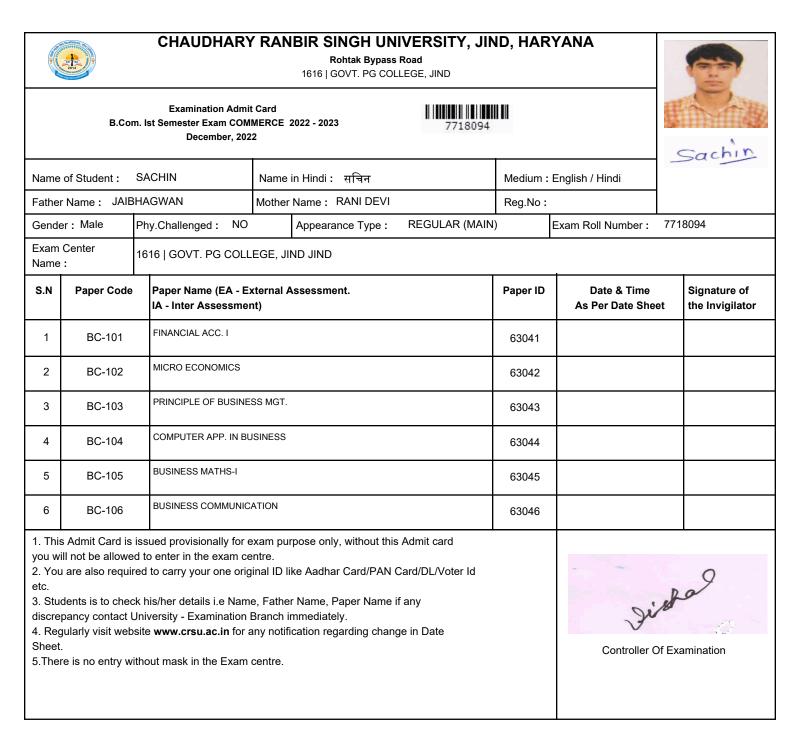

|                                                           | B.Co                                  | Examination Adm<br>m. Ist Semester Exam COM<br>December, 20                        | MERCE                 | 2022 - 2023           | 7718127          |                                      |                                | 120     | Sombir                       |
|-----------------------------------------------------------|---------------------------------------|------------------------------------------------------------------------------------|-----------------------|-----------------------|------------------|--------------------------------------|--------------------------------|---------|------------------------------|
| Name                                                      | of Student :                          | SOMBIR                                                                             | Name                  | in Hindi: सोमबीर      |                  | Medium : English / Hindi<br>Reg.No : |                                |         |                              |
| Father                                                    | Name : CHA                            | NDER SINGH                                                                         | Mother                | Name: SUNIL           |                  |                                      |                                |         |                              |
| Gende                                                     | er: Male                              | Phy.Challenged : NC                                                                |                       | Appearance Type :     | REGULAR (MAIN    | )                                    | Exam Roll Number :             | 7718127 |                              |
| Exam<br>Name                                              | Center<br>:                           | 1616   GOVT. PG COL                                                                | LEGE, JI              | ND JIND               |                  |                                      |                                |         |                              |
| S.N Paper Code Paper Name (EA - E:<br>IA - Inter Assessme |                                       |                                                                                    |                       | Assessment.           |                  | Paper ID                             | Date & Time<br>As Per Date She | et      | Signature of the Invigilator |
| 1                                                         | BC-101                                | FINANCIAL ACC. I                                                                   |                       |                       |                  | 63041                                |                                |         |                              |
| 2                                                         | BC-102                                | MICRO ECONOMICS                                                                    | CRO ECONOMICS         |                       |                  |                                      |                                |         |                              |
| 3                                                         | BC-103                                | PRINCIPLE OF BUSIN                                                                 | ESS MGT.              |                       |                  | 63043                                |                                |         |                              |
| 4                                                         | BC-104                                | COMPUTER APP. IN B                                                                 | USINESS               |                       |                  | 63044                                |                                |         |                              |
| 5                                                         | BC-105                                | BUSINESS MATHS-I                                                                   | SINESS MATHS-I        |                       |                  |                                      |                                |         |                              |
| 6                                                         | BC-106                                | BUSINESS COMMUNIC                                                                  | JSINESS COMMUNICATION |                       |                  |                                      |                                |         |                              |
| you wi<br>2. You<br>etc.                                  | ill not be allowe<br>I are also requi | issued provisionally for<br>ed to enter in the exam c<br>red to carry your one ori | entre.<br>ginal ID li | ike Aadhar Card/PAN ( | Card/DL/Voter Id |                                      |                                | R       | 2                            |