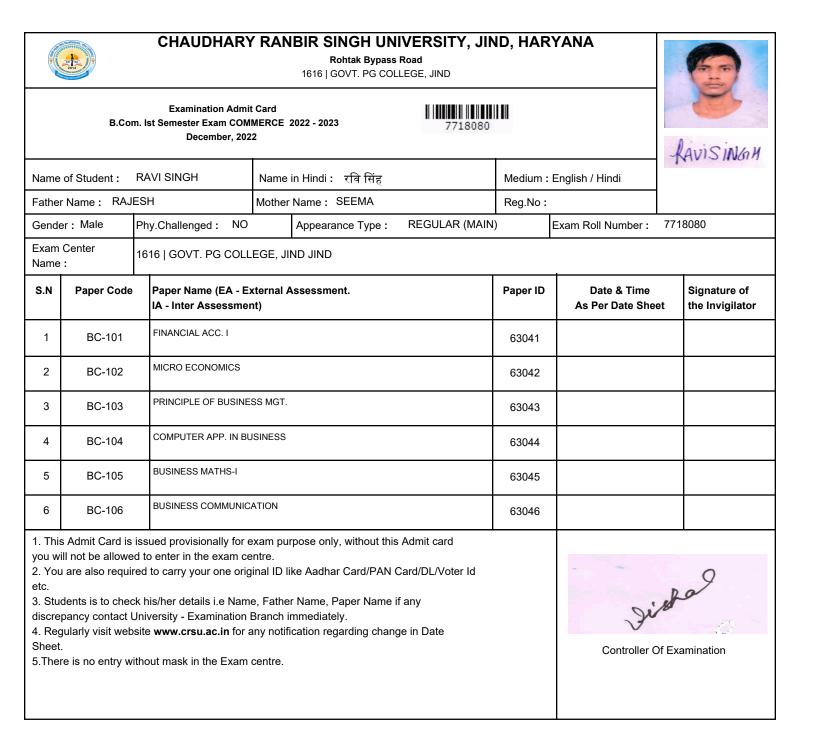

| A COL                                                                                                                                                                                                                                                                                                                                                                                                                                                                                                                                                                                                                                                                                                                                                          |              | CHAUDHARY                                                      | ' RAN   | IBIR SINGH UNIVERSITY, JIN<br>Rohtak Bypass Road<br>1616   GOVT. PG COLLEGE, JIND | D, HAR             | YANA                            |      |                                 |
|----------------------------------------------------------------------------------------------------------------------------------------------------------------------------------------------------------------------------------------------------------------------------------------------------------------------------------------------------------------------------------------------------------------------------------------------------------------------------------------------------------------------------------------------------------------------------------------------------------------------------------------------------------------------------------------------------------------------------------------------------------------|--------------|----------------------------------------------------------------|---------|-----------------------------------------------------------------------------------|--------------------|---------------------------------|------|---------------------------------|
|                                                                                                                                                                                                                                                                                                                                                                                                                                                                                                                                                                                                                                                                                                                                                                | B.Cor        | Examination Admit<br>n. Ist Semester Exam COM<br>December, 202 | MERCE   | 2022 - 2023 7718141                                                               |                    |                                 |      | SuniL                           |
| Name                                                                                                                                                                                                                                                                                                                                                                                                                                                                                                                                                                                                                                                                                                                                                           | of Student : | SUNIL                                                          | Name    | in Hindi : सुनील                                                                  | Medium :           | English / Hindi                 |      |                                 |
| Fathe                                                                                                                                                                                                                                                                                                                                                                                                                                                                                                                                                                                                                                                                                                                                                          | Name : RAJ   | KUMAR                                                          | Mother  | Name : SHEELA DEVI                                                                |                    |                                 |      |                                 |
| Gende                                                                                                                                                                                                                                                                                                                                                                                                                                                                                                                                                                                                                                                                                                                                                          | er: Male     | Phy.Challenged : NO                                            |         | Appearance Type : REGULAR (MAIN)                                                  | Exam Roll Number : | 771                             | 8141 |                                 |
| Exam<br>Name                                                                                                                                                                                                                                                                                                                                                                                                                                                                                                                                                                                                                                                                                                                                                   | Center<br>:  | 1616   GOVT. PG COLL                                           | EGE, JI | ND JIND                                                                           |                    |                                 |      |                                 |
| S.N                                                                                                                                                                                                                                                                                                                                                                                                                                                                                                                                                                                                                                                                                                                                                            | Paper Code   | Paper Name (EA - Ex<br>IA - Inter Assessmer                    |         | Assessment.                                                                       | Paper ID           | Date & Time<br>As Per Date Shee | et   | Signature of<br>the Invigilator |
| 1                                                                                                                                                                                                                                                                                                                                                                                                                                                                                                                                                                                                                                                                                                                                                              | BC-101       | FINANCIAL ACC. I                                               |         |                                                                                   | 63041              |                                 |      |                                 |
| 2                                                                                                                                                                                                                                                                                                                                                                                                                                                                                                                                                                                                                                                                                                                                                              | BC-102       | MICRO ECONOMICS                                                |         |                                                                                   | 63042              |                                 |      |                                 |
| 3                                                                                                                                                                                                                                                                                                                                                                                                                                                                                                                                                                                                                                                                                                                                                              | BC-103       | PRINCIPLE OF BUSINE                                            | SS MGT. |                                                                                   | 63043              |                                 |      |                                 |
| 4                                                                                                                                                                                                                                                                                                                                                                                                                                                                                                                                                                                                                                                                                                                                                              | BC-104       | COMPUTER APP. IN BU                                            | ISINESS |                                                                                   | 63044              |                                 |      |                                 |
| 5                                                                                                                                                                                                                                                                                                                                                                                                                                                                                                                                                                                                                                                                                                                                                              | BC-105       | BUSINESS MATHS-I                                               |         |                                                                                   | 63045              |                                 |      |                                 |
| 6                                                                                                                                                                                                                                                                                                                                                                                                                                                                                                                                                                                                                                                                                                                                                              | BC-106       | BUSINESS COMMUNIC                                              | ATION   |                                                                                   | 63046              |                                 |      |                                 |
| 6       BC-106       BUSINESS COMMUNICATION       63046         1. This Admit Card is issued provisionally for exam purpose only, without this Admit card you will not be allowed to enter in the exam centre.       6       6         2. You are also required to carry your one original ID like Aadhar Card/PAN Card/DL/Voter Id etc.       6       6         3. Students is to check his/her details i.e Name, Father Name, Paper Name if any discrepancy contact University - Examination Branch immediately.       6       6         4. Regularly visit website www.crsu.ac.in for any notification regarding change in Date       6       Controller Of Ex         5. There is no entry without mask in the Exam centre.       6       Controller Of Ex |              |                                                                |         |                                                                                   |                    |                                 |      |                                 |