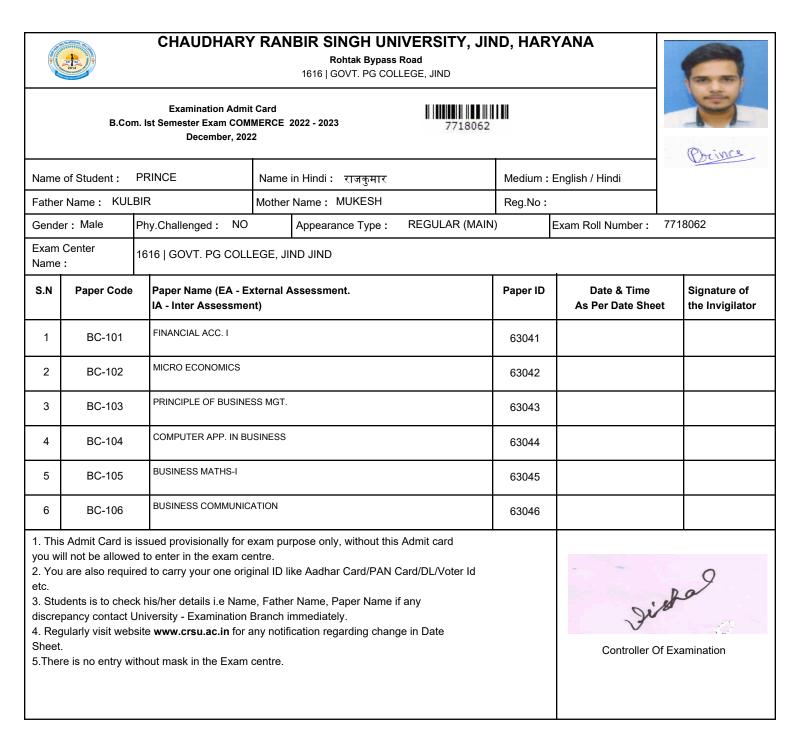

T

Examination Admit Card B.Com. Ist Semester Exam COMMERCE 2022 - 2023 December, 2022

|                                                                                                                                                                                                                                                                                                                                                                                                                                                                                                                                                                                                                                           |                                                        |                     |                            |                |          |                                 | Manjee                       |
|-------------------------------------------------------------------------------------------------------------------------------------------------------------------------------------------------------------------------------------------------------------------------------------------------------------------------------------------------------------------------------------------------------------------------------------------------------------------------------------------------------------------------------------------------------------------------------------------------------------------------------------------|--------------------------------------------------------|---------------------|----------------------------|----------------|----------|---------------------------------|------------------------------|
| Name                                                                                                                                                                                                                                                                                                                                                                                                                                                                                                                                                                                                                                      | of Student :                                           | MANJEET             | Name in Hindi: मनजीत       |                | Medium : | English / Hindi                 |                              |
| Fathe                                                                                                                                                                                                                                                                                                                                                                                                                                                                                                                                                                                                                                     | r Name: MAE                                            | DAN                 | Mother Name : KAMLESH      |                | Reg.No:  |                                 |                              |
| Gende                                                                                                                                                                                                                                                                                                                                                                                                                                                                                                                                                                                                                                     | er: Male                                               | Phy.Challenged : NO | Appearance Type :          | REGULAR (MAIN) |          | Exam Roll Number :              | 7718030                      |
| Exam Center<br>Name : 1616   GOVT. PG CC                                                                                                                                                                                                                                                                                                                                                                                                                                                                                                                                                                                                  |                                                        |                     | ege, jind jind             |                |          |                                 |                              |
| S.N                                                                                                                                                                                                                                                                                                                                                                                                                                                                                                                                                                                                                                       | N Paper Code Paper Name (EA - E<br>IA - Inter Assessme |                     | xternal Assessment.<br>nt) |                | Paper ID | Date & Time<br>As Per Date Shee | Signature of the Invigilator |
| 1                                                                                                                                                                                                                                                                                                                                                                                                                                                                                                                                                                                                                                         | BC-101                                                 | FINANCIAL ACC. I    |                            | 63041          |          |                                 |                              |
| 2                                                                                                                                                                                                                                                                                                                                                                                                                                                                                                                                                                                                                                         | BC-102                                                 | MICRO ECONOMICS     |                            | 63042          |          |                                 |                              |
| 3                                                                                                                                                                                                                                                                                                                                                                                                                                                                                                                                                                                                                                         | BC-103                                                 | PRINCIPLE OF BUSINE | SS MGT.                    |                | 63043    |                                 |                              |
| 4                                                                                                                                                                                                                                                                                                                                                                                                                                                                                                                                                                                                                                         | BC-104                                                 | COMPUTER APP. IN BU | ISINESS                    | 63044          |          |                                 |                              |
| 5                                                                                                                                                                                                                                                                                                                                                                                                                                                                                                                                                                                                                                         | BC-105                                                 | BUSINESS MATHS-I    |                            |                | 63045    |                                 |                              |
| 6                                                                                                                                                                                                                                                                                                                                                                                                                                                                                                                                                                                                                                         | BC-106                                                 | BUSINESS COMMUNIC   | ATION                      |                | 63046    |                                 |                              |
| 6       BC-106       BOSINESS COMMONICATION         1. This Admit Card is issued provisionally for exam purpose only, without this Admit card you will not be allowed to enter in the exam centre.       2. You are also required to carry your one original ID like Aadhar Card/PAN Card/DL/Voter Id etc.         3. Students is to check his/her details i.e Name, Father Name, Paper Name if any discrepancy contact University - Examination Branch immediately.         4. Regularly visit website www.crsu.ac.in for any notification regarding change in Date Sheet.         5. There is no entry without mask in the Exam centre. |                                                        |                     |                            |                |          | V                               | <b>d</b><br>of Examination   |