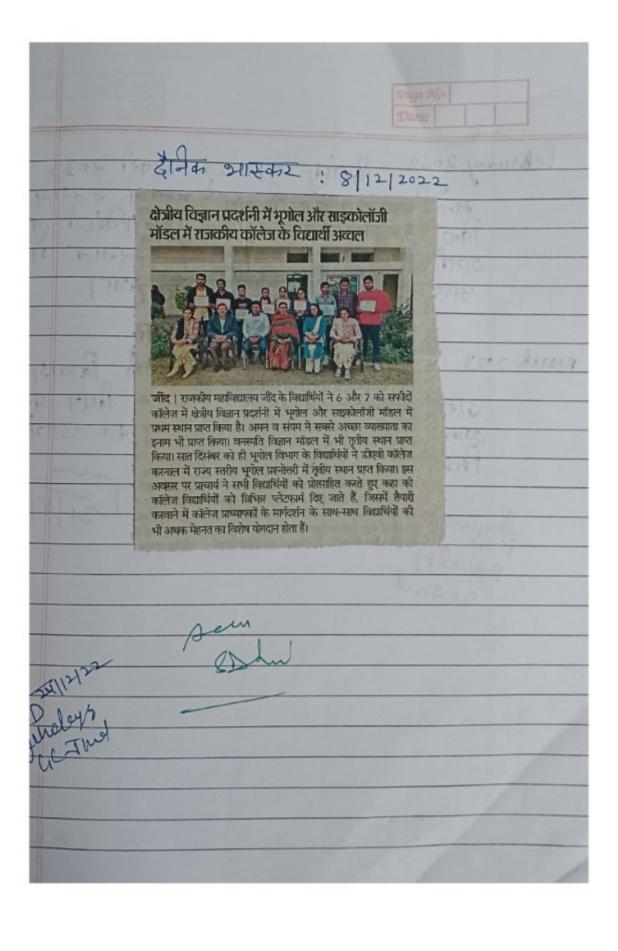

### फिजिक्स में रिव व शुभम, केमिस्ट्री में निकिता और श्रुति रही प्रथम

जीद । राजकीय महाविद्यालय में शनिवार को विज्ञान प्रदर्शनी का आयोजन उच्च शिक्षा विभाग पंचकुला के निर्देशानुसार किया गया। इसमें महाविद्यालय के विभिन्न विभागों के विद्यार्थियों ने भाग लिया। इसमें कंप्यूटर विज्ञान, भौतिक विज्ञान, वनस्पति विज्ञान, रसायन विज्ञान, शारीरिक विज्ञान, भूगोल विभाग, जीव विज्ञान इत्यादि शामिल है। विद्यार्थियों ने जल संरक्षण, विभिन्न ऋतुओं, अंतरिक्ष, स्वस्थ और मशीनों इत्यादि के मॉडल प्रस्तुत किए। इस प्रतियोगिता में फिजिक्स में रवि व शुभम, केमिस्ट्री में निकिता व श्रुति, ज्यूलोजी में इंदुकांत व तनूजा, ज्योग्राफी में अमन व राहुल, साइकॉलोजी में तमन्ना व मुस्कान, कंप्यूटर साइंस में विनय प्रथम रहा।

#### फिजिक्स में रिव व शुभम, केमिस्ट्री में निकिता और श्रुति रही प्रथम

जींद | राजकीय महाविद्यालय में शनिवार को विज्ञान प्रदर्शनी का आयोजन उच्च शिक्षा विभाग पंचकृला के निर्देशानुसार किया गया। इसमें महाविद्यालय के विभिन्न विभागों के विद्यार्थियों ने भाग लिया। इसमें कंप्यूटर विज्ञान, भौतिक विज्ञान, वनस्पति विज्ञान, रसायन विज्ञान, शारीरिक विज्ञान, भूगोल विभाग, जीव विज्ञान इत्यादि शामिल है। विद्यार्थियों ने जल संरक्षण, विभिन्न ऋतुओं, अंतरिक्ष, स्वस्थ और मशीनों इत्यदि के मॉडल प्रस्तुत किए। इस प्रतियोगिता में फिजिक्स में रिव व शुभम, केमिस्ट्री में निकिता व श्रुति, ज्यूलोजी में इंदुकांत व तनूजा, ज्योग्राफी में अमन व राहुल, साइकॉलोजी में तमन्ना व मुस्कान, कंप्यूटर साइंस में विनय प्रथम रहा।