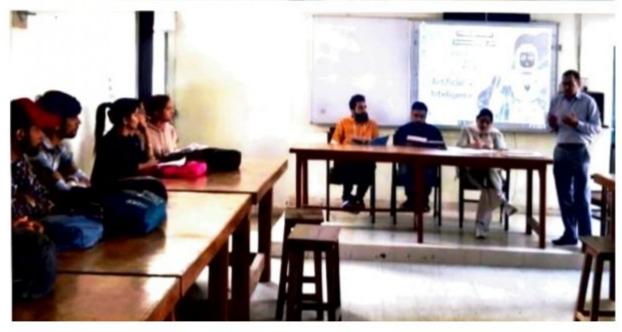

Date

21-11-2022

Time

11:00 am

Topic of Speech Competition:

Role of artificial intelligence

Last Date of Registration

15-11-2022

# Mr. Ashish Kumax