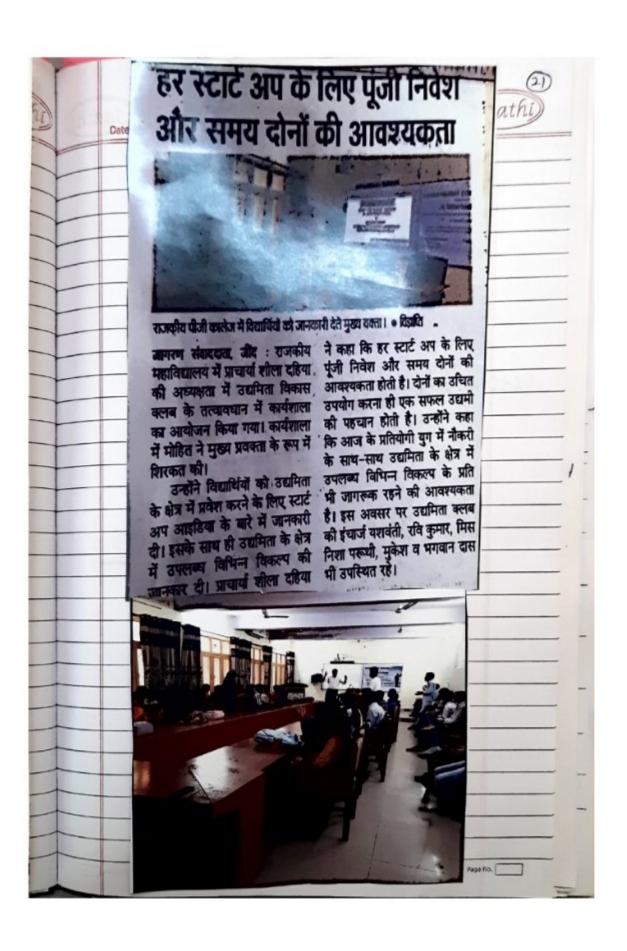

### फिजिक्स में रिव व शुभम, केमिस्ट्री में निकिता और श्रुति रही प्रथम

जीद । राजकीय महाविद्यालय में शनिवार को विज्ञान प्रदर्शनी का आयोजन उच्च शिक्षा विभाग पंचकुला के निर्देशानुसार किया गया। इसमें महाविद्यालय के विभिन्न विभागों के विद्यार्थियों ने भाग लिया। इसमें कंप्यूटर विज्ञान, भौतिक विज्ञान, वनस्पति विज्ञान, रसायन विज्ञान, शारीरिक विज्ञान, भूगोल विभाग, जीव विज्ञान इत्यादि शामिल है। विद्यार्थियों ने जल संरक्षण, विभिन्न ऋतुओं, अंतरिक्ष, स्वस्थ और मशीनों इत्यादि के मॉडल प्रस्तुत किए। इस प्रतियोगिता में फिजिक्स में रवि व शुभम, केमिस्ट्री में निकिता व श्रुति, ज्यूलोजी में इंदुकांत व तनूजा, ज्योग्राफी में अमन व राहुल, साइकॉलोजी में तमन्ना व मुस्कान, कंप्यूटर साइंस में विनय प्रथम रहा।

#### फिजिक्स में रिव व शुभम, केमिस्ट्री में निकिता और श्रुति रही प्रथम

जींद | राजकीय महाविद्यालय में शनिवार को विज्ञान प्रदर्शनी का आयोजन उच्च शिक्षा विभाग पंचकृला के निर्देशानुसार किया गया। इसमें महाविद्यालय के विभिन्न विभागों के विद्यार्थियों ने भाग लिया। इसमें कंप्यूटर विज्ञान, भौतिक विज्ञान, वनस्पति विज्ञान, रसायन विज्ञान, शारीरिक विज्ञान, भूगोल विभाग, जीव विज्ञान इत्यादि शामिल है। विद्यार्थियों ने जल संरक्षण, विभिन्न ऋतुओं, अंतरिक्ष, स्वस्थ और मशीनों इत्यदि के मॉडल प्रस्तुत किए। इस प्रतियोगिता में फिजिक्स में रिव व शुभम, केमिस्ट्री में निकिता व श्रुति, ज्यूलोजी में इंदुकांत व तनूजा, ज्योग्राफी में अमन व राहुल, साइकॉलोजी में तमन्ना व मुस्कान, कंप्यूटर साइंस में विनय प्रथम रहा।